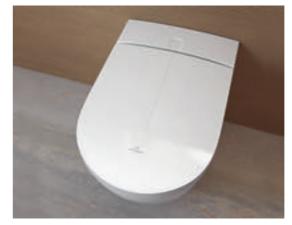

## VICLEAN-I 100

Our ViClean-I 100 is a shower toilet that will leave you feeling delightfully fresh all day long. Enjoy a pleasant cleansing experience with warm water, perfect hygiene and simple use. You'll never want to do without this fresh feeling again.

- Unique HarmonicWave spray featuring wave motions
- · A fresh feeling like after a shower
- Dirt-repellent materials for perfect hygiene
- Simple to use with the straightforward remote control
- · Optional ViClean app saves individual settings
- Received the Red Dot Design Award