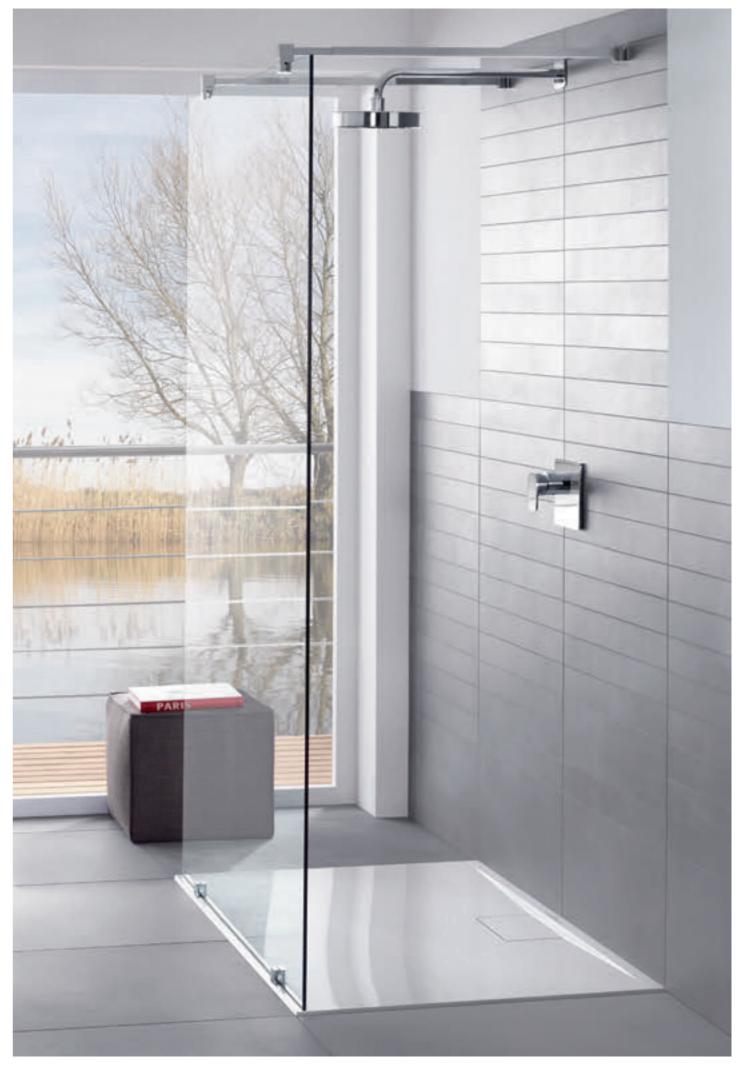

## SHOWER TRAYS

Modern, flat shower trays offer maximum scope for individual design in the bathroom. Open concepts or space-saving shower niches can be integrated into practically any floor plan according to your wishes. The new materials and structural designs allow floor-flush installation, for safe and convenient use into old age.

## SQUARO INFINITY Collection

## Ultra-flat and robust

- Particularly robust: galvanised steel reinforcement in the rim area
- · High load-bearing capacity: up to 1,000 kg
- · Stylish: ultra-flat, rimless design in high-gloss acrylic
- · Variety: 62 models and 3 installation variants