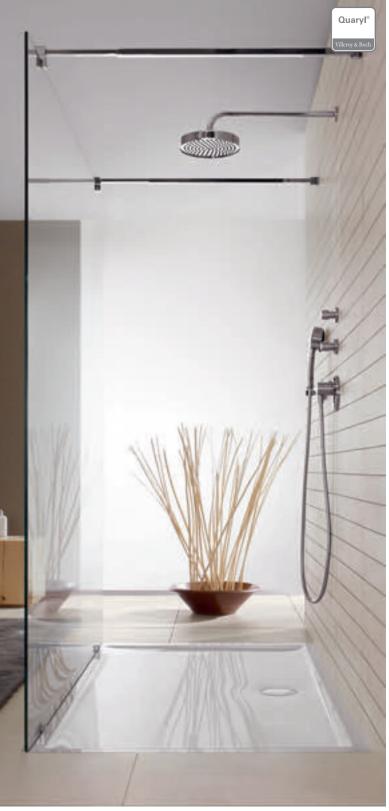

## SHOWER TRAYS

Modern, flat shower trays offer maximum scope for individual design in the bathroom. Open concepts or space-saving shower niches can be integrated into practically any floor plan according to your wishes. The new materials and structural designs allow floor-flush installation, for safe and convenient use into old age.

## SQUARO INFINITY Collection

## Ultra-flat and robust

- Particularly robust: galvanised steel reinforcement in the rim area
- · High load-bearing capacity: up to 1,000 kg
- · Stylish: ultra-flat, rimless design in high-gloss acrylic
- · Variety: 62 models and 3 installation variants

Great for open bathroom concepts

— Collection —

SHOWER TRAYS