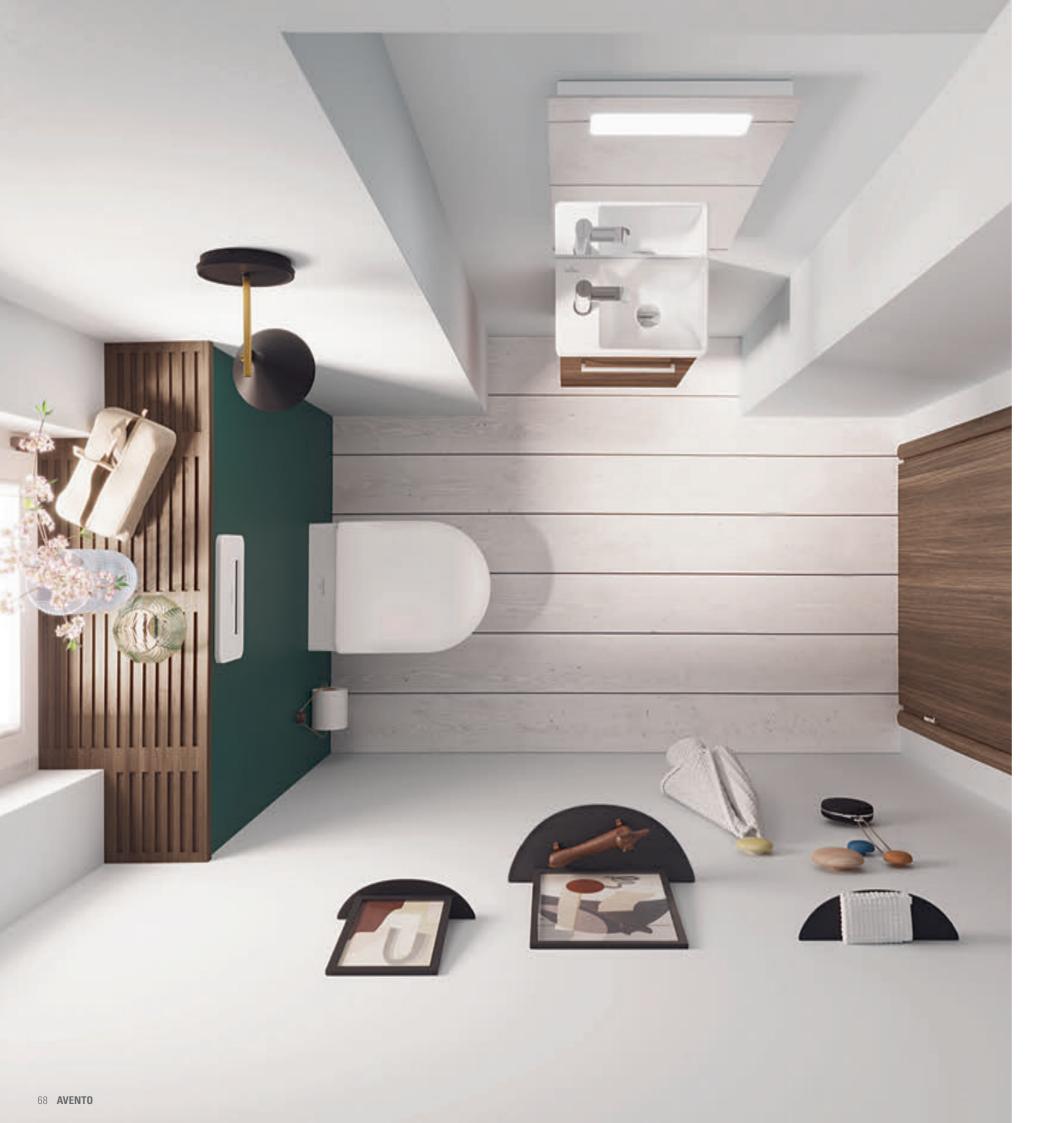

### GUEST BATHROOMS

An inviting guest bathroom is a treat for hosts and guests alike. With the compact bathroom ceramics and space-saving furniture from Villeroy & Boch you can conjure up a homely atmosphere in your preferred style in the smallest of spaces.

### Big on compact design

- Practical: the corner handwashbasin
- Innovative: toilet with TwistFlush
- · Classy: exquisite designer style
- Spacious: surprisingly generous storage space

- lighting (optionally available)
- Spic and span: full-extension drawers