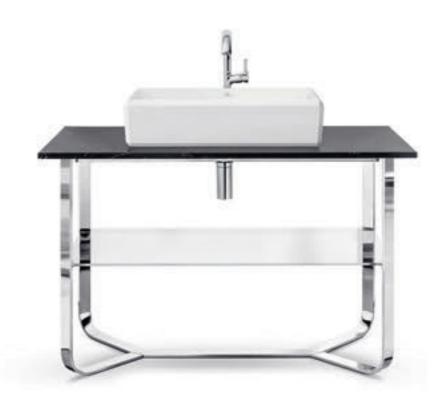

#### A perfect composition

The surface-mounted washbasin combines with the unusual material mix comprising a faceted marble countertop and a stainless steel frame to create a unique work of art.

#### Bath

- Stylish faceted finish on the rim
- · Mounted on a stainless steel frame
- A free-standing eye-catcher in the bathroom
- · Invisible ViFlow overflow

ANTHEUS 31

→ Washbasins to match the Finion collection, from page 24