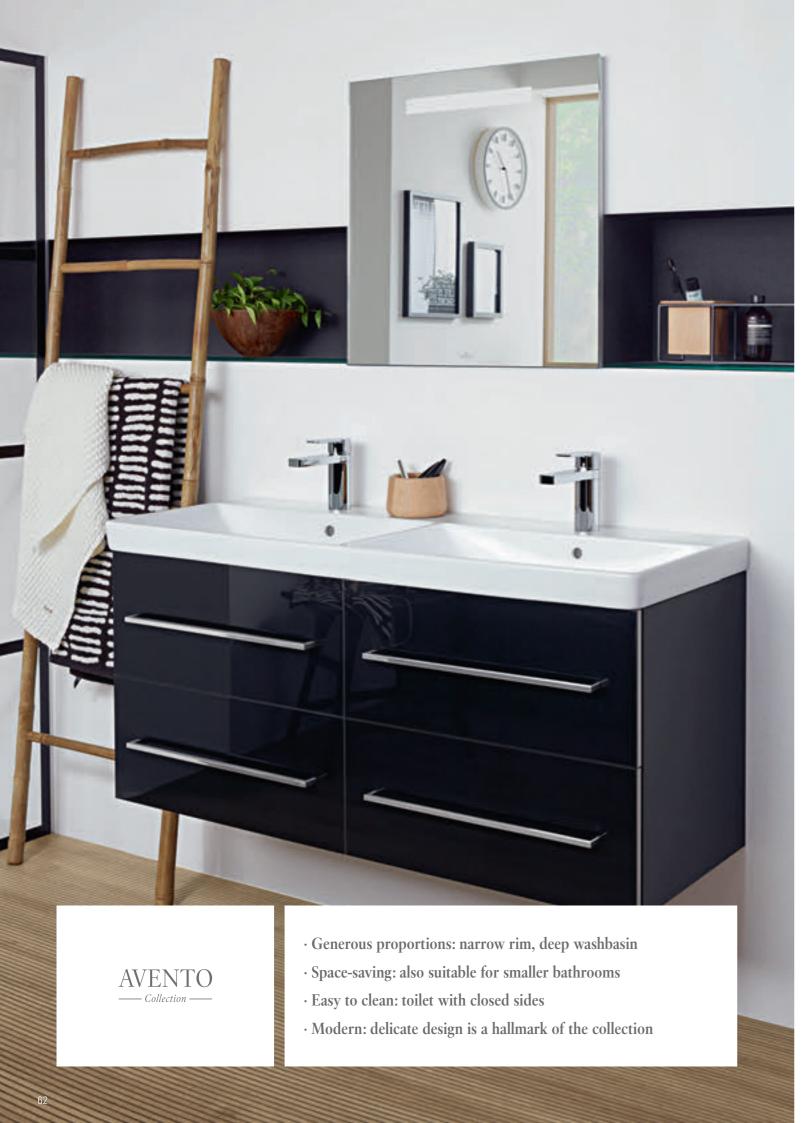

## BATHROOM COLLECTIONS

Would you like to relax in a spacious bath? Or is storage space particularly important to you? Are you keen to use a water-saving toilet? Or would you like to deck out your bathroom in an impressive colour concept? Or do you want the whole lot? Our collections cover almost every design wish and offer individual solutions for the most diverse layouts. The common aim of all the collections is to turn your dream bathroom into reality.

#### Washbasin

- TitanCeram provides for thin walls and a delicate design
- Integrated flush-fit outlet valve
- Washbasin sizes from 43 to 130 cm

Fine lines

Pure aesthetics in the washing area

Delicate washbasins harmonise exquisitely with furniture in purist design.

"Even surfaces and precise, gentle lines create an interesting contrast."

Designer Patrick Frey

#### Bathroom furniture

- Handleless bathroom furniture featuring push-to-open technology
- Innovative smartphone charging function in the side cabinet or shelf module

#### Bath

- A free-standing eye-catcher
- The bath appears to hover above the illuminated base strip (optional)
- Optional decorative strip in 3 colours

#### Toilet and bidet in one

The ViClean-I 100 shower toilet is a luxury item for enhanced well-being in the bathroom.

A pure and simple toilet

The purist Finion design also defines the rimless DirectFlush toilet and bidet.