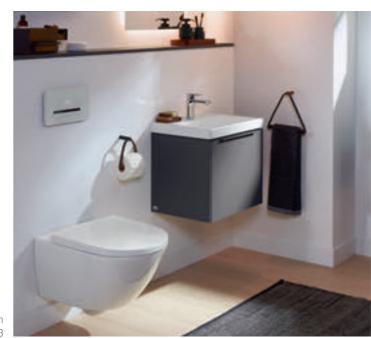

### GUEST BATHROOMS

An inviting guest bathroom is a treat for hosts and guests alike. With the compact bathroom ceramics and space-saving furniture from Villeroy & Boch you can conjure up a homely atmosphere in your preferred style in the smallest of spaces.

## Slimline design, ingenious details

- Simply practical: washbasins with wide shelf
- Hygienic: rimless DirectFlush toilet
- Neat and tidy: furniture featuring a smart stowage space concept
- Personalised: furniture and handle colours individually combinable

VENTICELLO

Collection