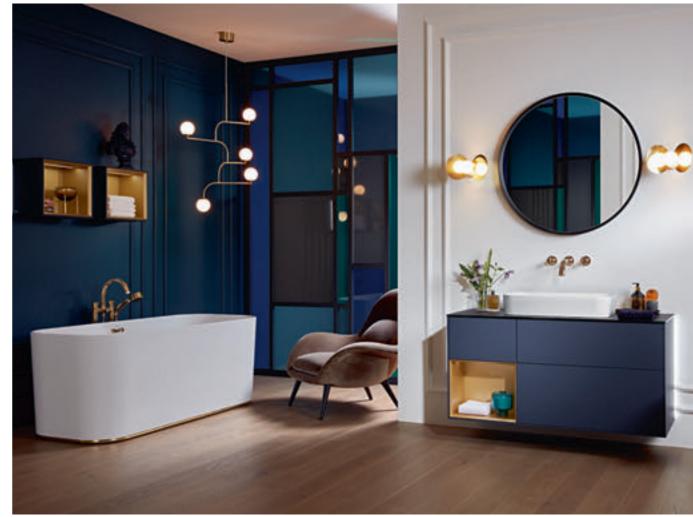

#### Washbasin

- TitanCeram provides for thin walls and a delicate design
- Integrated flush-fit outlet valve
- Washbasin sizes from 43 to 130 cm

Fine lines

Pure aesthetics in the washing area

Delicate washbasins harmonise exquisitely with furniture in purist design.

"Even surfaces and precise, gentle lines create an interesting contrast."

Designer Patrick Frey

#### Bathroom furniture

- Handleless bathroom furniture featuring push-to-open technology
- Innovative smartphone charging function in the side cabinet or shelf module

#### Bath

- A free-standing eye-catcher
- The bath appears to hover above the illuminated base strip (optional)
- Optional decorative strip in 3 colours

#### Toilet and bidet in one

The ViClean-I 100 shower toilet is a luxury item for enhanced well-being in the bathroom.

A pure and simple toilet

The purist Finion design also defines the rimless DirectFlush toilet and bidet.

FINION 27