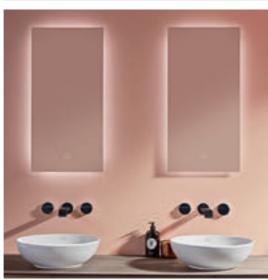

## MIRRORS AND MIRROR CABINETS

Our mirrors and mirror cabinets always offer the appropriate light to create the right atmosphere: Daylight in the waking hour, direct light for applying make-up or warm light to relax in. Mirror cabinets are also miracle space-savers. With useful features such as integrated power sockets and sophisticated, durable lighting they are the highlight in the bathroom. The mirror on the wall just has it all!

## My View Now: the ultimate in storage space, light and design\*

- Practical: height-adjustable shelves
- Adaptable: always the right light – for relaxing or applying make-up
- Variety: in various widths and as surface-mounted or built-in variant

## 3 mirror cabinets, 3 options\*

- My View-In: storage space integrated virtually flush into the wall
- My View 14: LEDs integrated in the doors provide for ideal illumination, inside and out
- My View 14+: rail system prevents items from falling out