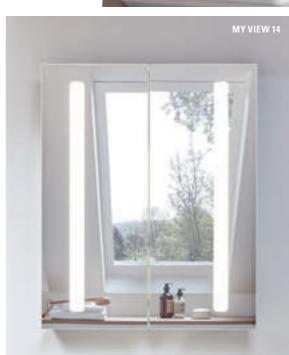

## 3 mirror cabinets, 3 options\*

- My View-In: storage space integrated virtually flush into the wall
- My View 14: LEDs integrated in the doors provide for ideal illumination, inside and out
- My View 14+: rail system prevents items from falling out