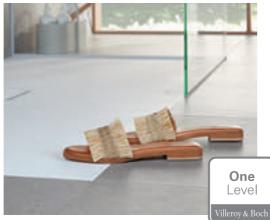

## **ONELEVEL**

Floor-flush showers blend elegantly into the bathroom. They ensure a seamless floor and offer convenient entry, greater freedom of movement and an improved feeling of space.

- · Ultra-flat, highly robust shower trays
- Harmonious, discreet floor design for contemporary bathroom architecture

- · Safe and easy entry
- · Customised sizes available
- · Particularly easy to clean