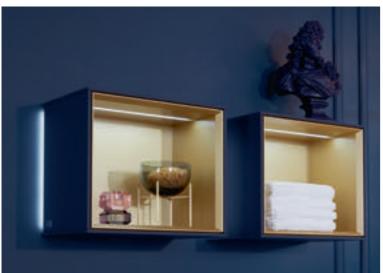

## LIGHTING

Direct and indirect light sources provide a simple but effective means of conjuring up an atmospheric setting. Integrated in a mirror, a mirror cabinet or other furniture items, the long-lasting LED lighting offers clear vision for shaving and applying make-up, and is also a stylish design feature.

- $\boldsymbol{\cdot}$  Diverse range of lighting solutions for mirrors,  $\boldsymbol{\cdot}$  Continuous dimmable from warm white mirror cabinets and furniture
- Functional light for enhanced illumination, of drawers for example
- · Atmospheric ambient light, in the form of undercabinet lighting for example
- to daylight white
- Simple to use via remote control, app or voice control
- Stylish design feature in the bathroom