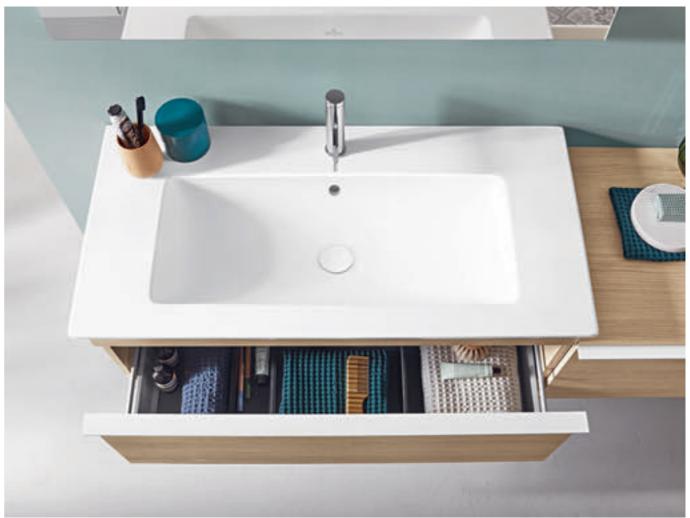

#### Plenty of space for everyday life

The cabinets offer plenty of space for all your bathroom necessities – and all the odds and ends you accumulate over the years.

#### Light and colour

- Option of integrated under-cabinet and drawer lighting for a special atmospheric effect
- · Optional smart home capability
- Choice of 7 plain colours and 4 wood décors