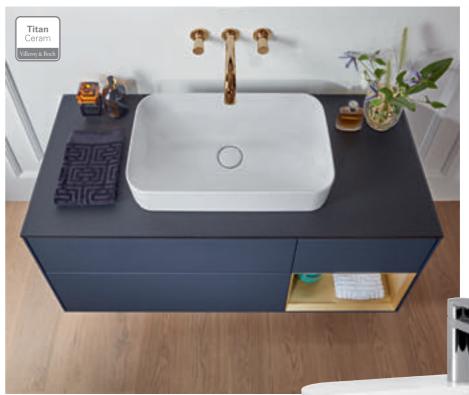

## TITANCERAM

This innovative ceramic material from Villeroy & Boch combines a range of outstanding properties. It enables precise design, sharply defined edges and uniquely detailed and delicate forms.

#### Washbasin

- TitanCeram provides for thin walls and a delicate design
- Integrated flush-fit outlet valve
- Washbasin sizes from 43 to 130 cm

Fine lines

Pure aesthetics in the washing area

Delicate washbasins harmonise exquisitely with furniture in purist design.

#### Bathroom furniture

- Handleless bathroom furniture featuring push-to-open technology
- Innovative smartphone charging function in the side cabinet or shelf module