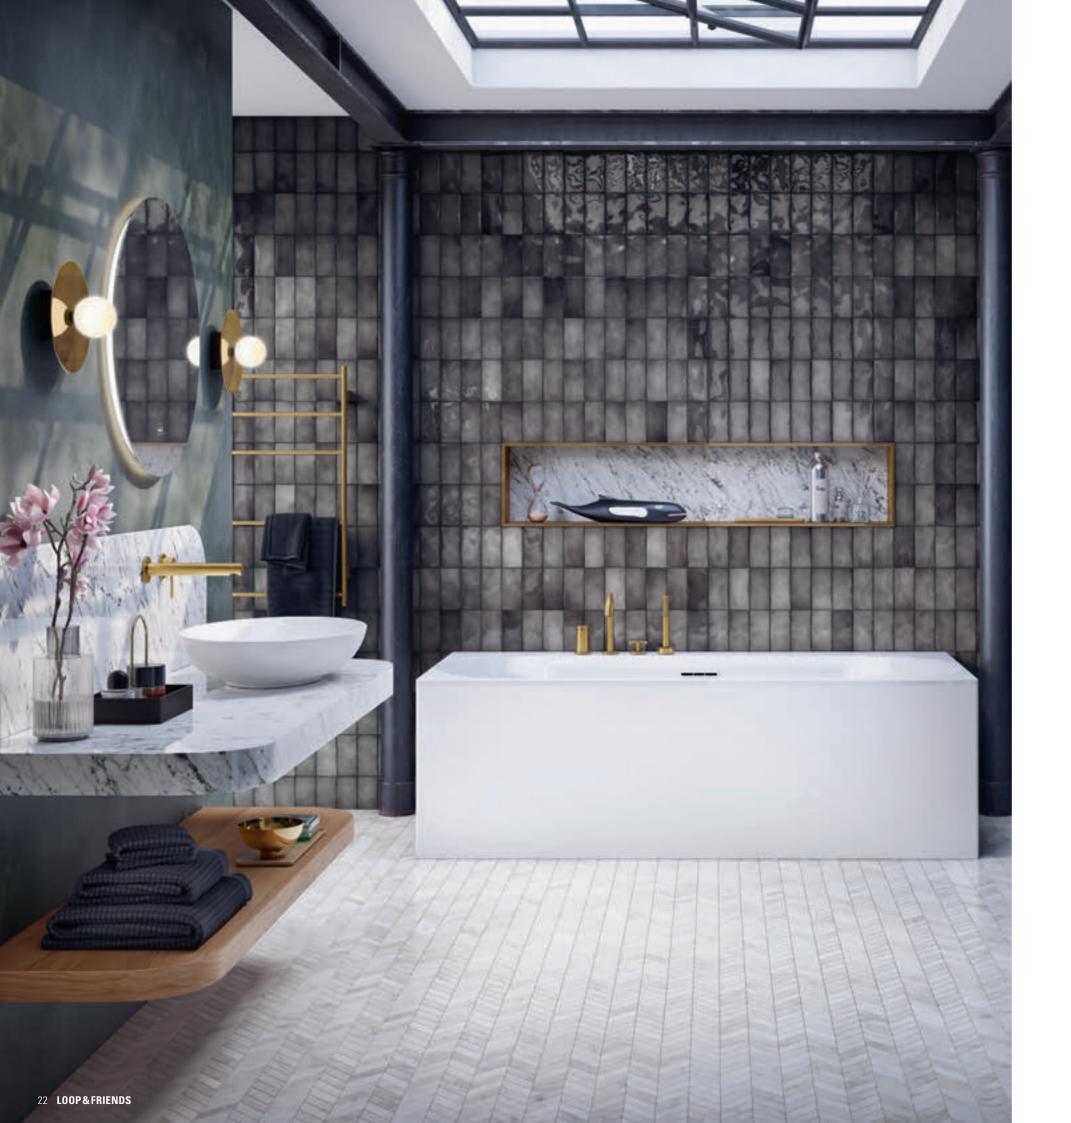

LOOP&FRIENDS 45

### Washbasin

• Modern, angular lines and delicate walls

Our favourite fun place

- Extra-wide overflow
- Generous shelf space

~

Deep washbasins

For all those little everyday washing adventures – from hands to hair!

 $\cdot$  Homely: atmospheric light for any mood

· Sustainable: the innovative swirl flush saves water