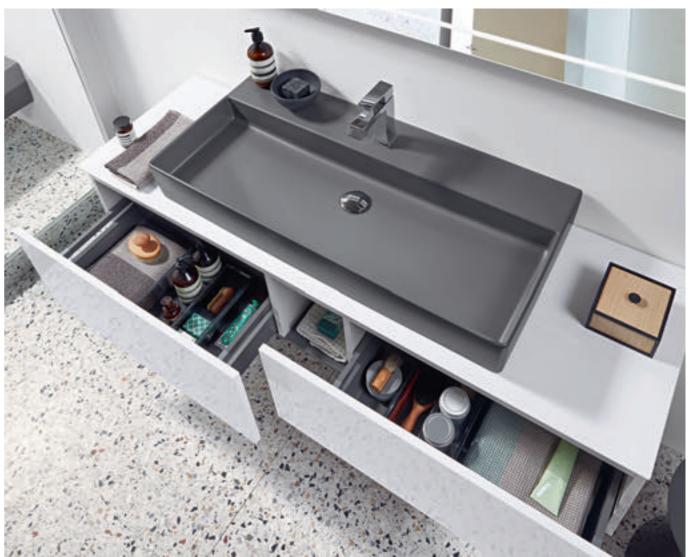

## STORAGE AND EASY-CARE PROPERTIES

Our well-conceived bathroom furniture allows you to make full use of the available space in your bathroom. And to keep everything looking good without requiring constant cleaning, our easy-care materials guarantee a perfect appearance that lasts.

- Vanity units, tall and side cabinets offering plenty of storage space
- · Full-extension drawers
- Smart interior layouts featuring separate compartments and non-slip mats for example
- Easy-care furniture surface finishes, with antifingerprint coating for example
- High-quality materials for wet rooms such as sealed, varnished wood or robust laminates