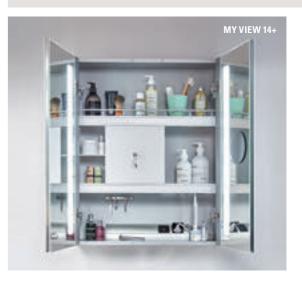

## 3 mirror cabinets, 3 options\*

- My View-In: storage space integrated virtually flush into the wall
- My View 14: LEDs integrated in the doors provide for ideal illumination, inside and out
- My View 14+: rail system prevents items from falling out