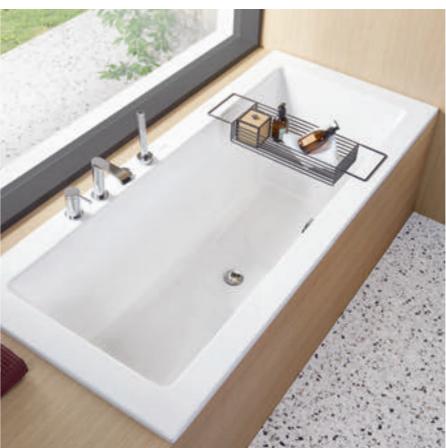

## BATHS

Bathing is a little luxury that takes time and requires space. As far as the space factor is concerned, we have a variety of solutions for you. Space-saving back-to-wall models or built-in baths fit into many bathroom design scenarios. And free-standing models are always an alluring prospect, wherever you place them. The spectacular waterfall inlet or striking colours heighten a bath's luxury appeal.