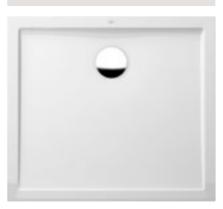

#### Perfect fit, every time

- Harmonious: clear, rimless design
- Durable: made of high-quality ceramics
- Reliable: non-slip surface ensures a safer showering experience
- Versatile: flush-fitting installation, on tiles or
- Custom-fitting: 43 sizes plus special sizes cut to millimetre precision

#### Understated aesthetics

- Timeless: straight-lined design with interior depth of 3 cm
- Resilient: in durable Quaryl®
- Easy-care: particularly easy to clean
- Aesthetic: round outlet with cover in White or Chrome