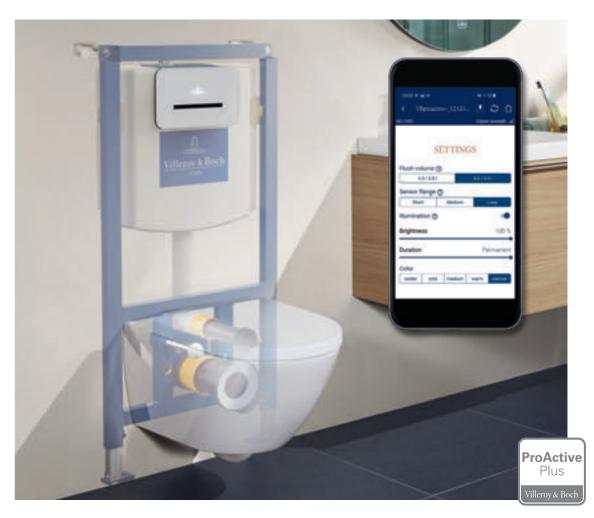

## VICONNECT AND PROACTIVE+

Our intelligent combination of sturdy installation and a smart flush plate: ViConnect is a robust frame system in which the flushing, waste water and installation elements are discreetly integrated. The ProActive+ flush plate additionally provides particularly smart and convenient flushing.

- Water-saving flushing volume selector for large or small flush
- Flush plates in white glass or stainless steel look
- ProActive+ with intelligent added features, such as automatic flush, app control and pre-flush and hygiene flush