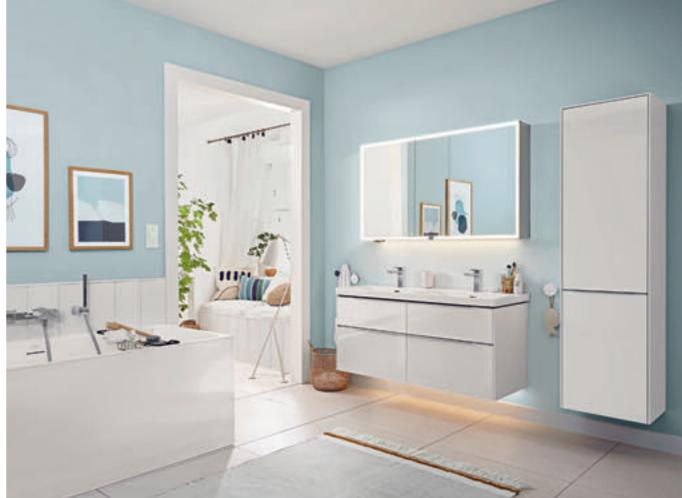

## MIRRORS AND MIRROR CABINETS

Our mirrors and mirror cabinets always offer the appropriate light to create the right atmosphere: Daylight in the waking hour, direct light for applying make-up or warm light to relax in. Mirror cabinets are also miracle space-savers. With useful features such as integrated power sockets and sophisticated, durable lighting they are the highlight in the bathroom. The mirror on the wall just has it all!

MIRROR CABINETS

MIRROR CABINETS

## My View Now: the ultimate in storage space, light and design\*

- Practical: height-adjustable shelves
- Adaptable: always the right light – for relaxing or applying make-up
- Variety: in various widths and as surface-mounted or built-in variant

## 3 mirror cabinets, 3 options\*

- My View-In: storage space integrated virtually flush into the wall
- My View 14: LEDs integrated in the doors provide for ideal illumination, inside and out
- My View 14+: rail system prevents items from falling out