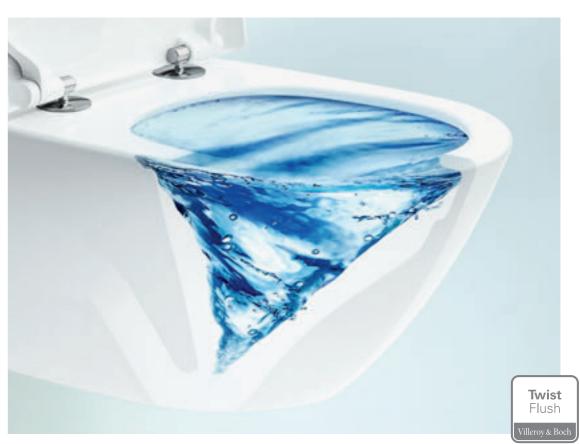

## TWISTFLUSH

TwistFlush is the new toilet flushing system which ensures optimum flushing. A controlled flow of swirling water generates a very powerful vortex which effectively removes soiling. The steep, ultrasmooth walls keep the conically shaped, rimless bowl largely free of soiling – and the flushing action deals with the rest.

- · Powerful swirling water
- Saves up to 19,700 litres\* of water a year
- Virtually brush-free

- · Tough on dirt and germs
- · Practically no splashing
- Ultra-quiet flushing

<sup>\*4-</sup>person household, compared to a conventional 6-litre flush. Average use: 5x per person per day, based on information from the German Federal Environmental Agency.