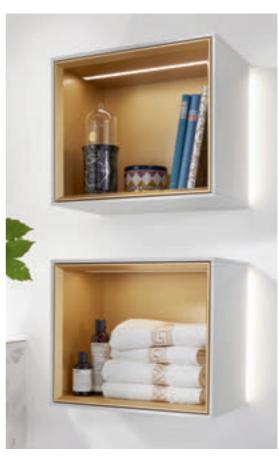

## BATHROOM FURNITURE WITH ADDED VALUE

Bathroom furniture from Villeroy & Boch turns the bathroom into an oasis of well-being. It also performs a host of practical functions – keeping everything neat and tidy, providing storage space and brightening up the bathroom with atmospheric light. We apply great craftsmanship to produce our furniture in prime quality for your lasting enjoyment.

## LIGHTING

Direct and indirect light sources provide a simple but effective means of conjuring up an atmospheric setting. Integrated in a mirror, a mirror cabinet or other furniture items, the long-lasting LED lighting offers clear vision for shaving and applying make-up, and is also a stylish design feature.

## STORAGE AND EASY-CARE PROPERTIES

Our well-conceived bathroom furniture allows you to make full use of the available space in your bathroom. And to keep everything looking good without requiring constant cleaning, our easy-care materials guarantee a perfect appearance that lasts.

- Vanity units, tall and side cabinets offering plenty of storage space
- · Full-extension drawers
- Smart interior layouts featuring separate compartments and non-slip mats for example
- Easy-care furniture surface finishes, with antifingerprint coating for example
- High-quality materials for wet rooms such as sealed, varnished wood or robust laminates