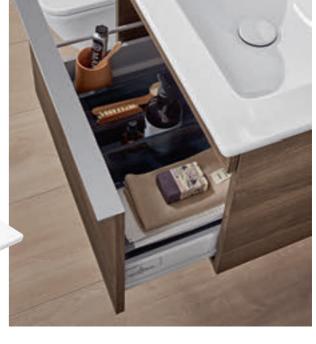

#### Plenty of space for everyday life

The cabinets offer plenty of space for all your bathroom necessities – and all the odds and ends you accumulate over the years.

#### Light and colour

- Option of integrated under-cabinet and drawer lighting for a special atmospheric effect
- · Optional smart home capability
- Choice of 7 plain colours and 4 wood décors

#### Light to set the mood

The light colour can be varied on mirrors and furniture from bright daylight white to gentle warm white.

48 **SUBWAY 3.0** 49