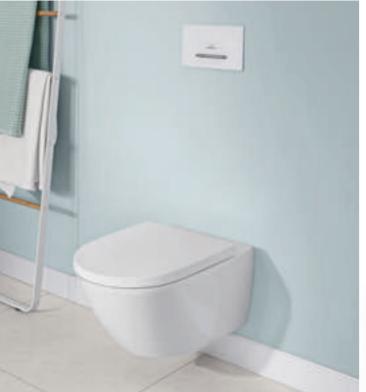

## VICONNECT AND PROACTIVE+

Our intelligent combination of sturdy installation and a smart flush plate: ViConnect is a robust frame system in which the flushing, waste water and installation elements are discreetly integrated. The ProActive+ flush plate additionally provides particularly smart and convenient flushing.

- Water-saving flushing volume selector for large or small flush
- Flush plates in white glass or stainless steel look
- ProActive+ with intelligent added features, such as automatic flush, app control and pre-flush and hygiene flush