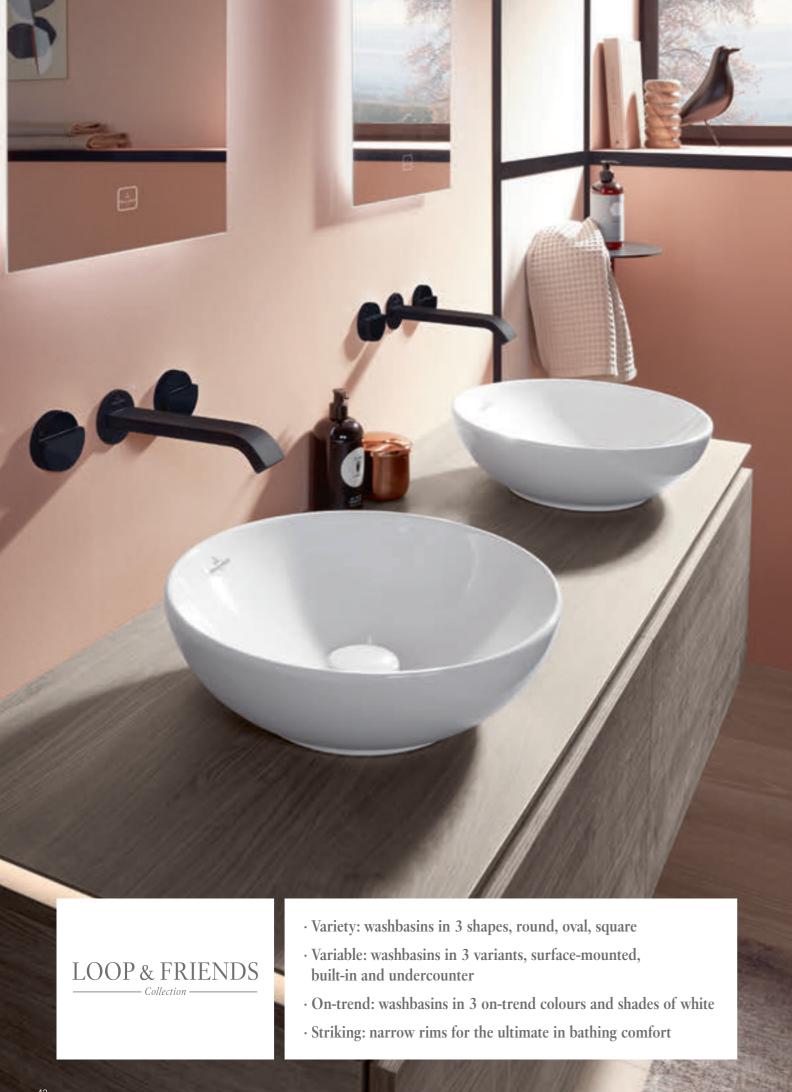

LOOP&FRIENDS 45

### Washbasin

• Modern, angular lines and delicate walls

Our favourite fun place

- Extra-wide overflow
- Generous shelf space

~

Deep washbasins

For all those little everyday washing adventures – from hands to hair!

 $\cdot$  Homely: atmospheric light for any mood

· Sustainable: the innovative swirl flush saves water