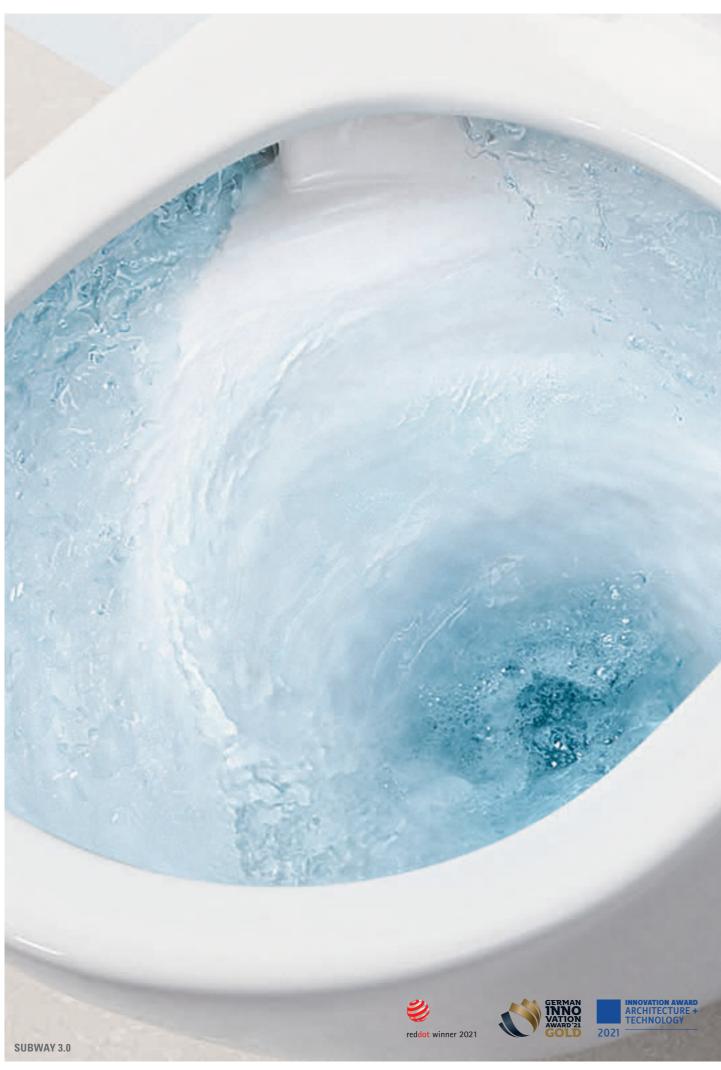

#### More power, less water

The toilet of the Subway 3.0 collection features the new TwistFlush technology for particularly thorough and water-efficient flushing.

#### TwistFlush toilet

- Particularly thorough, powerful cleaning
- · Water-saving flush
- · Anti-bacterial and virtually brush-free