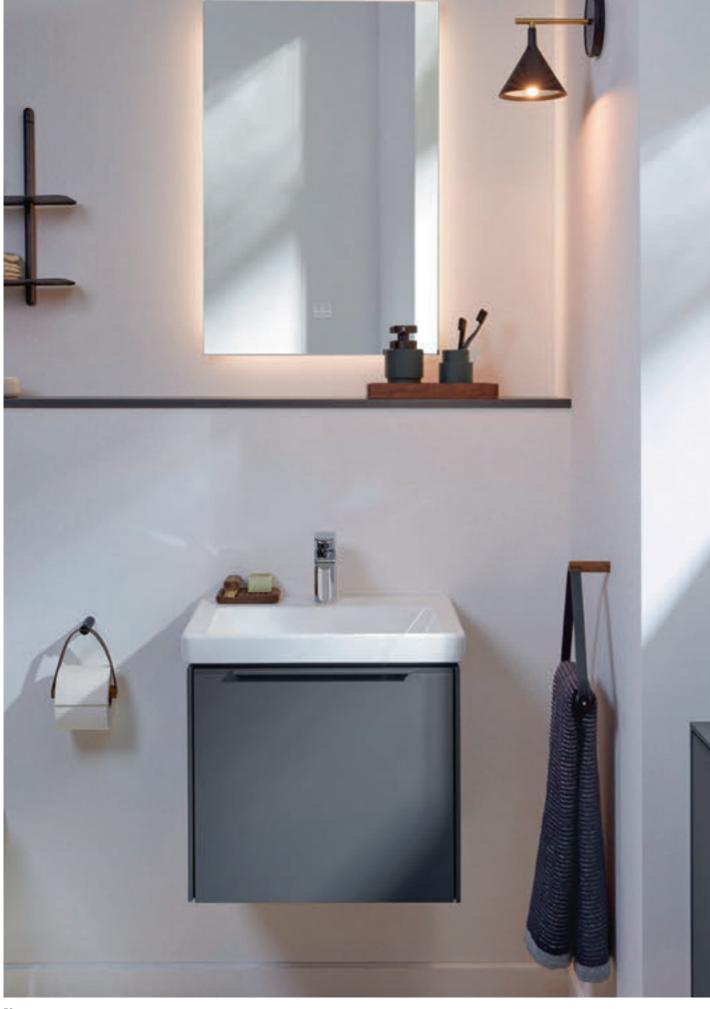

### GUEST BATHROOMS

An inviting guest bathroom is a treat for hosts and guests alike. With the compact bathroom ceramics and space-saving furniture from Villeroy & Boch you can conjure up a homely atmosphere in your preferred style in the smallest of spaces.

## Slimline design, ingenious details

- Simply practical: washbasins with wide shelf
- Hygienic: rimless DirectFlush toilet
- Neat and tidy: furniture featuring a smart stowage space concept
- Personalised: furniture and handle colours individually combinable

VENTICELLO

Collection