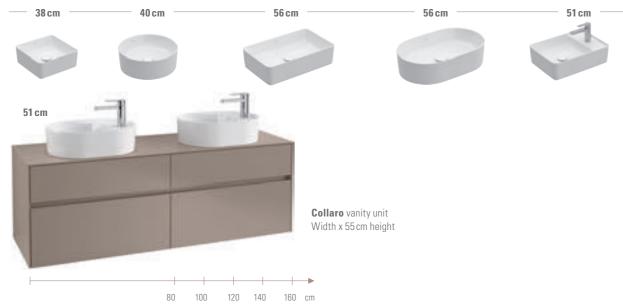

### Form with function

The offset designer edge defines the unique look of the washbasin and acts as a splashguard and protective rim.

→ Mix and match! There's a matching Collaro vanity unit for every Collaro washbasin. The washbasins also combine a treat with the Finion (from page 24) and Legato (from page 52) collections.

#### Feel good and relax

With its delicate profile featuring a wide ledge on one side, the bath is a true eye-catcher – also available as a built-in variant.

#### Bathroom furniture

- · Dimmable LED lights
- High-quality aluminium handle strip
- Anti-slip bases in the drawers
- Various front and body colours
- ightarrow All furniture colours, from page 130

Collaro outlet and overflow fitting for baths:

Champagne

Gold

Black Matt

Chrome

Attractive ViClean-I 100 shower toilet

The pleasant cleaning function leaves you feeling delightfully fresh all day long.

"You can create a special place with these washbasins as a centrepiece."