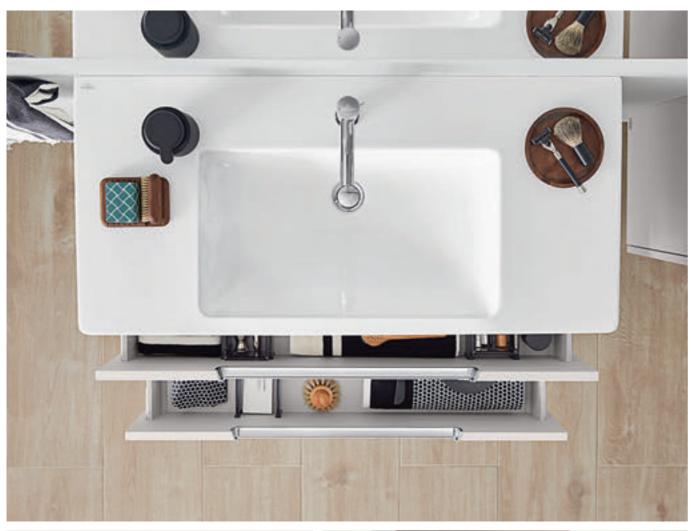

#### Bathroom furniture

- Handleless bathroom furniture featuring push-to-open technology
- Innovative smartphone charging function in the side cabinet or shelf module

#### Plenty of space for everyday life

The cabinets offer plenty of space for all your bathroom necessities – and all the odds and ends you accumulate over the years.

- Vanity units, tall and side cabinets offering plenty of storage space
- · Full-extension drawers
- Smart interior layouts featuring separate compartments and non-slip mats for example
- Easy-care furniture surface finishes, with antifingerprint coating for example
- High-quality materials for wet rooms such as sealed, varnished wood or robust laminates