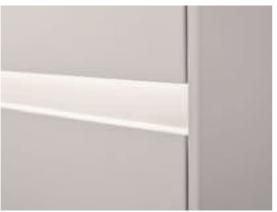

#### Bathroom furniture

- · Dimmable LED lights
- High-quality aluminium handle strip
- Anti-slip bases in the drawers
- Various front and body colours
- ightarrow All furniture colours, from page 130

Collaro outlet and overflow fitting for baths:

#### Bathroom furniture

- · Cabinet walls in slim design
- Classy aluminium handle profiles in various colours
- · Anti-fingerprint coating for a lasting immaculate appearance
- · Large and small drawer
- $\rightarrow$  All Subway finishes, from page 130

#### Bathroom furniture

- · Available in many expressive colours
- With the LED light strip, the vanity unit top appears to hover above the cabinet
- Interior of the drawers in Anthracite
- Practical slip-resistant base keeps things tidy