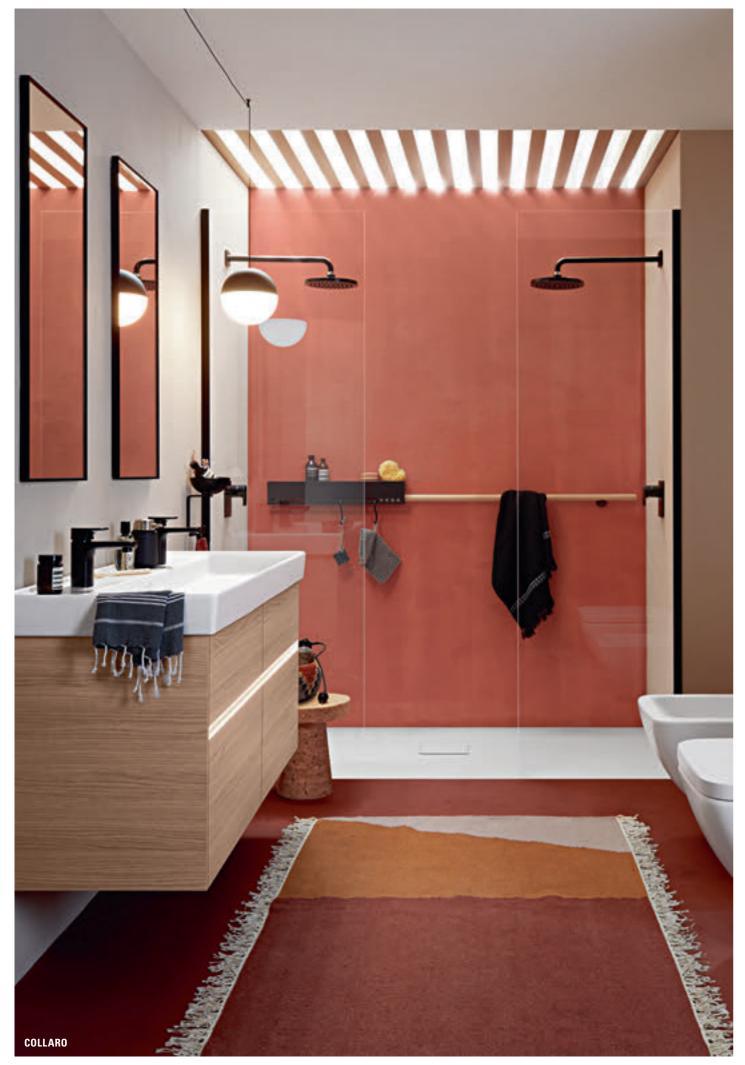

### Form with function

The offset designer edge defines the unique look of the washbasin and acts as a splashguard and protective rim.

→ Mix and match! There's a matching Collaro vanity unit for every Collaro washbasin. The washbasins also combine a treat with the Finion (from page 24) and Legato (from page 52) collections.

#### Feel good and relax

With its delicate profile featuring a wide ledge on one side, the bath is a true eye-catcher – also available as a built-in variant.

#### Bathroom furniture

- · Dimmable LED lights
- High-quality aluminium handle strip
- Anti-slip bases in the drawers
- Various front and body colours
- ightarrow All furniture colours, from page 130

Collaro outlet and overflow fitting for baths: