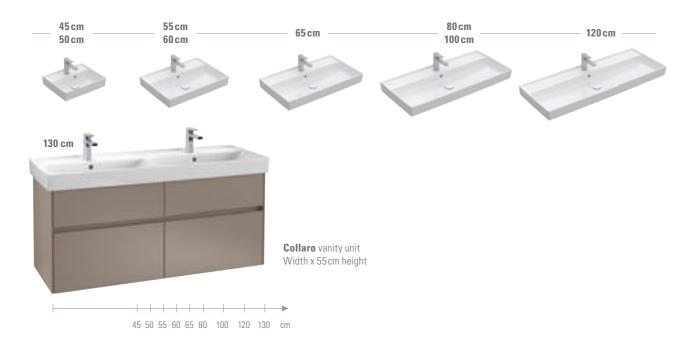

### Form with function

The offset designer edge defines the unique look of the washbasin and acts as a splashguard and protective rim.

→ Mix and match! There's a matching Collaro vanity unit for every Collaro washbasin. The washbasins also combine a treat with the Finion (from page 24) and Legato (from page 52) collections.

#### Matches almost all Villeroy & Boch washbasins

The utility value of the ceramics unfolds in style on the vanity units in widths from 45 to 160 cm.

Stylish restraint

"Clear-cut and timeless, Legato is the collection for sophisticated tastes."