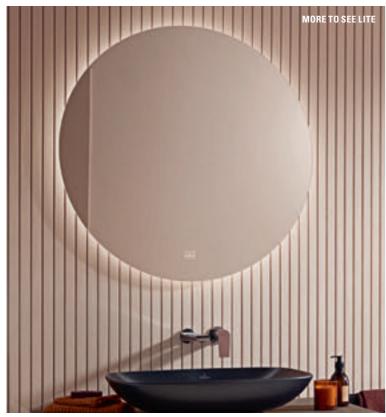

## More to See Lite: a pure and simple fit every time

- Individual: the right shape and size for every bathroom
- Brilliant: with all-round LED wall lighting
- Atmospheric: adjustable light colour from daylight white to warm white