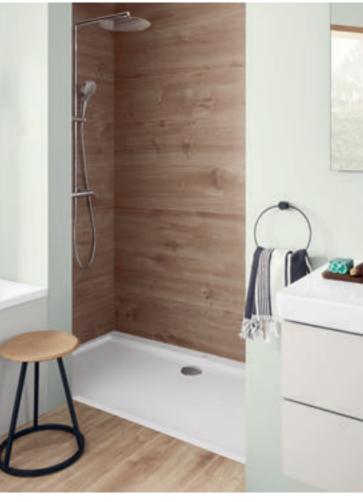

## SHOWER TRAYS

Modern, flat shower trays offer maximum scope for individual design in the bathroom. Open concepts or space-saving shower niches can be integrated into practically any floor plan according to your wishes. The new materials and structural designs allow floor-flush installation, for safe and convenient use into old age.

## **ONELEVEL**

Floor-flush showers blend elegantly into the bathroom. They ensure a seamless floor and offer convenient entry, greater freedom of movement and an improved feeling of space.

- · Ultra-flat, highly robust shower trays
- Harmonious, discreet floor design for contemporary bathroom architecture

## **ANTISLIP**

Quaryl® surfaces offer maximum slip resistance by natural means. A firm foothold and safe showering are guaranteed, even on wet surfaces.

- Quaryl® shower trays in matt colours with maximum slip-resistance
- Particularly hygienic thanks to non-porous, seamless surface