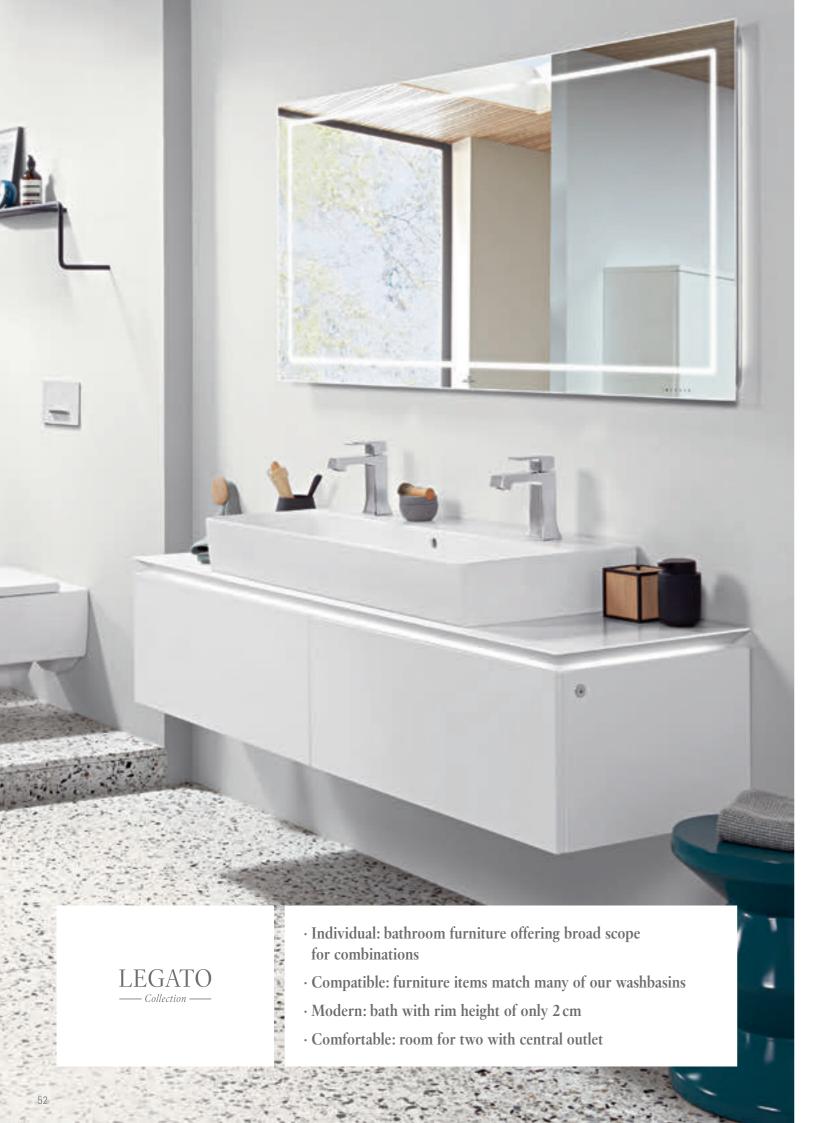

## Combine to your heart's content

#### Matches almost all Villeroy & Boch washbasins

The utility value of the ceramics unfolds in style on the vanity units in widths from 45 to 160 cm.

Stylish restraint

"Clear-cut and timeless, Legato is the collection for sophisticated tastes."

#### Unobtrusive design

The bath blends discreetly into the bathroom with a modern note. In Stone White, for example.

54 **LEGATO** 55

#### Bathroom furniture

A host of colours, models and combination options provide plenty of scope for individual design.

#### Washbasin

Highly variable, in sizes from 50 to 130 cm and variants ranging from asymmetric to surface-mounted.

#### Toilet

Easy to clean in rimless design with closed sides and removable seat.

 $\cdot$  Homely: atmospheric light for any mood

· Sustainable: the innovative swirl flush saves water