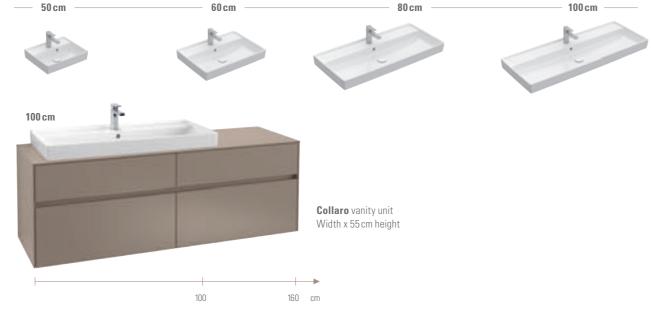

### Form with function

The offset designer edge defines the unique look of the washbasin and acts as a splashguard and protective rim.

→ Mix and match! There's a matching Collaro vanity unit for every Collaro washbasin. The washbasins also combine a treat with the Finion (from page 24) and Legato (from page 52) collections.

#### Matches almost all Villeroy & Boch washbasins

The utility value of the ceramics unfolds in style on the vanity units in widths from 45 to 160 cm.

Stylish restraint

"Clear-cut and timeless, Legato is the collection for sophisticated tastes."