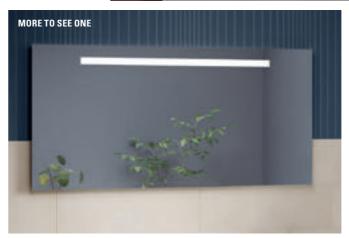

## Broad range of designs and options

- Subway 3.0: with high-quality aluminium frame
- Finion: optionally with LED lighting, sound system or heating
- · More To See One: modern, minimalist aesthetic
- More To See 14: with dimmable LED lighting