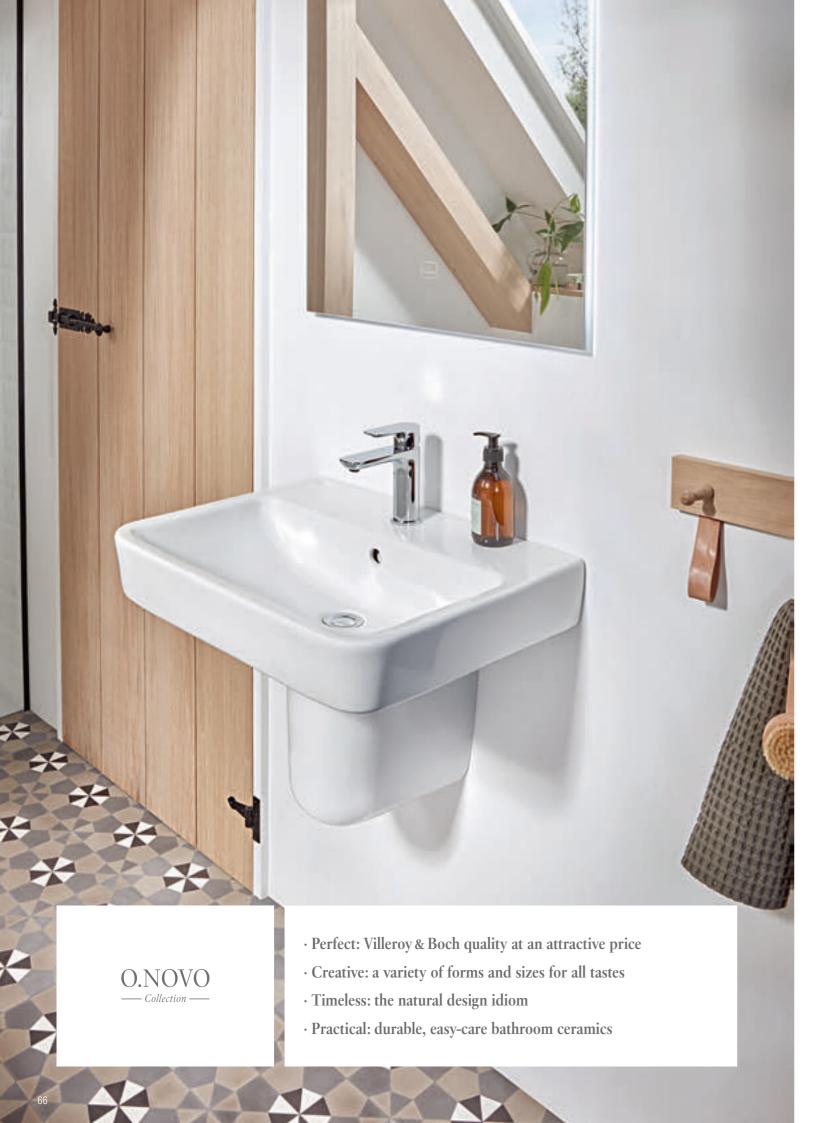

### Washbasin

- · Spacious shelf
- With vanity unit or trap cover
- Compact variants for small bathrooms

The washbasins are characterised by their gentle forms and harmonious proportions.

#### Bathroom furniture

- Smart design means plenty of storage space
- · Wide choice of models and colours
- Recessed handles in the front
- Angular lines contrast effectively with gentle washbasin forms

#### Shower tray

- Flush with the floor for level entry
- Smooth, non-porous acrylic surfaces for easy care

#### Bath

- · Minimalist design for every bathroom
- Acrylic bath in many different shapes with added reclining comfort
- · Also available with whirlpool system

Our Hygiene Champion

#### Rimless toilet

- Hygienic thanks to AntiBac anti-bacterial protection
- Dirt-repellent CeramicPlus finish for clean surfaces
- Integrated ViFresh flush for fresh fragrance
- Rimless DirectFlush design and closed outer surfaces for fast cleaning