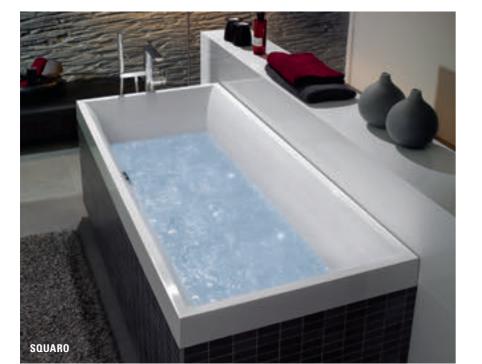

### Consummate aesthetics

- Squaro Excellence: the monolithic model
- · Comfortable: interior depth of only 45 cm
- Flush-fit: integrated outlet and overflow optionally available in White Matt or Black Matt

## SQUARO EDGE 12