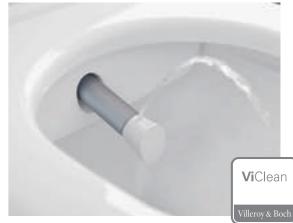

## VICLEAN-I 100

Our ViClean-I 100 is a shower toilet that will leave you feeling delightfully fresh all day long. Enjoy a pleasant cleansing experience with warm water, perfect hygiene and simple use. You'll never want to do without this fresh feeling again.

- Unique HarmonicWave spray featuring wave motions
- · A fresh feeling like after a shower
- Dirt-repellent materials for perfect hygiene
- Simple to use with the straightforward remote control
- · Optional ViClean app saves individual settings
- Received the Red Dot Design Award