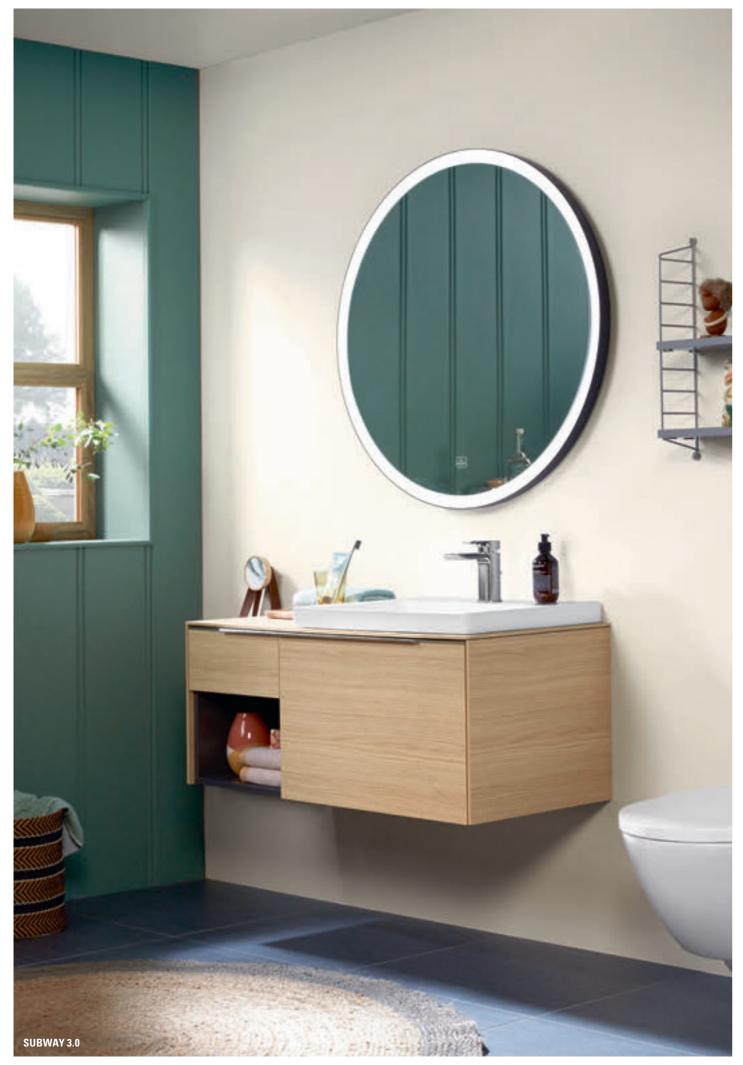

#### Bathroom furniture

- · Cabinet walls in slim design
- Classy aluminium handle profiles in various colours
- · Anti-fingerprint coating for a lasting immaculate appearance
- · Large and small drawer
- $\rightarrow$  All Subway finishes, from page 130

The years leave no trace (or finger marks) on these surfaces

#### Plenty of space for everyday life

The cabinets offer plenty of space for all your bathroom necessities – and all the odds and ends you accumulate over the years.

#### Light and colour

- Option of integrated under-cabinet and drawer lighting for a special atmospheric effect
- · Optional smart home capability
- Choice of 7 plain colours and 4 wood décors

#### Light to set the mood

The light colour can be varied on mirrors and furniture from bright daylight white to gentle warm white.

48 **SUBWAY 3.0** 49

#### More power, less water

The toilet of the Subway 3.0 collection features the new TwistFlush technology for particularly thorough and water-efficient flushing.

#### TwistFlush toilet

- Particularly thorough, powerful cleaning
- · Water-saving flush
- · Anti-bacterial and virtually brush-free