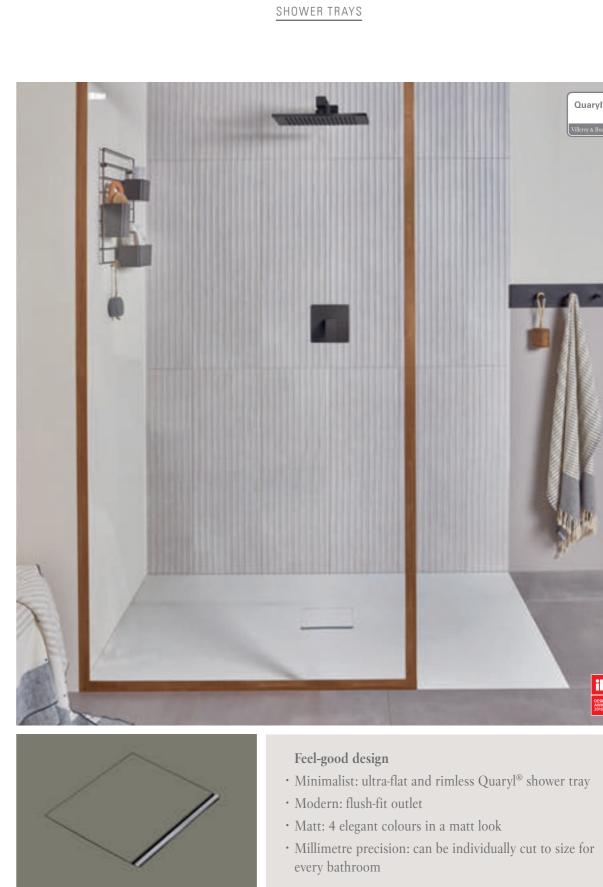

## SHOWER TRAYS

Modern, flat shower trays offer maximum scope for individual design in the bathroom. Open concepts or space-saving shower niches can be integrated into practically any floor plan according to your wishes. The new materials and structural designs allow floor-flush installation, for safe and convenient use into old age.

#### Perfect fit, every time

- Harmonious: clear, rimless design
- Durable: made of high-quality ceramics
- Reliable: non-slip surface ensures a safer showering experience
- Versatile: flush-fitting installation, on tiles or
- Custom-fitting: 43 sizes plus special sizes cut to millimetre precision

#### Understated aesthetics

- Timeless: straight-lined design with interior depth of 3 cm
- Resilient: in durable Quaryl®
- Easy-care: particularly easy to clean
- Aesthetic: round outlet with cover in White or Chrome