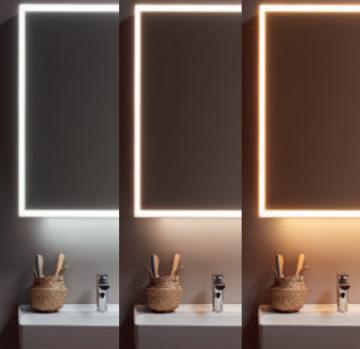

## LIGHTING

Direct and indirect light sources provide a simple but effective means of conjuring up an atmospheric setting. Integrated in a mirror, a mirror cabinet or other furniture items, the long-lasting LED lighting offers clear vision for shaving and applying make-up, and is also a stylish design feature.

- $\boldsymbol{\cdot}$  Diverse range of lighting solutions for mirrors,  $\boldsymbol{\cdot}$  Continuous dimmable from warm white mirror cabinets and furniture
- Functional light for enhanced illumination, of drawers for example
- · Atmospheric ambient light, in the form of undercabinet lighting for example
- to daylight white
- Simple to use via remote control, app or voice control
- Stylish design feature in the bathroom