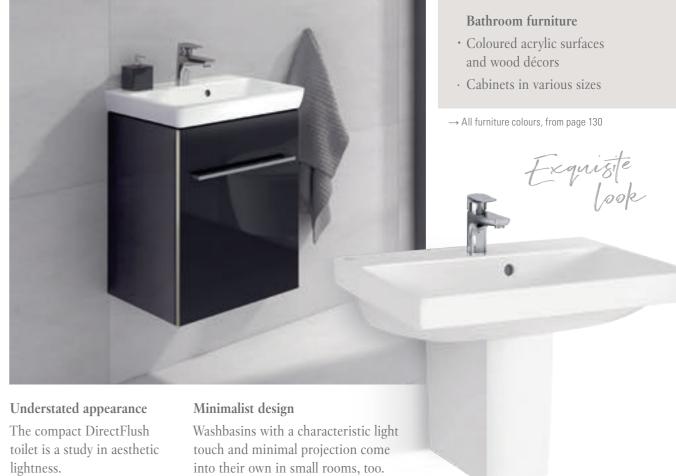

## BATHROOM FURNITURE WITH ADDED VALUE

Bathroom furniture from Villeroy & Boch turns the bathroom into an oasis of well-being. It also performs a host of practical functions – keeping everything neat and tidy, providing storage space and brightening up the bathroom with atmospheric light. We apply great craftsmanship to produce our furniture in prime quality for your lasting enjoyment.

## STORAGE AND EASY-CARE PROPERTIES

Our well-conceived bathroom furniture allows you to make full use of the available space in your bathroom. And to keep everything looking good without requiring constant cleaning, our easy-care materials guarantee a perfect appearance that lasts.

- Vanity units, tall and side cabinets offering plenty of storage space
- · Full-extension drawers
- Smart interior layouts featuring separate compartments and non-slip mats for example
- Easy-care furniture surface finishes, with antifingerprint coating for example
- High-quality materials for wet rooms such as sealed, varnished wood or robust laminates