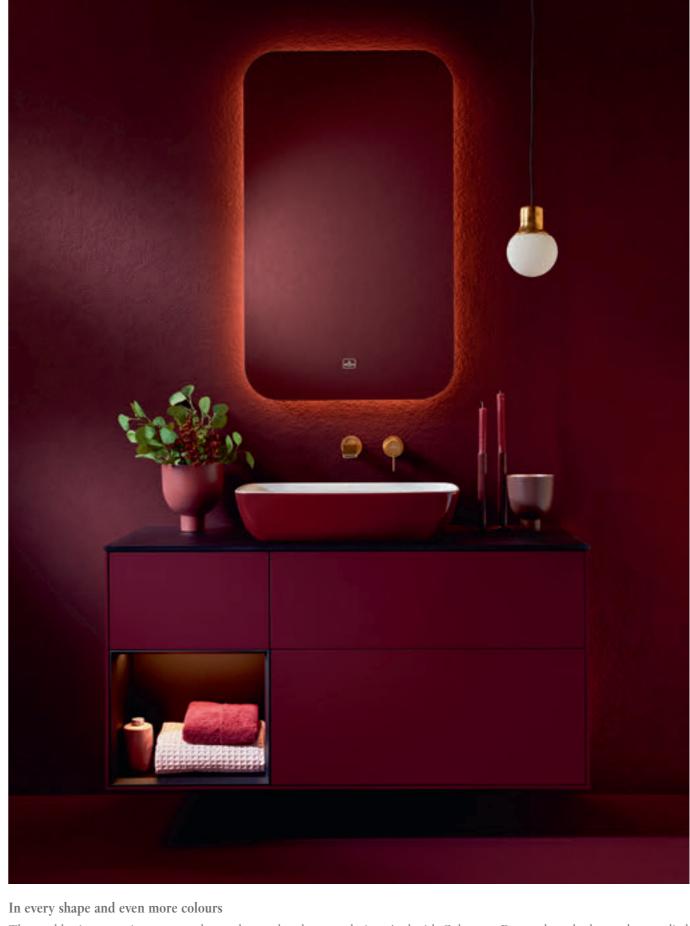

#### Showcasing colour

Artis comes in a broad range of colours to cover all tastes, from bold statements to subtle highlights in the bathroom. From lush Bordeaux to delicate pastel shades, the striking surface-mounted washbasins in BiColour look are always a feast for the eyes.

## Inspiring colour

"Artis offers you a colour concept for a homelier, more intimate and more personal bathroom."

Designer Gesa Hansen

The washbasins come in a rectangular, oval, round and square design. And with Colour on Demand our baths can be supplied in just the colour to match a chosen colour concept.