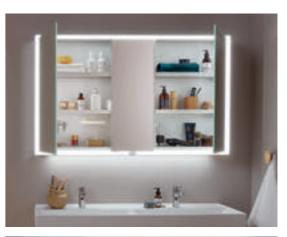

## MIRRORS AND MIRROR CABINETS

Our mirrors and mirror cabinets always offer the appropriate light to create the right atmosphere: Daylight in the waking hour, direct light for applying make-up or warm light to relax in. Mirror cabinets are also miracle space-savers. With useful features such as integrated power sockets and sophisticated, durable lighting they are the highlight in the bathroom. The mirror on the wall just has it all!

## My View Now: the ultimate in storage space, light and design\*

- Practical: height-adjustable shelves
- Adaptable: always the right light – for relaxing or applying make-up
- Variety: in various widths and as surface-mounted or built-in variant

## 3 mirror cabinets, 3 options\*

- My View-In: storage space integrated virtually flush into the wall
- My View 14: LEDs integrated in the doors provide for ideal illumination, inside and out
- My View 14+: rail system prevents items from falling out

## More to See Lite: a pure and simple fit every time

- Individual: the right shape and size for every bathroom
- Brilliant: with all-round LED wall lighting
- Atmospheric: adjustable light colour from daylight white to warm white

## Broad range of designs and options

- Subway 3.0: with high-quality aluminium frame
- Finion: optionally with LED lighting, sound system or heating
- · More To See One: modern, minimalist aesthetic
- More To See 14: with dimmable LED lighting