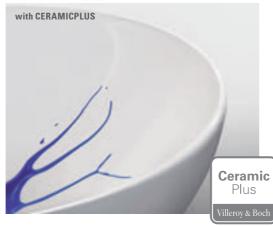

## CERAMICPLUS

The refined surface finish is especially easy to clean. Thanks to the beading effect, droplets of water form into beads which flow off into the outlet taking limescale and soiling with them.

- · Easy-clean and easy-care
- · Scratch-resistant, durable surfaces
- · Hygienic and clean

- · Resistant to household acids and alkalis
- · Reduced use of cleaning materials