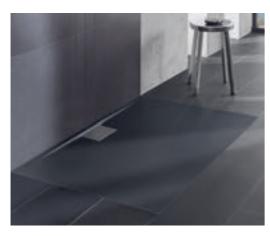

## SHOWER TRAYS

Modern, flat shower trays offer maximum scope for individual design in the bathroom. Open concepts or space-saving shower niches can be integrated into practically any floor plan according to your wishes. The new materials and structural designs allow floor-flush installation, for safe and convenient use into old age.

## Ultra-flat and robust

- Particularly robust: galvanised steel reinforcement in the rim area
- · High load-bearing capacity: up to 1,000 kg
- · Stylish: ultra-flat, rimless design in high-gloss acrylic
- · Variety: 62 models and 3 installation variants

Great for open bathroom concepts

— Collection —

SHOWER TRAYS