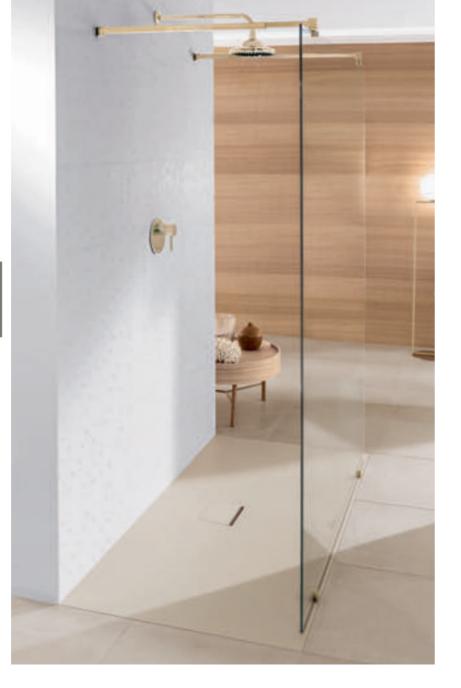

## SHOWER TRAYS

Modern, flat shower trays offer maximum scope for individual design in the bathroom. Open concepts or space-saving shower niches can be integrated into practically any floor plan according to your wishes. The new materials and structural designs allow floor-flush installation, for safe and convenient use into old age.

## SQUARO INFINITY Collection

## Ultra-flat and robust

- Particularly robust: galvanised steel reinforcement in the rim area
- · High load-bearing capacity: up to 1,000 kg
- · Stylish: ultra-flat, rimless design in high-gloss acrylic
- · Variety: 62 models and 3 installation variants