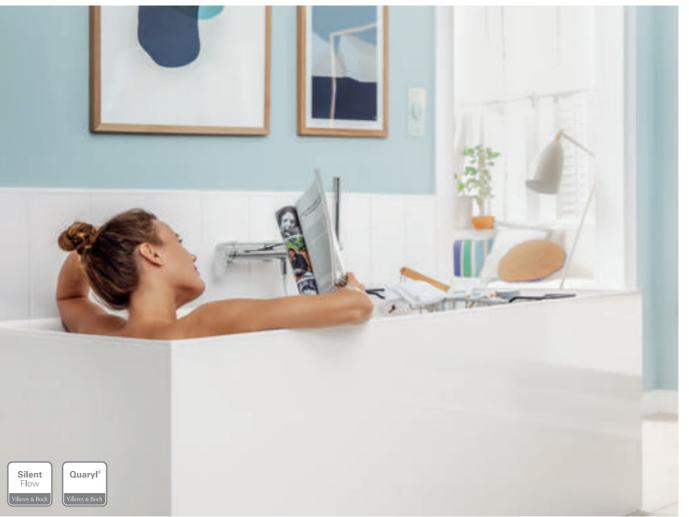

#### Bath

- Fills up quietly from below with SilentFlow
- Extra-wide overflow
- · Only 1 cm high rim
- Gentle to the touch in Quaryl®

## QUARYL®

This exclusive and exceptionally robust material has a smooth and warm feel and is gentle to the skin. At the same time, Quaryl® also makes uniquely precise designs possible.

- · Consists primarily of natural quartz
- For exclusive products with uniquely precise forms
- · Sound-absorbing, shock- and scratch-proof

- Particularly hygienic and pleasantly warm to the touch
- Easy-care surfaces for a lasting brilliant sheen
- Wide range of glossy and matt colours