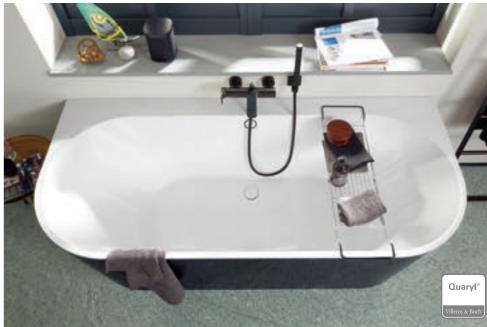

## BATHS

Bathing is a little luxury that takes time and requires space. As far as the space factor is concerned, we have a variety of solutions for you. Space-saving back-to-wall models or built-in baths fit into many bathroom design scenarios. And free-standing models are always an alluring prospect, wherever you place them. The spectacular waterfall inlet or striking colours heighten a bath's luxury appeal.

## A defining lightness of touch

- Exquisite: Quaryl® bath with thin rim of only 10 mm
- Variety: space-saving back-to-wall model and 3 built-in baths
- Spectacular: optional waterfall inlet
- Fascinating: integrated flush-fit overflow in Chrome, Stone White or Black Matt

OBERON 2.0