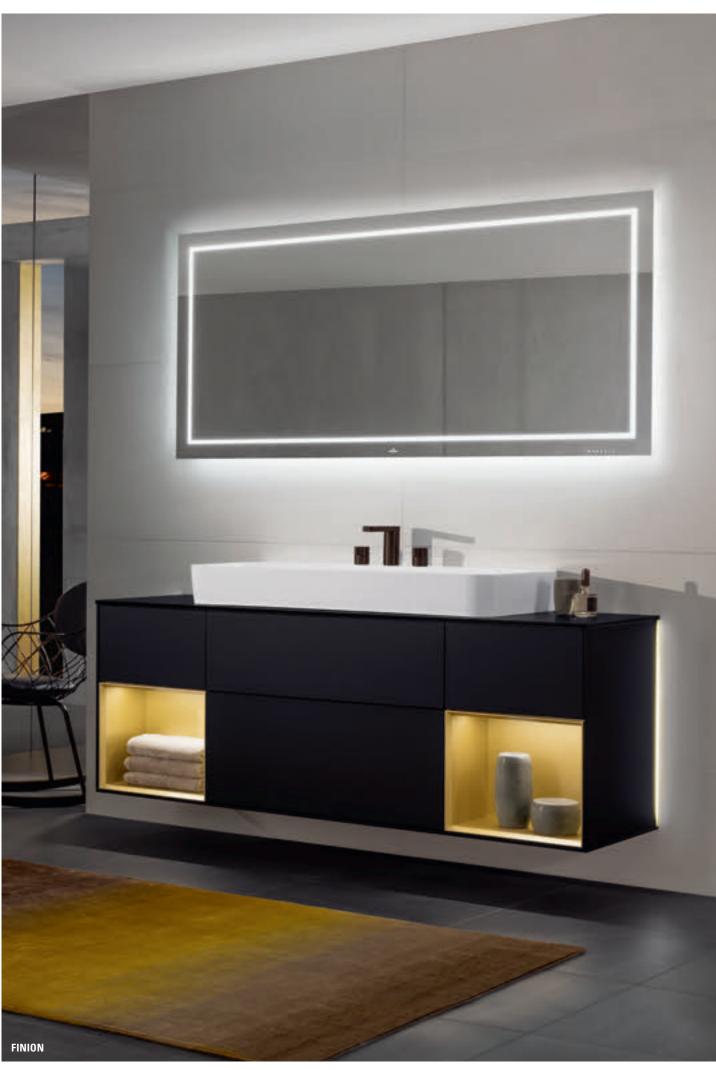

#### 22 BATHROOM COLLECTIONS

- 24 Finion
- 28 Antheus
- 32 Artis
- 36 Memento 2.0
- 38 Collaro
- 42 Loop & Friends
- 46 Subway 3.0
- 52 Legato
- 56 Venticello
- 58 Subway 2.0
- 62 Avento
- 64 Architectura
- 66 O.novo

FINION 27

## BATHROOM FURNITURE WITH ADDED VALUE

Bathroom furniture from Villeroy & Boch turns the bathroom into an oasis of well-being. It also performs a host of practical functions – keeping everything neat and tidy, providing storage space and brightening up the bathroom with atmospheric light. We apply great craftsmanship to produce our furniture in prime quality for your lasting enjoyment.

## LIGHTING

Direct and indirect light sources provide a simple but effective means of conjuring up an atmospheric setting. Integrated in a mirror, a mirror cabinet or other furniture items, the long-lasting LED lighting offers clear vision for shaving and applying make-up, and is also a stylish design feature.