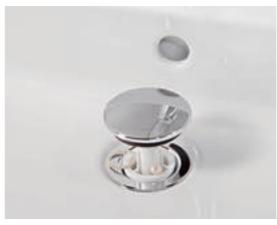

## **EASYACCESS**

Nothing gets lost in this unobtrusive siphon: There's no way through for earrings or milk teeth. And any other precious items accidentally dropped in the washbasin are caught in the integrated receptacle. The siphon is also easy to clean, as it's accessible from above.

- Catches any small items that drop into the outlet
- · Invisible solution

- · Easy to clean
- · No tools required

INTELLIGENT SOLUTIONS INTELLIGENT SOLUTIONS