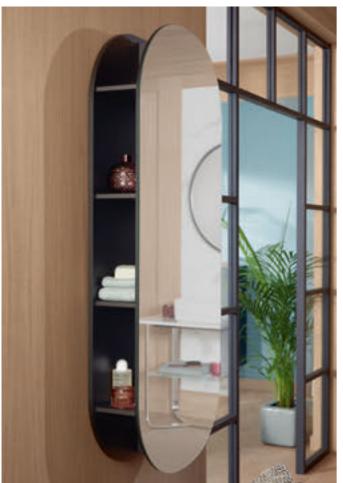

## MIRRORS AND MIRROR CABINETS

Our mirrors and mirror cabinets always offer the appropriate light to create the right atmosphere: Daylight in the waking hour, direct light for applying make-up or warm light to relax in. Mirror cabinets are also miracle space-savers. With useful features such as integrated power sockets and sophisticated, durable lighting they are the highlight in the bathroom. The mirror on the wall just has it all!

## My View Now: the ultimate in storage space, light and design\*

- Practical: height-adjustable shelves
- Adaptable: always the right light – for relaxing or applying make-up
- Variety: in various widths and as surface-mounted or built-in variant

## 3 mirror cabinets, 3 options\*

- My View-In: storage space integrated virtually flush into the wall
- My View 14: LEDs integrated in the doors provide for ideal illumination, inside and out
- My View 14+: rail system prevents items from falling out