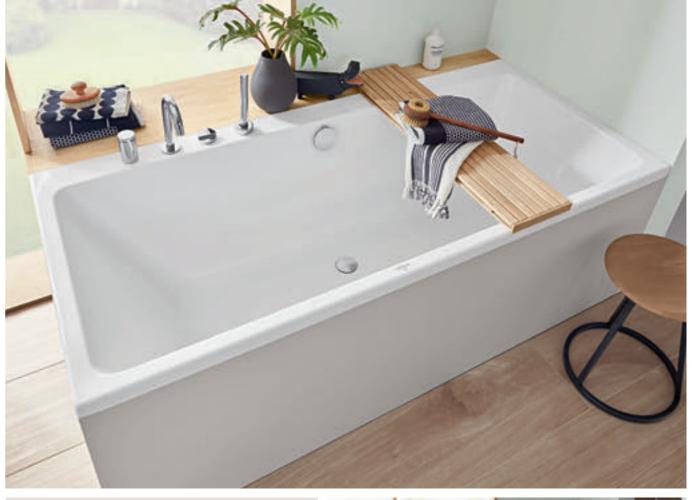

#### **76 BATHS**

- 78 Oberon 2.0
- 80 Squaro Edge 12

**SUBWAY 2.0** 61

Various sizes and installation variants allow plenty of scope for individual design.

#### Toilet

Just the model you want - from a compact toilet to a comfortable XL variant.

Bath

The functional duo variant in acrylic offers plenty of comfort for 2 people.

The easy-care acrylic bath features non-porous surfaces for particularly easy cleaning.

#### Washbasin

Available in oval or straight-lined design, with a deep basin for enhanced comfort and convenience.

- Rimless models in various sizes
- Matching bidets and urinals