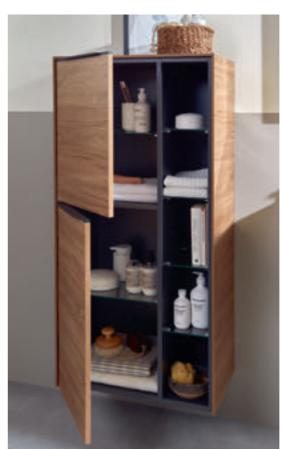

## STORAGE AND EASY-CARE PROPERTIES

Our well-conceived bathroom furniture allows you to make full use of the available space in your bathroom. And to keep everything looking good without requiring constant cleaning, our easy-care materials guarantee a perfect appearance that lasts.

- Vanity units, tall and side cabinets offering plenty of storage space
- · Full-extension drawers
- Smart interior layouts featuring separate compartments and non-slip mats for example
- Easy-care furniture surface finishes, with antifingerprint coating for example
- High-quality materials for wet rooms such as sealed, varnished wood or robust laminates