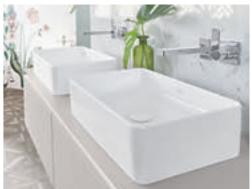

### Form with function

The offset designer edge defines the unique look of the washbasin and acts as a splashguard and protective rim.

→ Mix and match! There's a matching Collaro vanity unit for every Collaro washbasin. The washbasins also combine a treat with the Finion (from page 24) and Legato (from page 52) collections.

Designer Gesa Hansen

The washbasins come into their own on the bathroom furniture from the Legato collection and are colourmatched to the Subway 2.0 toilets.

SURFACE-MOUNTED WASHBASINS

**BUILT-IN WASHBASINS** 