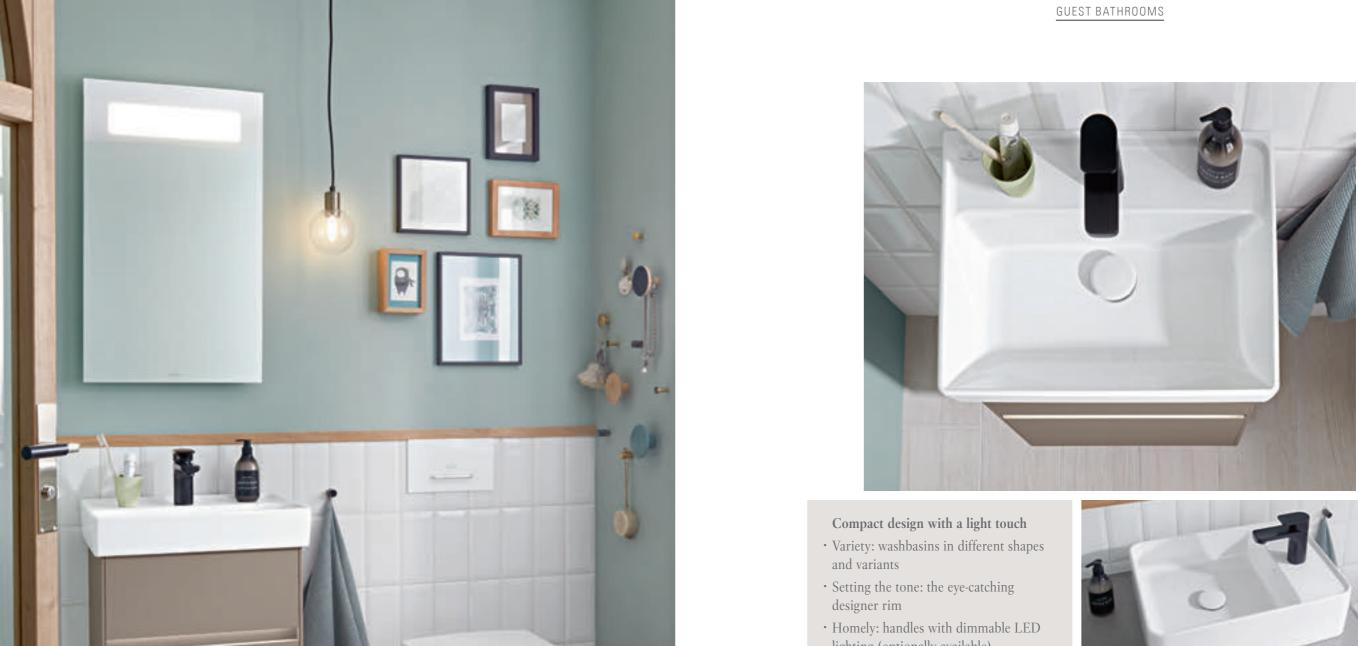

### GUEST BATHROOMS

An inviting guest bathroom is a treat for hosts and guests alike. With the compact bathroom ceramics and space-saving furniture from Villeroy & Boch you can conjure up a homely atmosphere in your preferred style in the smallest of spaces.

### Big on compact design

- Practical: the corner handwashbasin
- Innovative: toilet with TwistFlush
- · Classy: exquisite designer style
- Spacious: surprisingly generous storage space

- lighting (optionally available)
- Spic and span: full-extension drawers