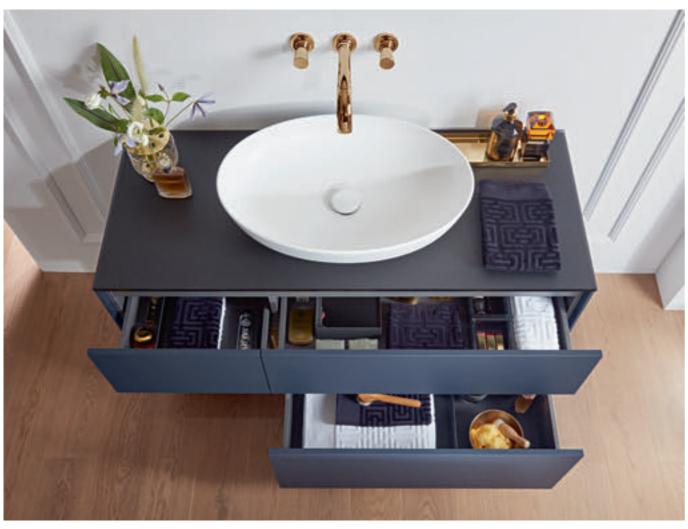

- Vanity units, tall and side cabinets offering plenty of storage space
- · Full-extension drawers
- Smart interior layouts featuring separate compartments and non-slip mats for example
- Easy-care furniture surface finishes, with antifingerprint coating for example
- High-quality materials for wet rooms such as sealed, varnished wood or robust laminates

## STORAGE AND EASY-CARE PROPERTIES

Our well-conceived bathroom furniture allows you to make full use of the available space in your bathroom. And to keep everything looking good without requiring constant cleaning, our easy-care materials guarantee a perfect appearance that lasts.