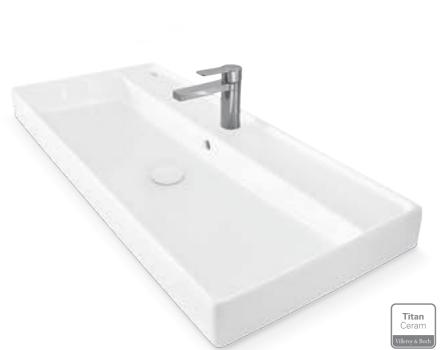

### Form with function

The offset designer edge defines the unique look of the washbasin and acts as a splashguard and protective rim.

→ Mix and match! There's a matching Collaro vanity unit for every Collaro washbasin. The washbasins also combine a treat with the Finion (from page 24) and Legato (from page 52) collections.