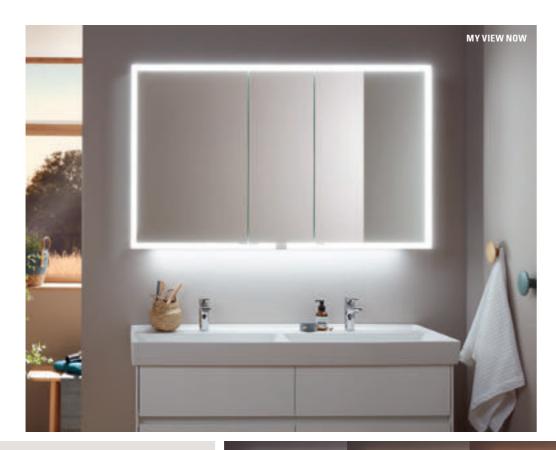

## My View Now: the ultimate in storage space, light and design\*

- Practical: height-adjustable shelves
- Adaptable: always the right light – for relaxing or applying make-up
- Variety: in various widths and as surface-mounted or built-in variant

## 3 mirror cabinets, 3 options\*

- My View-In: storage space integrated virtually flush into the wall
- My View 14: LEDs integrated in the doors provide for ideal illumination, inside and out
- My View 14+: rail system prevents items from falling out

\*Only available in specified countries

<sup>\*</sup>Only available in specified countries

MIRRORS