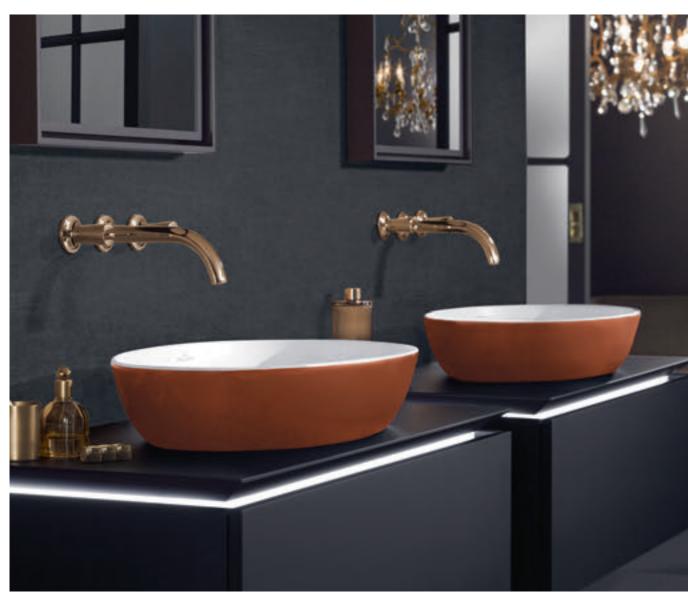

#### Showcasing colour

Artis comes in a broad range of colours to cover all tastes, from bold statements to subtle highlights in the bathroom. From lush Bordeaux to delicate pastel shades, the striking surface-mounted washbasins in BiColour look are always a feast for the eyes.

## Inspiring colour

"Artis offers you a colour concept for a homelier, more intimate and more personal bathroom."

Designer Gesa Hansen

The washbasins come in a rectangular, oval, round and square design. And with Colour on Demand our baths can be supplied in just the colour to match a chosen colour concept.