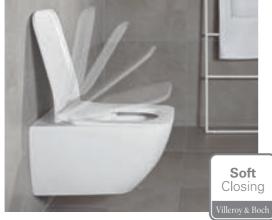

## SOFTCLOSING

Toilet seats equipped with the SoftClosing technology close gently and quietly. Dampers integrated in the hinges prevent the seat and lid from slamming loudly shut.

- · Gently slows the descent of the lid
- · Lid closes quietly

- · Safe and convenient
- · Available for almost all toilet seats