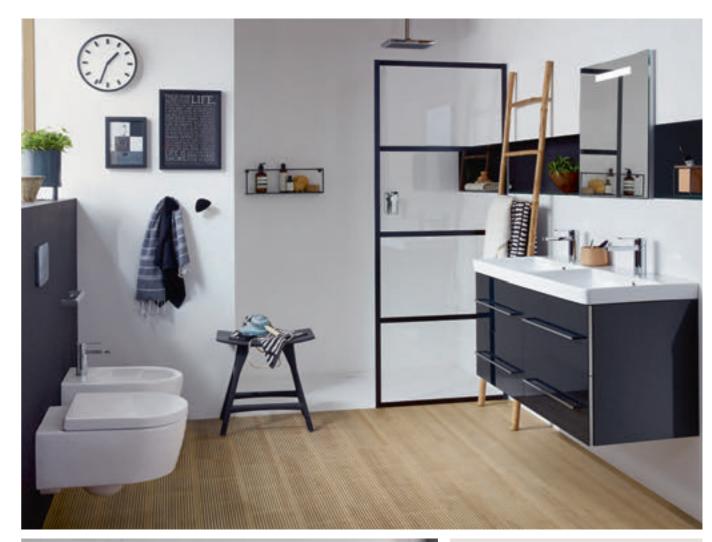

ons.



#### Bathroom furniture

- Smart design means plenty of storage space
- · Wide choice of models and colours
- Recessed handles in the front
- Angular lines contrast effectively with gentle washbasin forms



#### Shower tray

- Flush with the floor for level entry
- Smooth, non-porous acrylic surfaces for easy care





#### Bath

- · Minimalist design for every bathroom
- Acrylic bath in many different shapes with added reclining comfort
- · Also available with whirlpool system

Our Hygiene Champion













#### Rimless toilet

- Hygienic thanks to AntiBac anti-bacterial protection
- Dirt-repellent CeramicPlus finish for clean surfaces
- Integrated ViFresh flush for fresh fragrance
- Rimless DirectFlush design and closed outer surfaces for fast cleaning

**SUBWAY 2.0** 61















Various sizes and installation variants allow plenty of scope for individual design.

#### Toilet

Just the model you want - from a compact toilet to a comfortable XL variant.



Bath

The functional duo variant in acrylic offers plenty of comfort for 2 people.







The easy-care acrylic bath features non-porous surfaces for particularly easy cleaning.

Bath

#### Washbasin

Available in oval or straight-lined design, with a deep basin for enhanced comfort and convenience.



- Rimless models in various sizes
- Matching bidets and urinals





### GUEST BATHROOMS

An inviting guest bathroom is a treat for hosts and guests alike. With the compact bathroom ceramics and space-saving furniture from Villeroy & Boch you can conjure up a homely atmosphere in your preferred style in