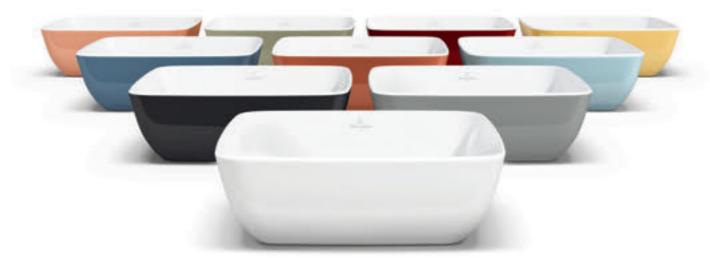

#### Showcasing colour

Artis comes in a broad range of colours to cover all tastes, from bold statements to subtle highlights in the bathroom. From lush Bordeaux to delicate pastel shades, the striking surface-mounted washbasins in BiColour look are always a feast for the eyes.

## Inspiring colour

"Artis offers you a colour concept for a homelier, more intimate and more personal bathroom."

Designer Gesa Hansen

The washbasins come in a rectangular, oval, round and square design. And with Colour on Demand our baths can be supplied in just the colour to match a chosen colour concept.

#### COLOUR ON DEMAND

Antheus, Collaro, Finion, Loop & Friends, Oberon 2.0, Squaro Edge 12 Choose from the Artis BiColour shades and more than 200 different panel colours.