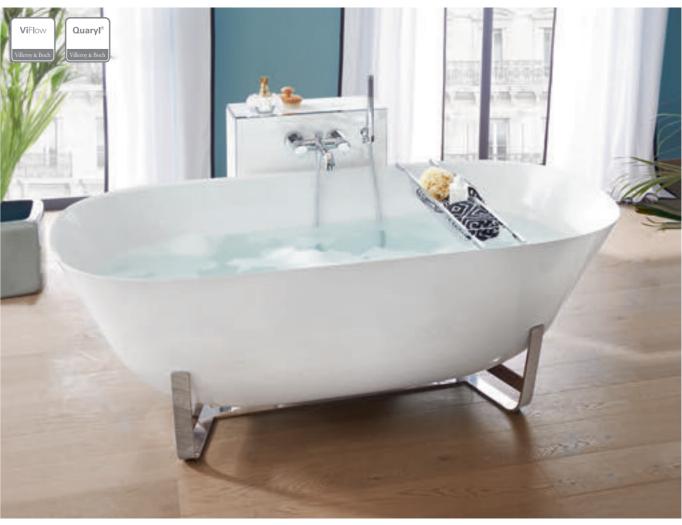

## QUARYL®

This exclusive and exceptionally robust material has a smooth and warm feel and is gentle to the skin. At the same time, Quaryl® also makes uniquely precise designs possible.

- · Consists primarily of natural quartz
- For exclusive products with uniquely precise forms
- · Sound-absorbing, shock- and scratch-proof

- Particularly hygienic and pleasantly warm to the touch
- Easy-care surfaces for a lasting brilliant sheen
- Wide range of glossy and matt colours

## INVISIBLEJETS

These massage jets are stylishly concealed in the whirlpool in the interests of discreet aesthetic appeal in the bathroom. And most important of all, they provide for the utmost in relaxation.

- Whirlpool jets that are virtually invisible when not in use
- Integrated entirely flush in the bath

- Quaryl® cover in Gold, Chrome or White for an exclusive look
- · Flush fit provides for easy cleaning