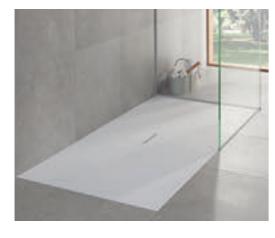

## SHOWER TRAYS

Modern, flat shower trays offer maximum scope for individual design in the bathroom. Open concepts or space-saving shower niches can be integrated into practically any floor plan according to your wishes. The new materials and structural designs allow floor-flush installation, for safe and convenient use into old age.

#### Perfect fit, every time

- Harmonious: clear, rimless design
- Durable: made of high-quality ceramics
- Reliable: non-slip surface ensures a safer showering experience
- Versatile: flush-fitting installation, on tiles or
- Custom-fitting: 43 sizes plus special sizes cut to millimetre precision

#### Understated aesthetics

- Timeless: straight-lined design with interior depth of 3 cm
- Resilient: in durable Quaryl®
- Easy-care: particularly easy to clean
- Aesthetic: round outlet with cover in White or Chrome