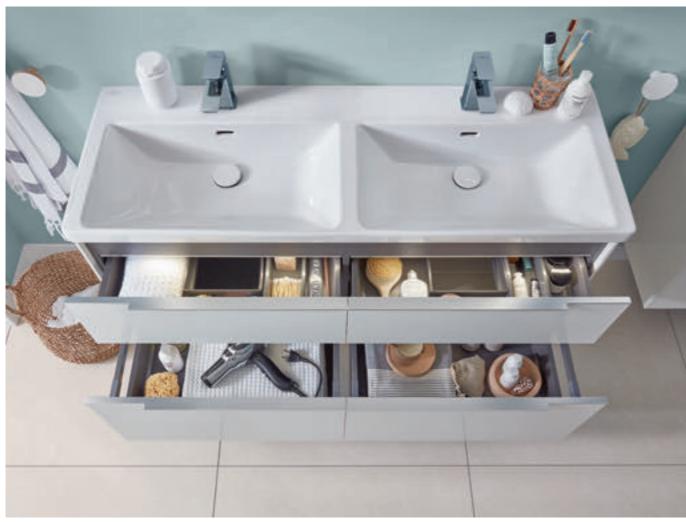

## STORAGE AND EASY-CARE PROPERTIES

Our well-conceived bathroom furniture allows you to make full use of the available space in your bathroom. And to keep everything looking good without requiring constant cleaning, our easy-care materials guarantee a perfect appearance that lasts.

- Vanity units, tall and side cabinets offering plenty of storage space
- · Full-extension drawers
- Smart interior layouts featuring separate compartments and non-slip mats for example
- Easy-care furniture surface finishes, with antifingerprint coating for example
- High-quality materials for wet rooms such as sealed, varnished wood or robust laminates