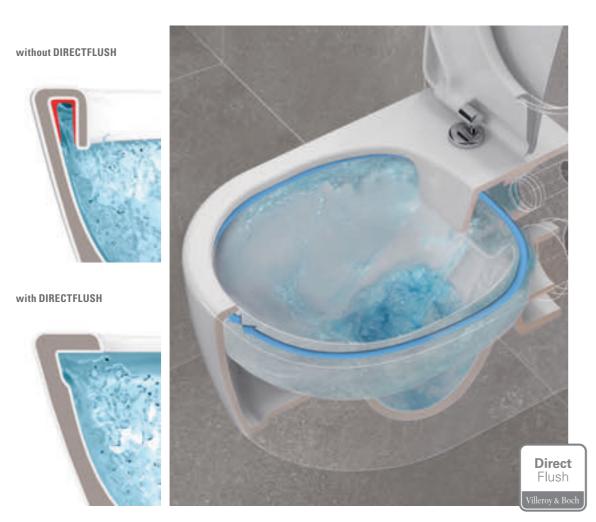

## DIRECTFLUSH

Thanks to their innovative rimless design, DirectFlush toilets allow very fast and thorough cleaning. On conventional toilets the rim is U-shaped, making it difficult to access. On DirectFlush toilets the top rim of the bowl is L-shaped, making it easier to clean.

- · Simple and immaculate cleaning and care
- The inside of the bowl is flushed completely
- · Ideal water flow for maximum flushing effect
- Water-saving, with a flushing volume of only 3 or 4.51