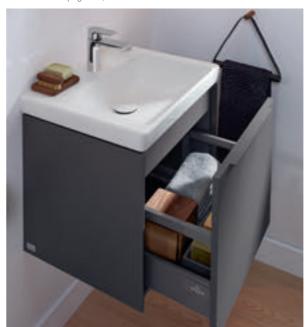

### GUEST BATHROOMS

An inviting guest bathroom is a treat for hosts and guests alike. With the compact bathroom ceramics and space-saving furniture from Villeroy & Boch you can conjure up a homely atmosphere in your preferred style in the smallest of spaces.

### Big on compact design

- Practical: the corner handwashbasin
- Innovative: toilet with TwistFlush
- · Classy: exquisite designer style
- Spacious: surprisingly generous storage space

- lighting (optionally available)
- Spic and span: full-extension drawers