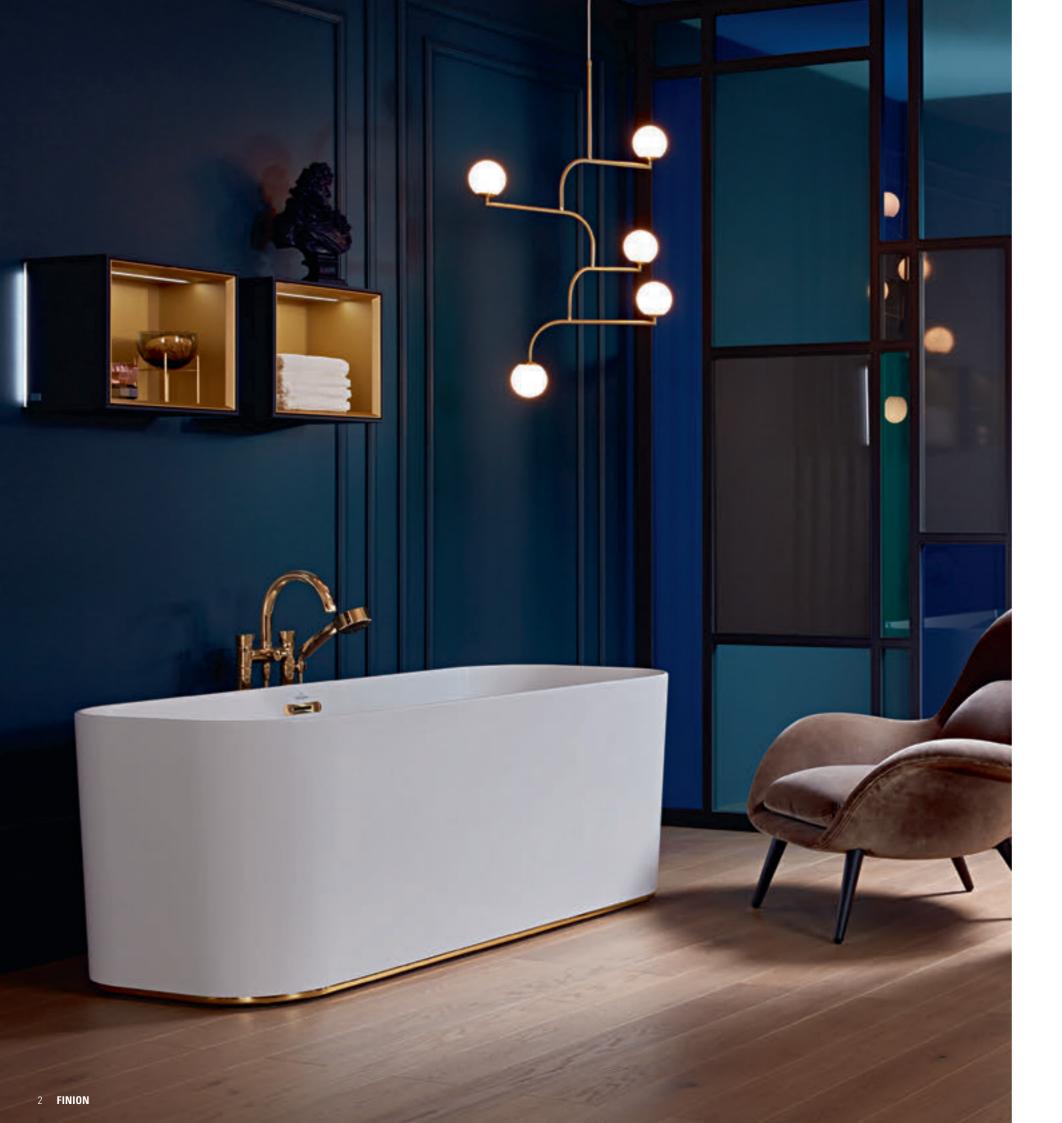

#### Bath

- A free-standing eye-catcher
- The bath appears to hover above the illuminated base strip (optional)
- Optional decorative strip in 3 colours

#### Toilet and bidet in one

The ViClean-I 100 shower toilet is a luxury item for enhanced well-being in the bathroom.

A pure and simple toilet

The purist Finion design also defines the rimless DirectFlush toilet and bidet.

FINION 27