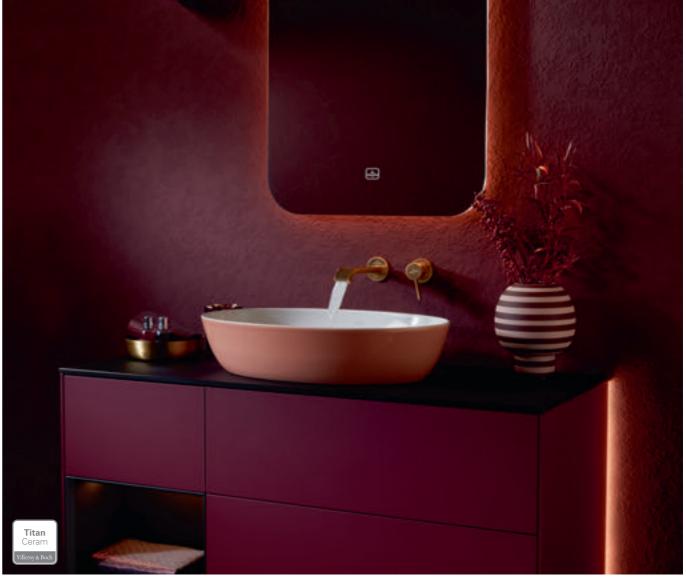

#### Showcasing colour

Artis comes in a broad range of colours to cover all tastes, from bold statements to subtle highlights in the bathroom. From lush Bordeaux to delicate pastel shades, the striking surface-mounted washbasins in BiColour look are always a feast for the eyes.

## Inspiring colour

"Artis offers you a colour concept for a homelier, more intimate and more personal bathroom."

Designer Gesa Hansen

The washbasins come in a rectangular, oval, round and square design. And with Colour on Demand our baths can be supplied in just the colour to match a chosen colour concept.

#### COLOUR ON DEMAND

Antheus, Collaro, Finion, Loop & Friends, Oberon 2.0, Squaro Edge 12 Choose from the Artis BiColour shades and more than 200 different panel colours.