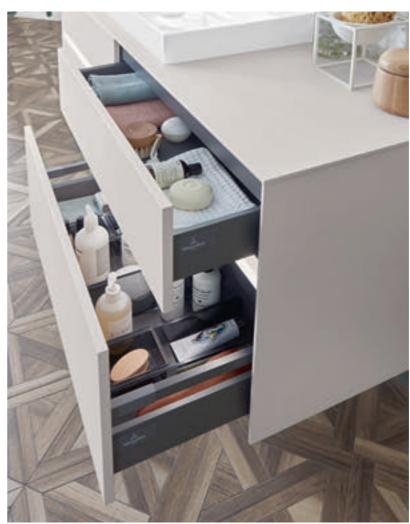

## STORAGE AND EASY-CARE PROPERTIES

Our well-conceived bathroom furniture allows you to make full use of the available space in your bathroom. And to keep everything looking good without requiring constant cleaning, our easy-care materials guarantee a perfect appearance that lasts.

- Vanity units, tall and side cabinets offering plenty of storage space
- · Full-extension drawers
- Smart interior layouts featuring separate compartments and non-slip mats for example
- Easy-care furniture surface finishes, with antifingerprint coating for example
- High-quality materials for wet rooms such as sealed, varnished wood or robust laminates