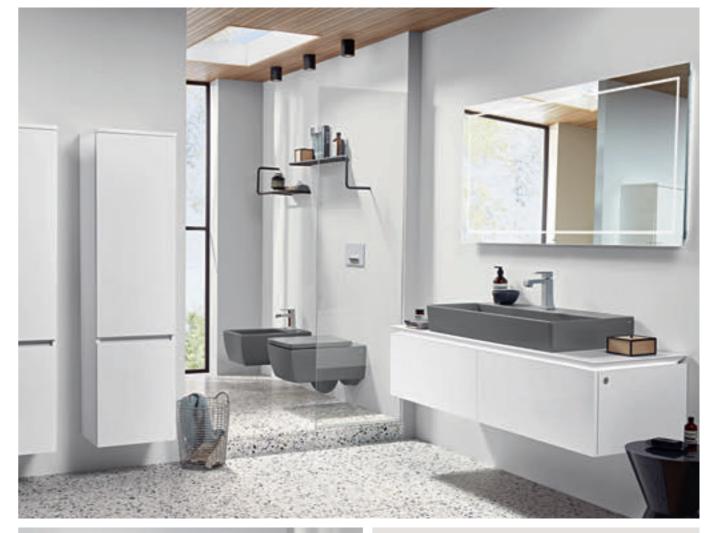

## Combine to your heart's content

#### Matches almost all Villeroy & Boch washbasins

The utility value of the ceramics unfolds in style on the vanity units in widths from 45 to 160 cm.

Stylish restraint

"Clear-cut and timeless, Legato is the collection for sophisticated tastes."