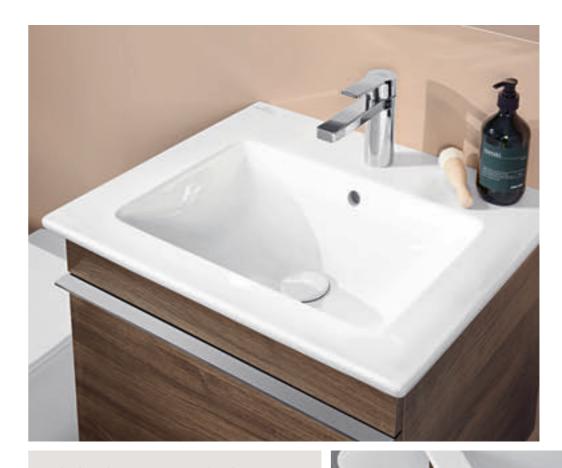

#### A perfect composition

The surface-mounted washbasin combines with the unusual material mix comprising a faceted marble countertop and a stainless steel frame to create a unique work of art.

### Bathroom furniture

- Stylish wooden boxes in the drawers
- Anti-slip bases in the drawer compartments
- Inspired by Art Deco and Bauhaus

### **Rimless designer toilet**Seat and toilet take up the fac

Seat and toilet take up the faceted finish to round off the collection.

Attractive shower toilet

The ViClean-I 100 cleans with a pleasant jet of water.

#### Bath

- Stylish faceted finish on the rim
- · Mounted on a stainless steel frame
- A free-standing eye-catcher in the bathroom
- · Invisible ViFlow overflow

ANTHEUS 31

→ Washbasins to match the Finion collection, from page 24