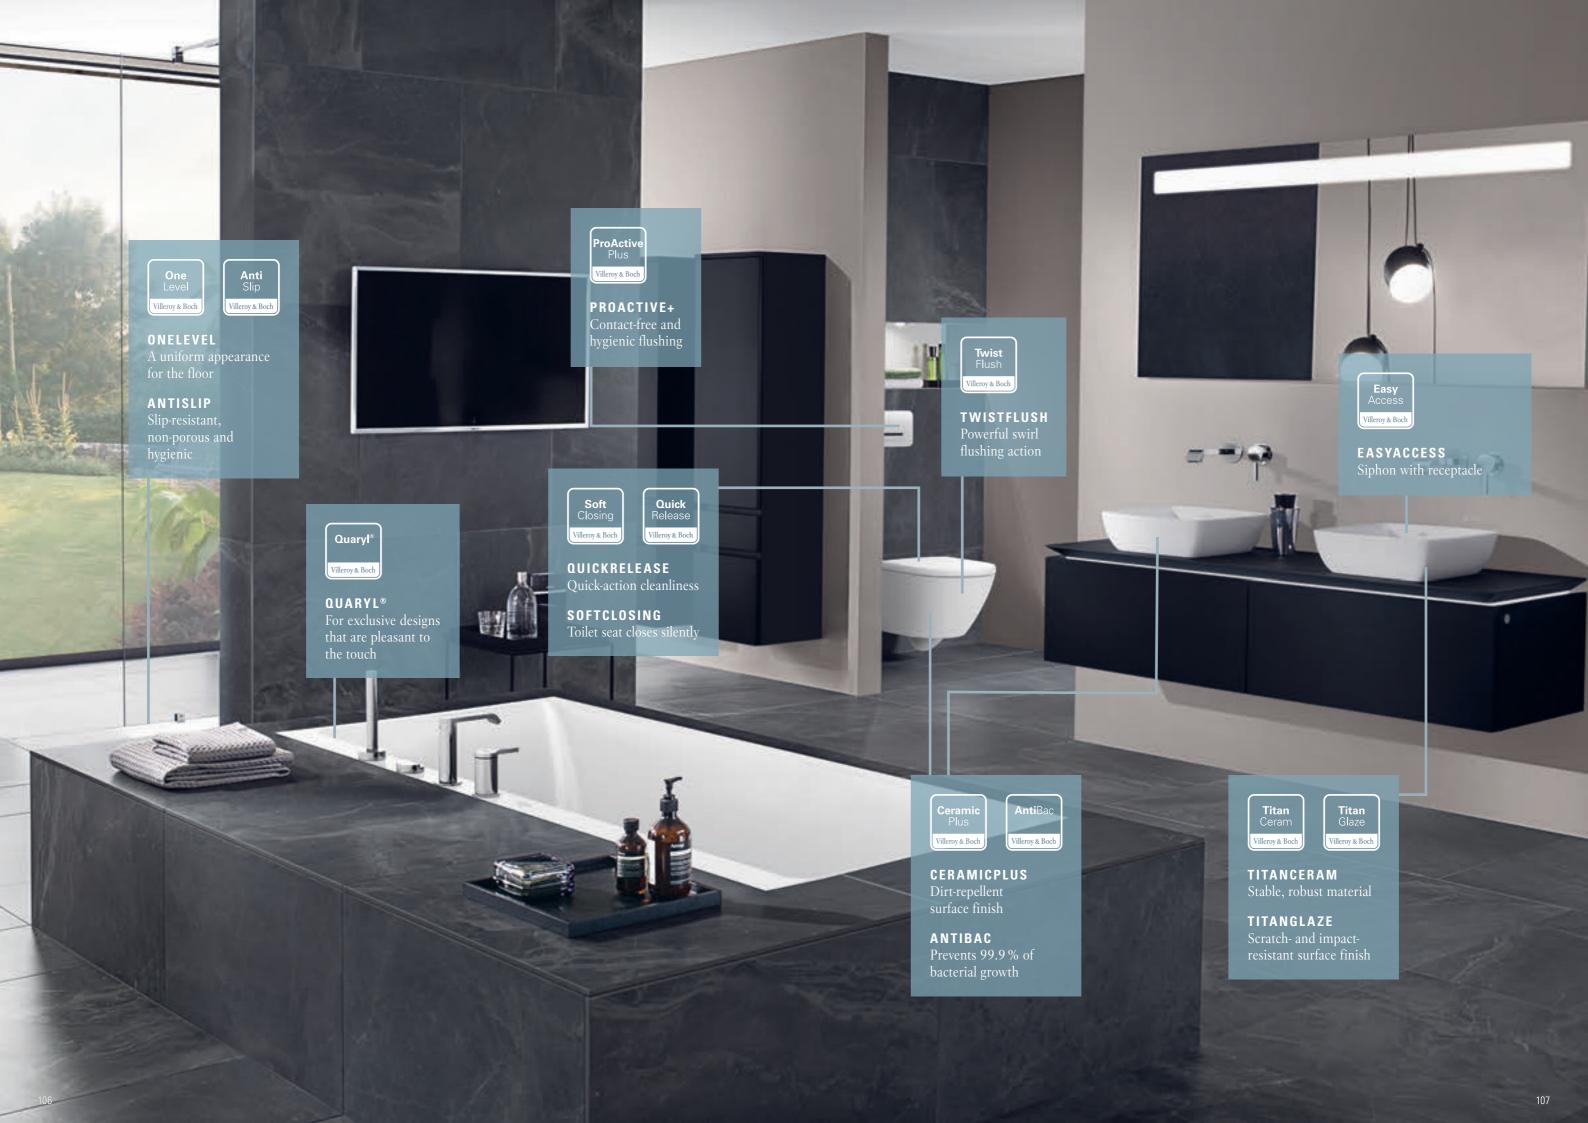

## INTELLIGENT SOLUTIONS

Although they may not always be directly visible, our intelligent solutions provide added comfort and convenience throughout the bathroom by addressing your daily needs. They make toilets and washbasins more hygienic and water-efficient, for example. Shower trays and baths are made safer and more convenient. And bathroom furniture becomes even more practical. While some of the enhancements presented on the following pages may be inconspicuous, they offer useful benefits day-in, day-out.

# INGENIOUS EXTRAS FOR TOILETS AND WASHBASINS

Discover hygienic surfaces that are effortless to clean in next to no time and flushing technologies that clean your toilet particularly thoroughly and save water into the bargain. Our intelligent solutions for bathroom ceramics will also keep your toilet and washbasin looking as attractive as on day one for many years to come.

## VICLEAN-I 100

Our ViClean-I 100 is a shower toilet that will leave you feeling delightfully fresh all day long. Enjoy a pleasant cleansing experience with warm water, perfect hygiene and simple use. You'll never want to do without this fresh feeling again.

## TWISTFLUSH

TwistFlush is the new toilet flushing system which ensures optimum flushing. A controlled flow of swirling water generates a very powerful vortex which effectively removes soiling. The steep, ultrasmooth walls keep the conically shaped, rimless bowl largely free of soiling – and the flushing action deals with the rest.

## VICONNECT AND PROACTIVE+

Our intelligent combination of sturdy installation and a smart flush plate: ViConnect is a robust frame system in which the flushing, waste water and installation elements are discreetly integrated. The ProActive+ flush plate additionally provides particularly smart and convenient flushing.

## QUICKRELEASE

Toilet seats with the QuickRelease feature can be removed quickly and without tools for simple cleaning – and refitted just as simply.

- Easy and complete cleaning
- · Simple replacement

## SOFTCLOSING

Toilet seats equipped with the SoftClosing technology close gently and quietly. Dampers integrated in the hinges prevent the seat and lid from slamming loudly shut.

- · Gently slows the descent of the lid
- · Lid closes quietly

## **EASYACCESS**

Nothing gets lost in this unobtrusive siphon: There's no way through for earrings or milk teeth. And any other precious items accidentally dropped in the washbasin are caught in the integrated receptacle. The siphon is also easy to clean, as it's accessible from above.

## ANTIBAC

This optional surface finish provides bathroom ceramics and toilet seats with lasting protection from bacteria. Silver ions which are incorporated into the finish almost fully eliminate the growth of germs.

## CERAMICPLUS

The refined surface finish is especially easy to clean. Thanks to the beading effect, droplets of water form into beads which flow off into the outlet taking limescale and soiling with them.

## TITANCERAM

This innovative ceramic material from Villeroy & Boch combines a range of outstanding properties. It enables precise design, sharply defined edges and uniquely detailed and delicate forms.

## TITANGLAZE

This glaze consisting of crystalline aluminium oxide provides ceramics with a permanent high-strength protective matt coating.

- · On-trend matt look
- · Extremely robust

- Titan Glaze
- Preserves the quality of ceramics
- · Particularly scratch- and impact-resistant

## **ONELEVEL**

Floor-flush showers blend elegantly into the bathroom. They ensure a seamless floor and offer convenient entry, greater freedom of movement and an improved feeling of space.

- · Ultra-flat, highly robust shower trays
- Harmonious, discreet floor design for contemporary bathroom architecture

## **ANTISLIP**

Quaryl® surfaces offer maximum slip resistance by natural means. A firm foothold and safe showering are guaranteed, even on wet surfaces.

- Quaryl® shower trays in matt colours with maximum slip-resistance
- Particularly hygienic thanks to non-porous, seamless surface