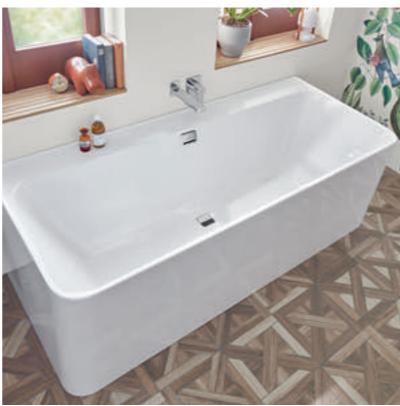

#### Feel good and relax

With its delicate profile featuring a wide ledge on one side, the bath is a true eye-catcher – also available as a built-in variant.

#### Bath

- · Angular or rounded design inside
- Water-saving depth of only 44 cm
- Stylish extra-wide overflow design feature in Chrome, Stone White or Black Matt
- Can be combined with whirlpool system