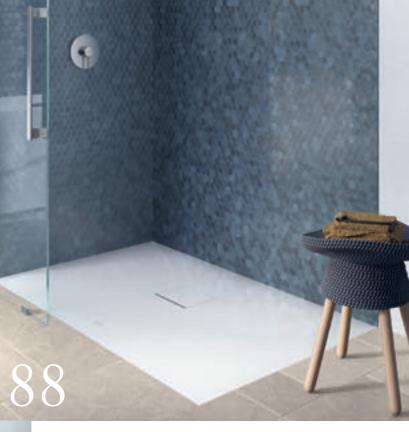

## SHOWER TRAYS

Modern, flat shower trays offer maximum scope for individual design in the bathroom. Open concepts or space-saving shower niches can be integrated into practically any floor plan according to your wishes. The new materials and structural designs allow floor-flush installation, for safe and convenient use into old age.

## SQUARO INFINITY Collection

## Ultra-flat and robust

- Particularly robust: galvanised steel reinforcement in the rim area
- · High load-bearing capacity: up to 1,000 kg
- · Stylish: ultra-flat, rimless design in high-gloss acrylic
- · Variety: 62 models and 3 installation variants

Great for open bathroom concepts

— Collection —

SHOWER TRAYS