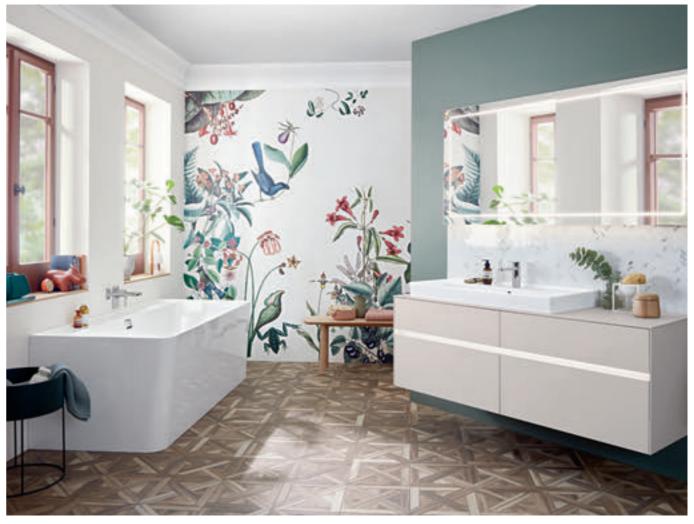

### Form with function

The offset designer edge defines the unique look of the washbasin and acts as a splashguard and protective rim.

→ Mix and match! There's a matching Collaro vanity unit for every Collaro washbasin. The washbasins also combine a treat with the Finion (from page 24) and Legato (from page 52) collections.

#### Feel good and relax

With its delicate profile featuring a wide ledge on one side, the bath is a true eye-catcher – also available as a built-in variant.

#### Bathroom furniture

- · Dimmable LED lights
- High-quality aluminium handle strip
- Anti-slip bases in the drawers
- Various front and body colours
- ightarrow All furniture colours, from page 130

Collaro outlet and overflow fitting for baths: