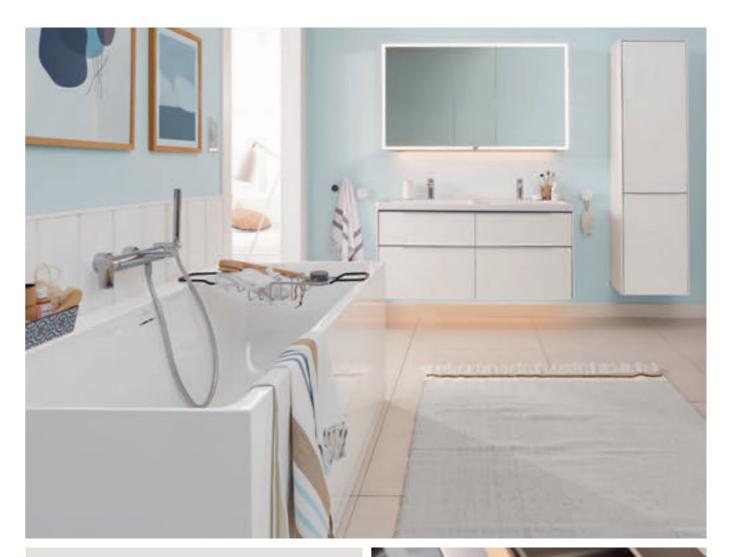

## BATHS

Bathing is a little luxury that takes time and requires space. As far as the space factor is concerned, we have a variety of solutions for you. Space-saving back-to-wall models or built-in baths fit into many bathroom design scenarios. And free-standing models are always an alluring prospect, wherever you place them. The spectacular waterfall inlet or striking colours heighten a bath's luxury appeal.

## BATHROOM FURNITURE WITH ADDED VALUE

Bathroom furniture from Villeroy & Boch turns the bathroom into an oasis of well-being. It also performs a host of practical functions – keeping everything neat and tidy, providing storage space and brightening up the bathroom with atmospheric light. We apply great craftsmanship to produce our furniture in prime quality for your lasting enjoyment.