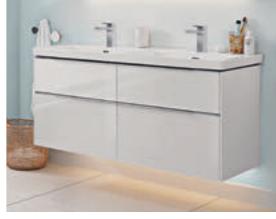

#### Bathroom furniture

- Handleless bathroom furniture featuring push-to-open technology
- Innovative smartphone charging function in the side cabinet or shelf module

#### Bathroom furniture

- · Dimmable LED lights
- High-quality aluminium handle strip
- Anti-slip bases in the drawers
- Various front and body colours
- ightarrow All furniture colours, from page 130

Collaro outlet and overflow fitting for baths:

#### Bathroom furniture

- · Cabinet walls in slim design
- Classy aluminium handle profiles in various colours
- · Anti-fingerprint coating for a lasting immaculate appearance
- · Large and small drawer
- $\rightarrow$  All Subway finishes, from page 130

#### Bathroom furniture

- · Available in many expressive colours
- With the LED light strip, the vanity unit top appears to hover above the cabinet
- Interior of the drawers in Anthracite
- Practical slip-resistant base keeps things tidy