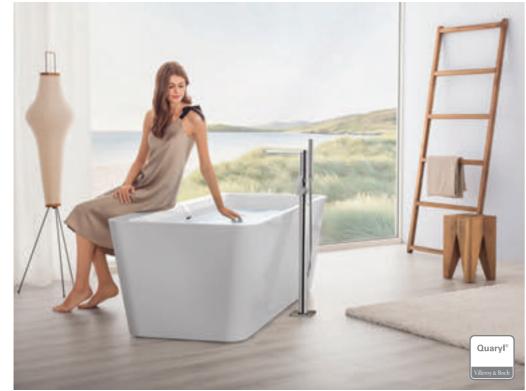

## QUARYL®

This exclusive and exceptionally robust material has a smooth and warm feel and is gentle to the skin. At the same time, Quaryl® also makes uniquely precise designs possible.

- · Consists primarily of natural quartz
- For exclusive products with uniquely precise forms
- · Sound-absorbing, shock- and scratch-proof

- Particularly hygienic and pleasantly warm to the touch
- Easy-care surfaces for a lasting brilliant sheen
- Wide range of glossy and matt colours