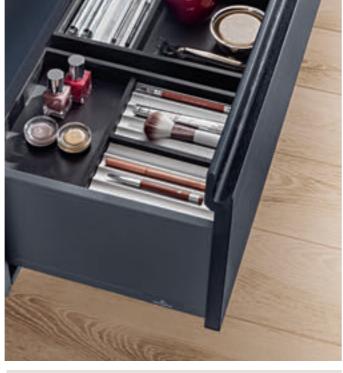

## STORAGE AND EASY-CARE PROPERTIES

Our well-conceived bathroom furniture allows you to make full use of the available space in your bathroom. And to keep everything looking good without requiring constant cleaning, our easy-care materials guarantee a perfect appearance that lasts.

- Vanity units, tall and side cabinets offering plenty of storage space
- · Full-extension drawers
- Smart interior layouts featuring separate compartments and non-slip mats for example
- Easy-care furniture surface finishes, with antifingerprint coating for example
- High-quality materials for wet rooms such as sealed, varnished wood or robust laminates