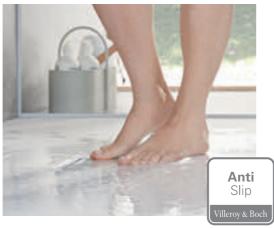

## **ANTISLIP**

Quaryl® surfaces offer maximum slip resistance by natural means. A firm foothold and safe showering are guaranteed, even on wet surfaces.

- Quaryl® shower trays in matt colours with maximum slip-resistance
- Particularly hygienic thanks to non-porous, seamless surface

• Our acrylic shower trays in White Alpin can be supplied with Vilbogrip anti-slip finish