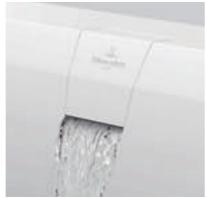

## A defining lightness of touch

- Exquisite: Quaryl® bath with thin rim of only 10 mm
- Variety: space-saving back-to-wall model and 3 built-in baths
- Spectacular: optional waterfall inlet
- Fascinating: integrated flush-fit overflow in Chrome, Stone White or Black Matt