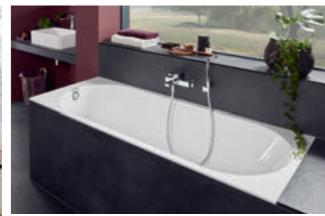

## BATHS

Bathing is a little luxury that takes time and requires space. As far as the space factor is concerned, we have a variety of solutions for you. Space-saving back-to-wall models or built-in baths fit into many bathroom design scenarios. And free-standing models are always an alluring prospect, wherever you place them. The spectacular waterfall inlet or striking colours heighten a bath's luxury appeal.

## A defining lightness of touch

- Exquisite: Quaryl® bath with thin rim of only 10 mm
- Variety: space-saving back-to-wall model and 3 built-in baths
- Spectacular: optional waterfall inlet
- Fascinating: integrated flush-fit overflow in Chrome, Stone White or Black Matt

OBERON 2.0