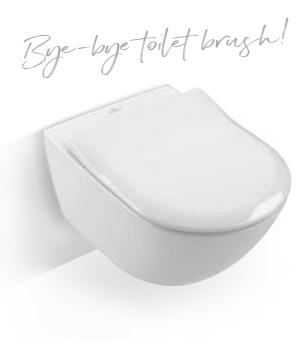

## DIRECTFLUSH

Thanks to their innovative rimless design, DirectFlush toilets allow very fast and thorough cleaning. On conventional toilets the rim is U-shaped, making it difficult to access. On DirectFlush toilets the top rim of the bowl is L-shaped, making it easier to clean.

- · Simple and immaculate cleaning and care
- The inside of the bowl is flushed completely
- · Ideal water flow for maximum flushing effect
- Water-saving, with a flushing volume of only 3 or 4.51

#### Rimless toilet

- Hygienic thanks to AntiBac anti-bacterial protection
- Dirt-repellent CeramicPlus finish for clean surfaces
- Integrated ViFresh flush for fresh fragrance
- Rimless DirectFlush design and closed outer surfaces for fast cleaning