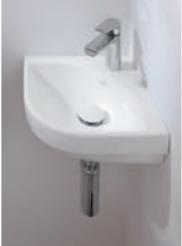

### Big on compact design

- Practical: the corner handwashbasin
- Innovative: toilet with TwistFlush
- · Classy: exquisite designer style
- Spacious: surprisingly generous storage space

- lighting (optionally available)
- Spic and span: full-extension drawers