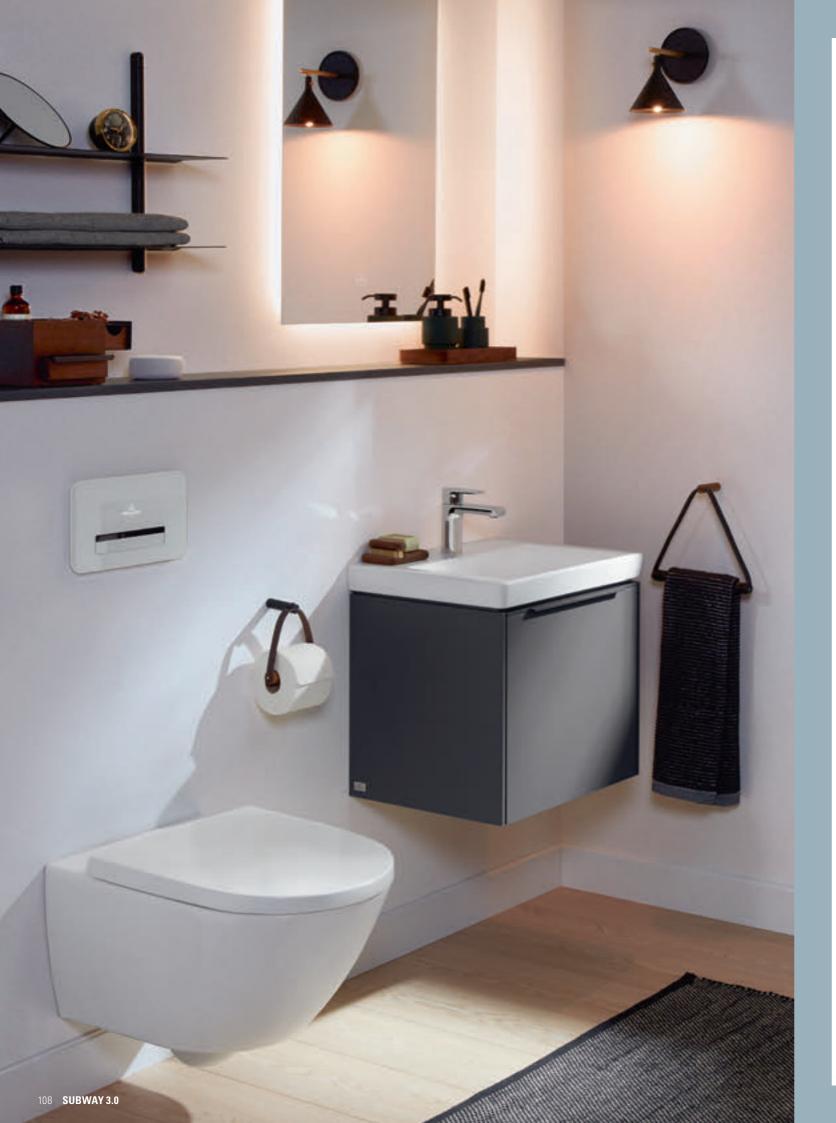

### GUEST BATHROOMS

An inviting guest bathroom is a treat for hosts and guests alike. With the compact bathroom ceramics and space-saving furniture from Villeroy & Boch you can conjure up a homely atmosphere in your preferred style in the smallest of spaces.

### Big on compact design

- Practical: the corner handwashbasin
- Innovative: toilet with TwistFlush
- · Classy: exquisite designer style
- Spacious: surprisingly generous storage space

- lighting (optionally available)
- Spic and span: full-extension drawers