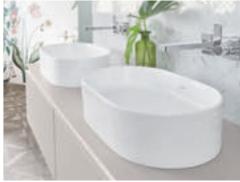

### Form with function

The offset designer edge defines the unique look of the washbasin and acts as a splashguard and protective rim.

→ Mix and match! There's a matching Collaro vanity unit for every Collaro washbasin. The washbasins also combine a treat with the Finion (from page 24) and Legato (from page 52) collections.

#### Feel good and relax

With its delicate profile featuring a wide ledge on one side, the bath is a true eye-catcher – also available as a built-in variant.