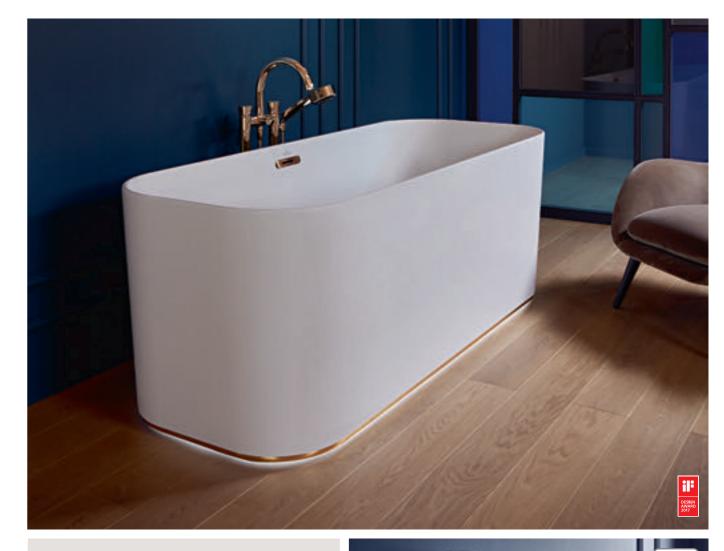

#### Bath

- A free-standing eye-catcher
- The bath appears to hover above the illuminated base strip (optional)
- Optional decorative strip in 3 colours

#### Toilet and bidet in one

The ViClean-I 100 shower toilet is a luxury item for enhanced well-being in the bathroom.

A pure and simple toilet

The purist Finion design also defines the rimless DirectFlush toilet and bidet.

FINION 27