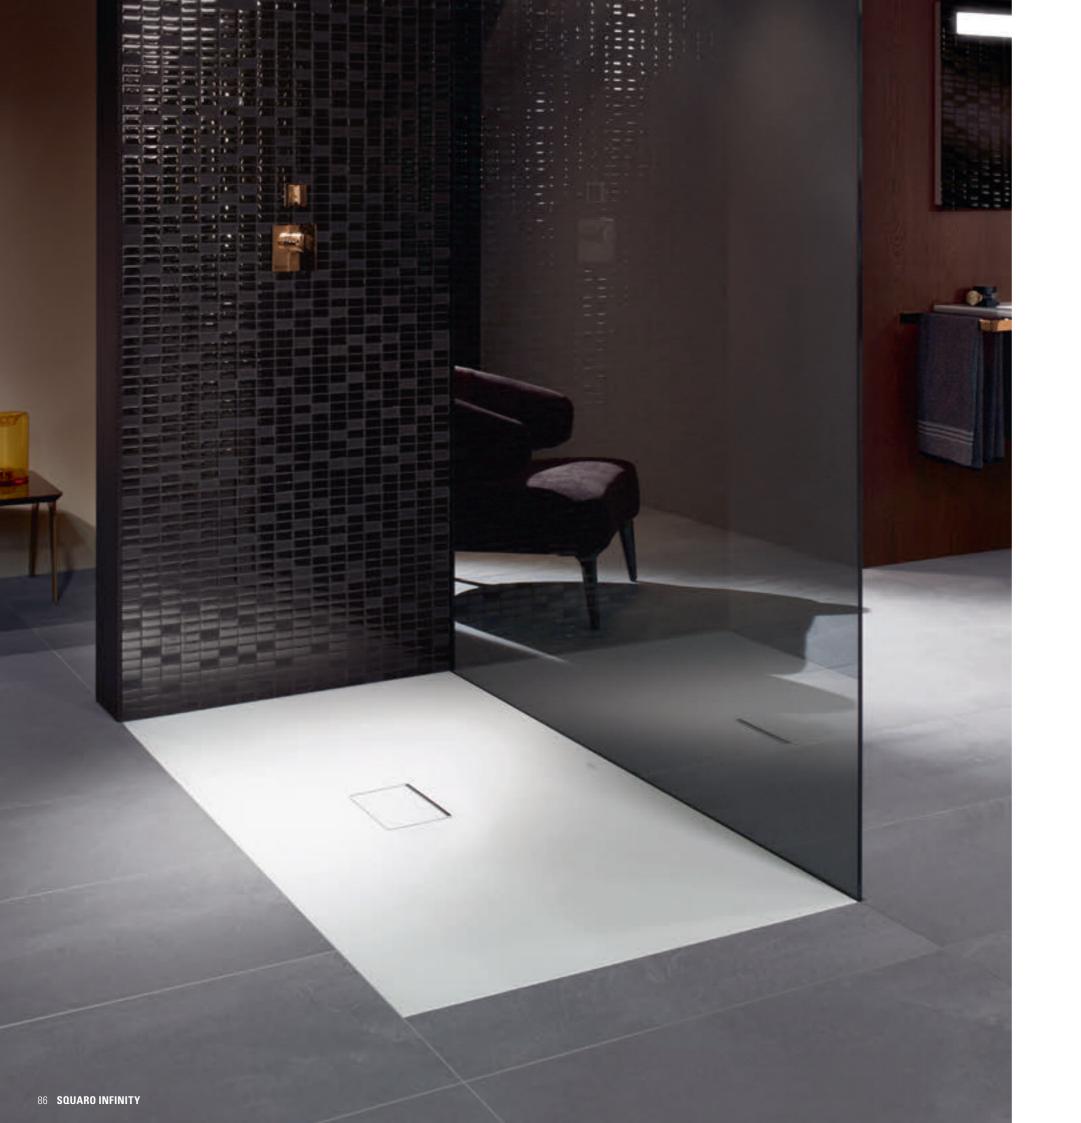

## SHOWER TRAYS

Modern, flat shower trays offer maximum scope for individual design in the bathroom. Open concepts or space-saving shower niches can be integrated into practically any floor plan according to your wishes. The new materials and structural designs allow floor-flush installation, for safe and convenient use into old age.

## SQUARO INFINITY Collection

## Ultra-flat and robust

- Particularly robust: galvanised steel reinforcement in the rim area
- · High load-bearing capacity: up to 1,000 kg
- · Stylish: ultra-flat, rimless design in high-gloss acrylic
- · Variety: 62 models and 3 installation variants

Great for open bathroom concepts

— Collection —

SHOWER TRAYS