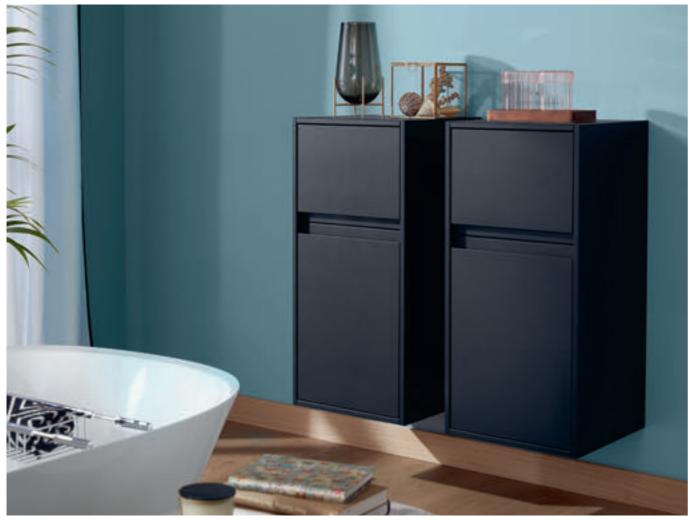

## STORAGE AND EASY-CARE PROPERTIES

Our well-conceived bathroom furniture allows you to make full use of the available space in your bathroom. And to keep everything looking good without requiring constant cleaning, our easy-care materials guarantee a perfect appearance that lasts.

- Vanity units, tall and side cabinets offering plenty of storage space
- · Full-extension drawers
- Smart interior layouts featuring separate compartments and non-slip mats for example
- Easy-care furniture surface finishes, with antifingerprint coating for example
- High-quality materials for wet rooms such as sealed, varnished wood or robust laminates