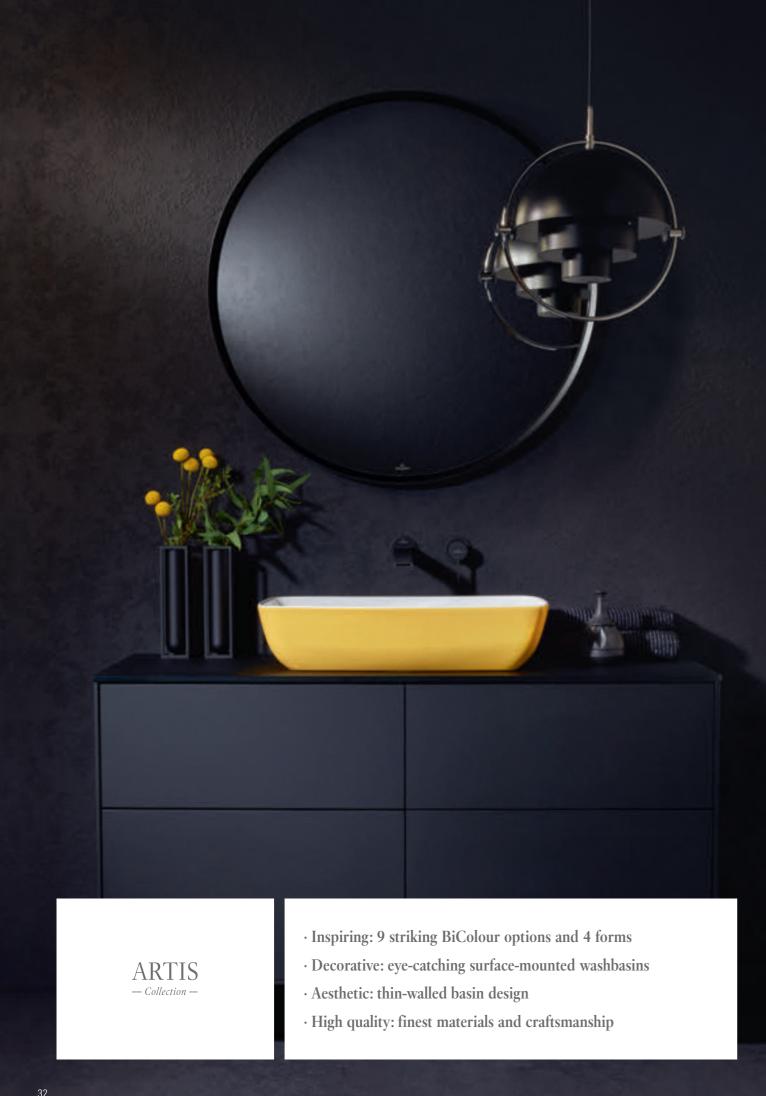

#### Showcasing colour

Artis comes in a broad range of colours to cover all tastes, from bold statements to subtle highlights in the bathroom. From lush Bordeaux to delicate pastel shades, the striking surface-mounted washbasins in BiColour look are always a feast for the eyes.

ARTIS 33

 $\Rightarrow$  Washbasins to match the Legato collection, from page 52

Our colour guide

Discover fascinating colour concepts, be inspired and find your style. villeroyboch.com/colour

## Inspiring colour

"Artis offers you a colour concept for a homelier, more intimate and more personal bathroom."

Designer Gesa Hansen

The washbasins come in a rectangular, oval, round and square design. And with Colour on Demand our baths can be supplied in just the colour to match a chosen colour concept.