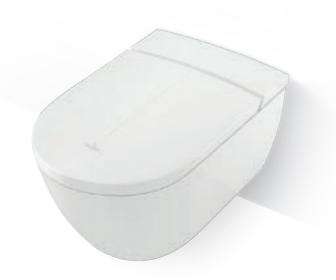

## TWISTFLUSH

TwistFlush is the new toilet flushing system which ensures optimum flushing. A controlled flow of swirling water generates a very powerful vortex which effectively removes soiling. The steep, ultrasmooth walls keep the conically shaped, rimless bowl largely free of soiling – and the flushing action deals with the rest.

- · Powerful swirling water
- Saves up to 19,700 litres\* of water a year
- Virtually brush-free

- · Tough on dirt and germs
- · Practically no splashing
- Ultra-quiet flushing

<sup>\*4-</sup>person household, compared to a conventional 6-litre flush. Average use: 5x per person per day, based on information from the German Federal Environmental Agency.