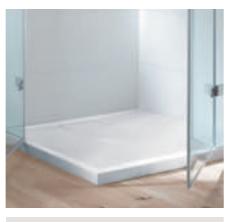

#### Perfect fit, every time

- Harmonious: clear, rimless design
- Durable: made of high-quality ceramics
- Reliable: non-slip surface ensures a safer showering experience
- Versatile: flush-fitting installation, on tiles or
- Custom-fitting: 43 sizes plus special sizes cut to millimetre precision