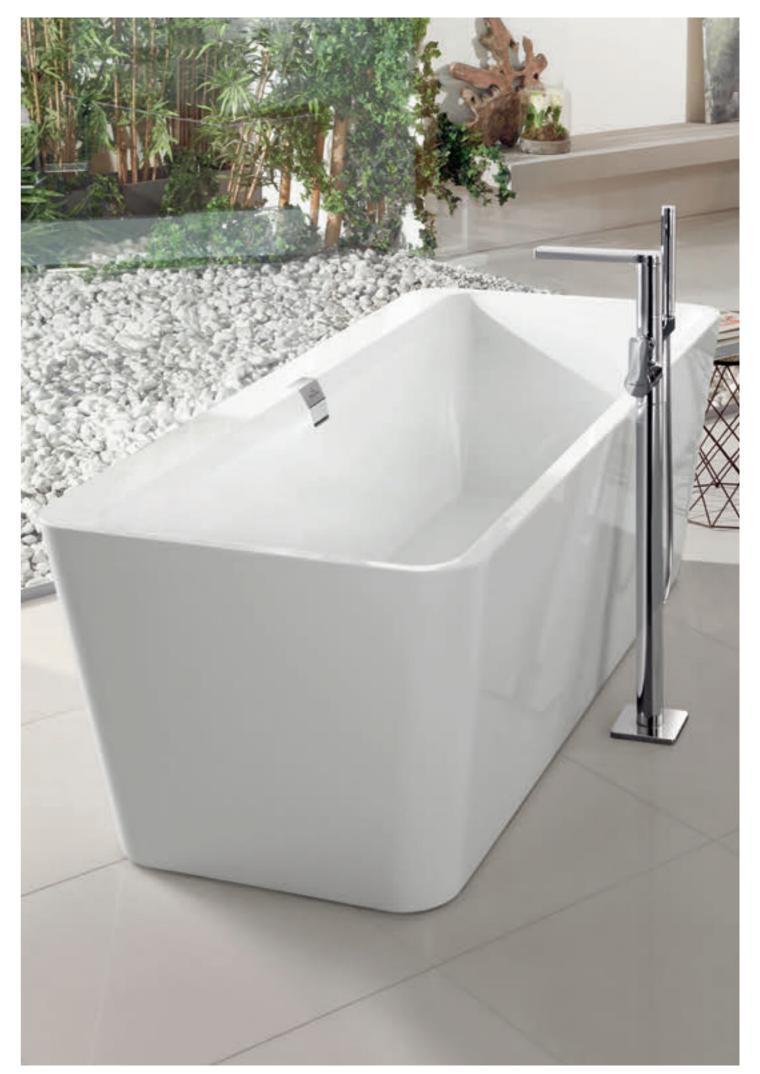

### Consummate aesthetics

- Squaro Excellence: the monolithic model
- · Comfortable: interior depth of only 45 cm
- Flush-fit: integrated outlet and overflow optionally available in White Matt or Black Matt

## SQUARO EDGE 12