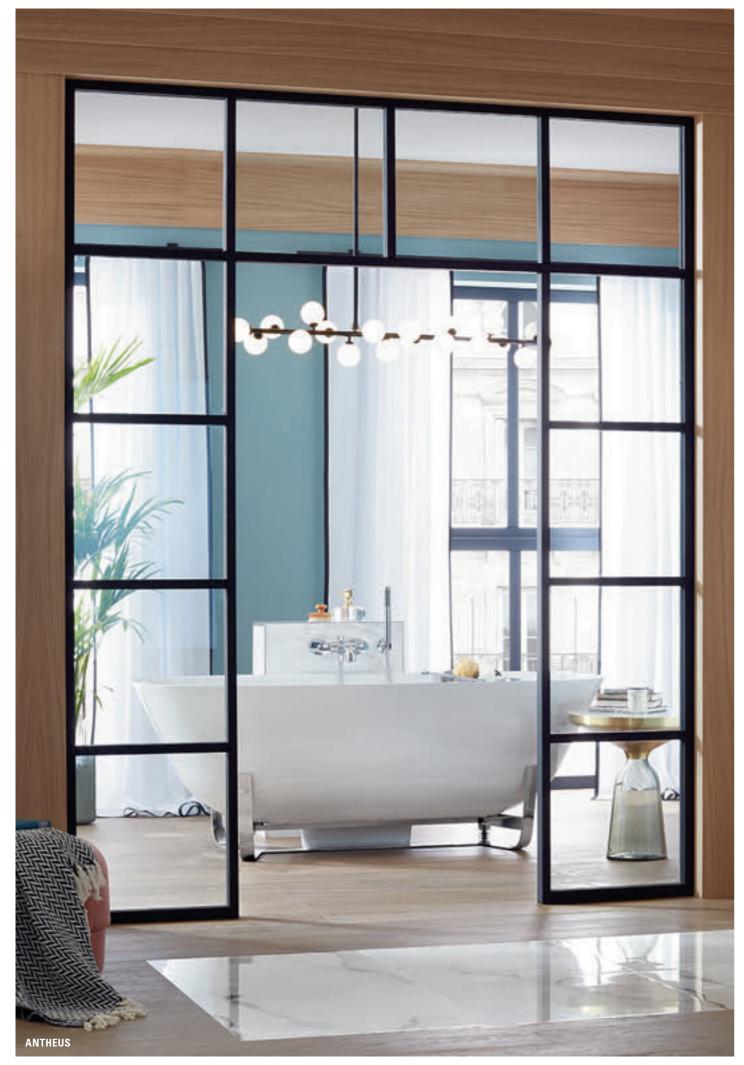

## A statement on design

"As a homage to the classic style, Antheus becomes a style icon in its own right."

Designer Christian Haas

#### A perfect composition

The surface-mounted washbasin combines with the unusual material mix comprising a faceted marble countertop and a stainless steel frame to create a unique work of art.

### Bathroom furniture

- Stylish wooden boxes in the drawers
- Anti-slip bases in the drawer compartments
- Inspired by Art Deco and Bauhaus

### **Rimless designer toilet**Seat and toilet take up the fac

Seat and toilet take up the faceted finish to round off the collection.

Attractive shower toilet

The ViClean-I 100 cleans with a pleasant jet of water.

#### Bath

- Stylish faceted finish on the rim
- · Mounted on a stainless steel frame
- A free-standing eye-catcher in the bathroom
- · Invisible ViFlow overflow

ANTHEUS 31

→ Washbasins to match the Finion collection, from page 24