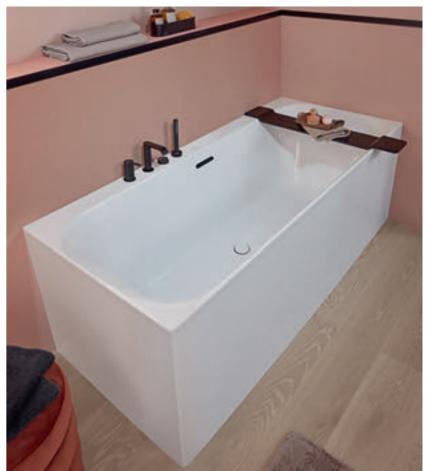

#### Bath

- Fills up quietly from below with SilentFlow
- Extra-wide overflow
- · Only 1 cm high rim
- Gentle to the touch in Quaryl®

#### Treat yourself to a little me-time

Lay back and immerse yourself in the pleasures of this ergonomically shaped deep bath with its comfortable backrest.

50 **SUBWAY 3.0** 51