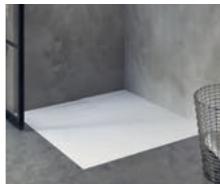

#### Understated aesthetics

- Timeless: straight-lined design with interior depth of 3 cm
- Resilient: in durable Quaryl®
- Easy-care: particularly easy to clean
- Aesthetic: round outlet with cover in White or Chrome

## SUBWAY INFINITY

———— Collection —