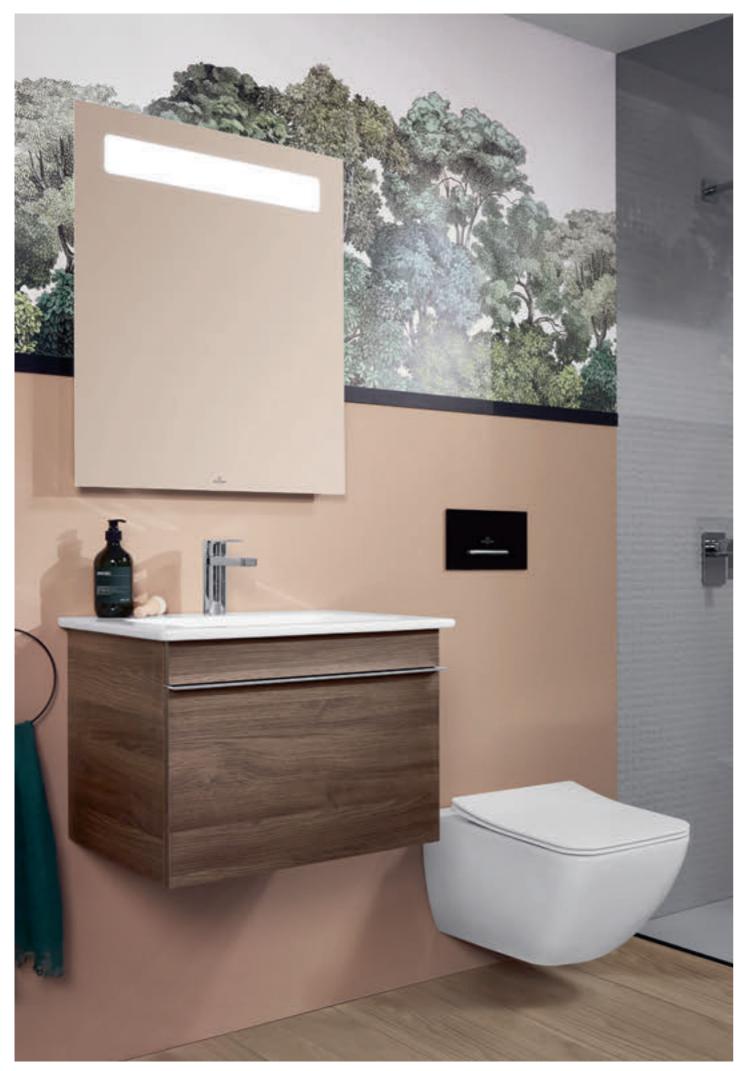

### GUEST BATHROOMS

## Slimline design, ingenious details

- Simply practical: washbasins with wide shelf
- Hygienic: rimless DirectFlush toilet
- Neat and tidy: furniture featuring a smart stowage space concept
- Personalised: furniture and handle colours individually combinable

VENTICELLO

Collection