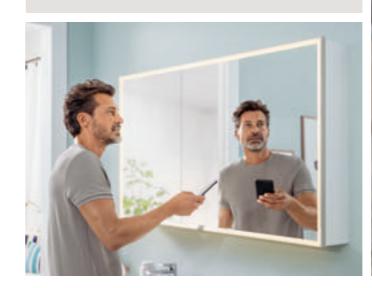

## MIRRORS AND MIRROR CABINETS

Our mirrors and mirror cabinets always offer the appropriate light to create the right atmosphere: Daylight in the waking hour, direct light for applying make-up or warm light to relax in. Mirror cabinets are also miracle space-savers. With useful features such as integrated power sockets and sophisticated, durable lighting they are the highlight in the bathroom. The mirror on the wall just has it all!

## LIGHTING

Direct and indirect light sources provide a simple but effective means of conjuring up an atmospheric setting. Integrated in a mirror, a mirror cabinet or other furniture items, the long-lasting LED lighting offers clear vision for shaving and applying make-up, and is also a stylish design feature.

- $\boldsymbol{\cdot}$  Diverse range of lighting solutions for mirrors,  $\boldsymbol{\cdot}$  Continuous dimmable from warm white mirror cabinets and furniture
- Functional light for enhanced illumination, of drawers for example
- · Atmospheric ambient light, in the form of undercabinet lighting for example
- to daylight white
- Simple to use via remote control, app or voice control
- Stylish design feature in the bathroom