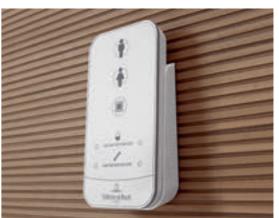

## VICONNECT AND PROACTIVE+

Our intelligent combination of sturdy installation and a smart flush plate: ViConnect is a robust frame system in which the flushing, waste water and installation elements are discreetly integrated. The ProActive+ flush plate additionally provides particularly smart and convenient flushing.

- Water-saving flushing volume selector for large or small flush
- Flush plates in white glass or stainless steel look
- ProActive+ with intelligent added features, such as automatic flush, app control and pre-flush and hygiene flush