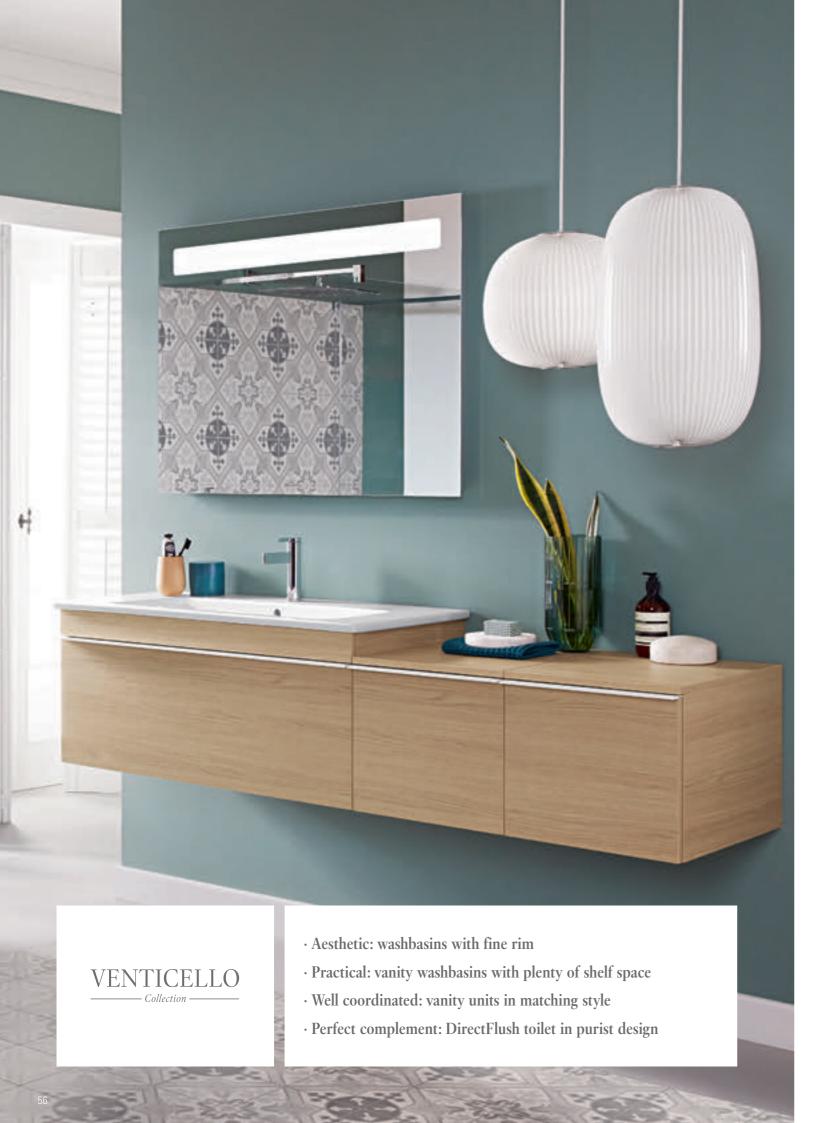

## Slimline design, ingenious details

- Simply practical: washbasins with wide shelf
- Hygienic: rimless DirectFlush toilet
- Neat and tidy: furniture featuring a smart stowage space concept
- Personalised: furniture and handle colours individually combinable

VENTICELLO

Collection