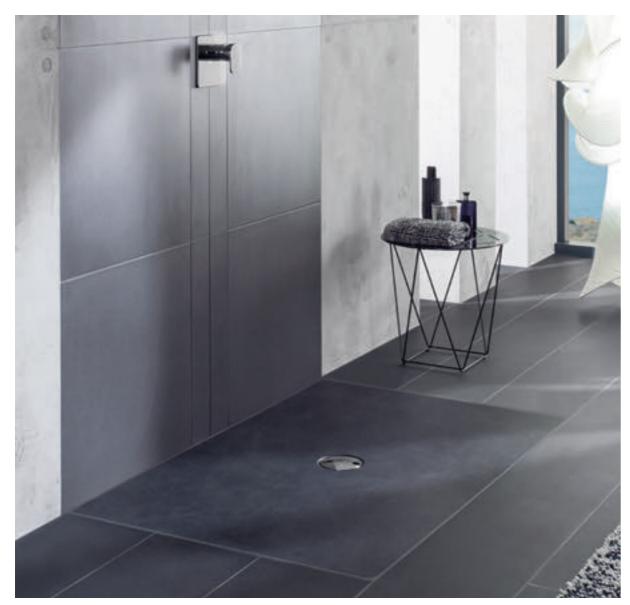

## SHOWER TRAYS

Modern, flat shower trays offer maximum scope for individual design in the bathroom. Open concepts or space-saving shower niches can be integrated into practically any floor plan according to your wishes. The new materials and structural designs allow floor-flush installation, for safe and convenient use into old age.

## SUBWAY INFINITY

———— Collection —

## FUTURION FLAT

—— Collection ——