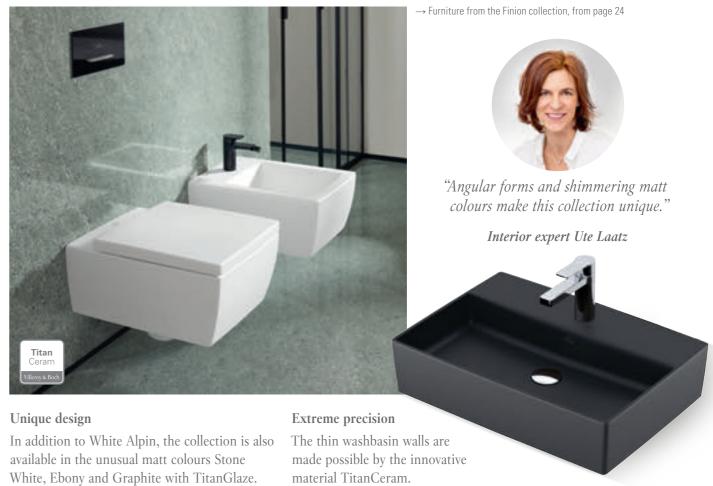

## A statement on design

"As a homage to the classic style, Antheus becomes a style icon in its own right."

Designer Christian Haas

#### A perfect composition

The surface-mounted washbasin combines with the unusual material mix comprising a faceted marble countertop and a stainless steel frame to create a unique work of art.

### Bathroom furniture

- Stylish wooden boxes in the drawers
- Anti-slip bases in the drawer compartments
- Inspired by Art Deco and Bauhaus

### **Rimless designer toilet**Seat and toilet take up the fac

Seat and toilet take up the faceted finish to round off the collection.

Attractive shower toilet

The ViClean-I 100 cleans with a pleasant jet of water.

#### Bath

- Stylish faceted finish on the rim
- · Mounted on a stainless steel frame
- A free-standing eye-catcher in the bathroom
- · Invisible ViFlow overflow

ANTHEUS 31

→ Washbasins to match the Finion collection, from page 24