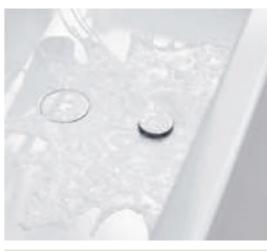

## INVISIBLEJETS

These massage jets are stylishly concealed in the whirlpool in the interests of discreet aesthetic appeal in the bathroom. And most important of all, they provide for the utmost in relaxation.

- Whirlpool jets that are virtually invisible when not in use
- Integrated entirely flush in the bath

- Quaryl® cover in Gold, Chrome or White for an exclusive look
- · Flush fit provides for easy cleaning