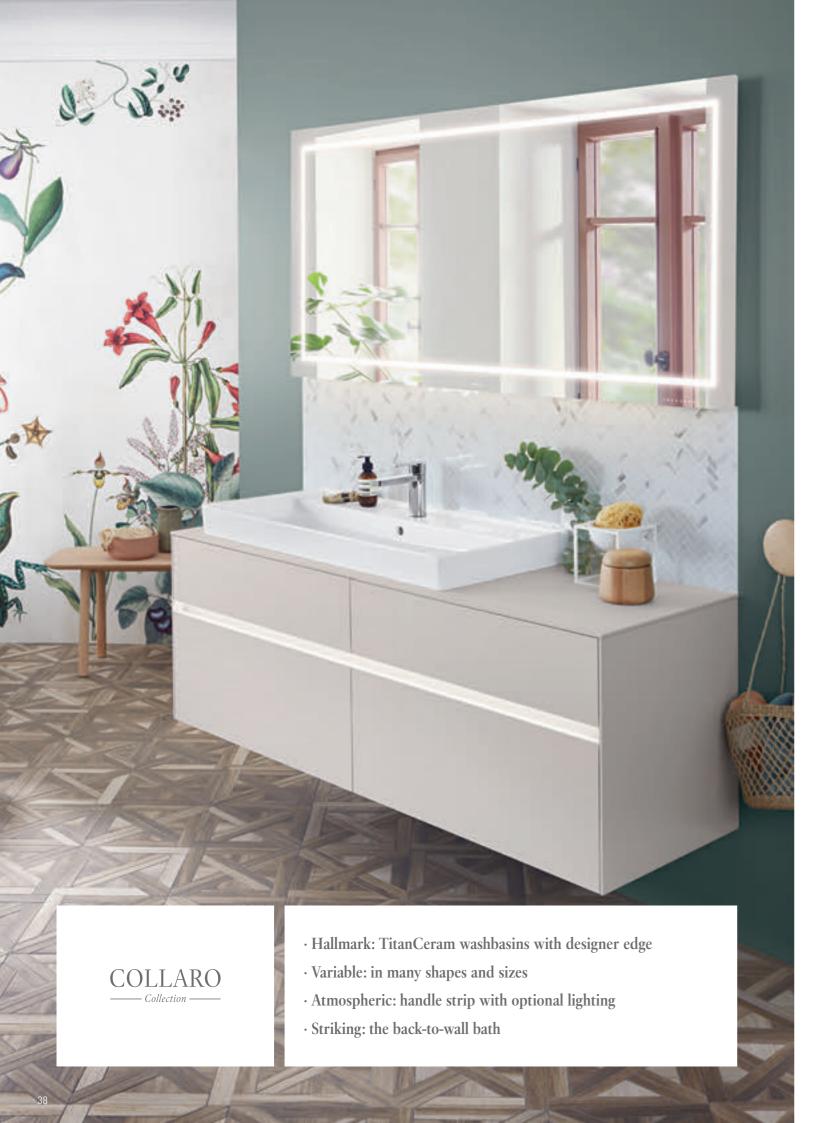

### Form with function

The offset designer edge defines the unique look of the washbasin and acts as a splashguard and protective rim.

→ Mix and match! There's a matching Collaro vanity unit for every Collaro washbasin. The washbasins also combine a treat with the Finion (from page 24) and Legato (from page 52) collections.

#### Feel good and relax

With its delicate profile featuring a wide ledge on one side, the bath is a true eye-catcher – also available as a built-in variant.

#### Bathroom furniture

- · Dimmable LED lights
- High-quality aluminium handle strip
- Anti-slip bases in the drawers
- Various front and body colours
- ightarrow All furniture colours, from page 130

Collaro outlet and overflow fitting for baths:

Champagne

Gold

Black Matt

Chrome

Attractive ViClean-I 100 shower toilet

The pleasant cleaning function leaves you feeling delightfully fresh all day long.

"You can create a special place with these washbasins as a centrepiece."