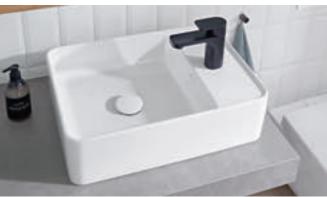

### Big on compact design

- Practical: the corner handwashbasin
- Innovative: toilet with TwistFlush
- · Classy: exquisite designer style
- Spacious: surprisingly generous storage space

- lighting (optionally available)
- Spic and span: full-extension drawers