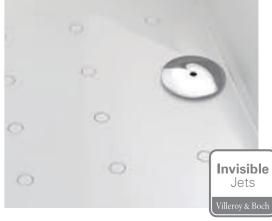

## INVISIBLEJETS

These massage jets are stylishly concealed in the whirlpool in the interests of discreet aesthetic appeal in the bathroom. And most important of all, they provide for the utmost in relaxation.

- Whirlpool jets that are virtually invisible when not in use
- Integrated entirely flush in the bath

- Quaryl® cover in Gold, Chrome or White for an exclusive look
- · Flush fit provides for easy cleaning