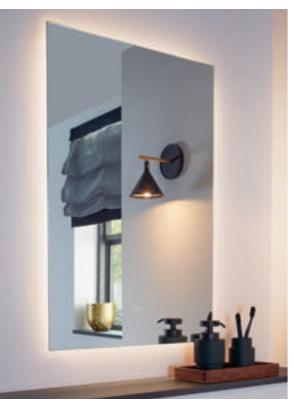

## Broad range of designs and options

- Subway 3.0: with high-quality aluminium frame
- Finion: optionally with LED lighting, sound system or heating
- · More To See One: modern, minimalist aesthetic
- More To See 14: with dimmable LED lighting