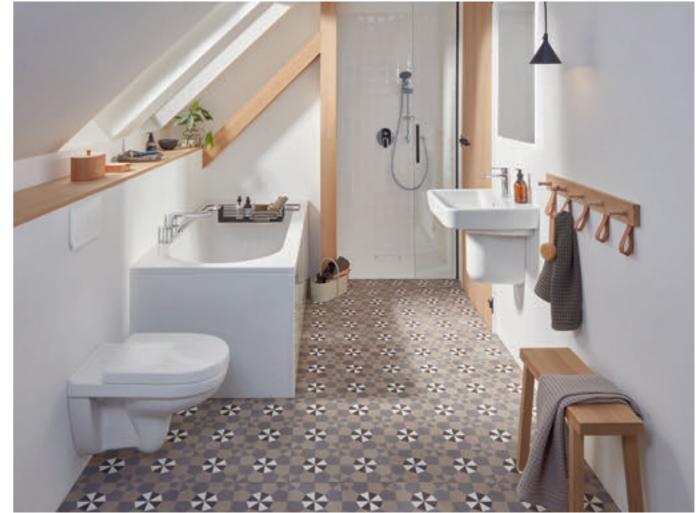

## BATHROOM COLLECTIONS

Would you like to relax in a spacious bath? Or is storage space particularly important to you? Are you keen to use a water-saving toilet? Or would you like to deck out your bathroom in an impressive colour concept? Or do you want the whole lot? Our collections cover almost every design wish and offer individual solutions for the most diverse layouts. The common aim of all the collections is to turn your dream bathroom into reality.

### Washbasin

- · Spacious shelf
- With vanity unit or trap cover
- Compact variants for small bathrooms

The washbasins are characterised by their gentle forms and harmonious proportions.

#### Bathroom furniture

- Smart design means plenty of storage space
- · Wide choice of models and colours
- Recessed handles in the front
- Angular lines contrast effectively with gentle washbasin forms

#### Shower tray

- Flush with the floor for level entry
- Smooth, non-porous acrylic surfaces for easy care

#### Bath

- · Minimalist design for every bathroom
- Acrylic bath in many different shapes with added reclining comfort
- · Also available with whirlpool system

Our Hygiene Champion

#### Rimless toilet

- Hygienic thanks to AntiBac anti-bacterial protection
- Dirt-repellent CeramicPlus finish for clean surfaces
- Integrated ViFresh flush for fresh fragrance
- Rimless DirectFlush design and closed outer surfaces for fast cleaning