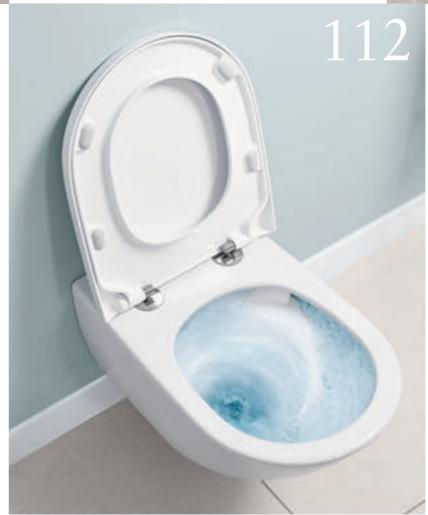

## TWISTFLUSH

TwistFlush is the new toilet flushing system which ensures optimum flushing. A controlled flow of swirling water generates a very powerful vortex which effectively removes soiling. The steep, ultrasmooth walls keep the conically shaped, rimless bowl largely free of soiling – and the flushing action deals with the rest.

- · Powerful swirling water
- Saves up to 19,700 litres\* of water a year
- Virtually brush-free

- · Tough on dirt and germs
- · Practically no splashing
- Ultra-quiet flushing

<sup>\*4-</sup>person household, compared to a conventional 6-litre flush. Average use: 5x per person per day, based on information from the German Federal Environmental Agency.