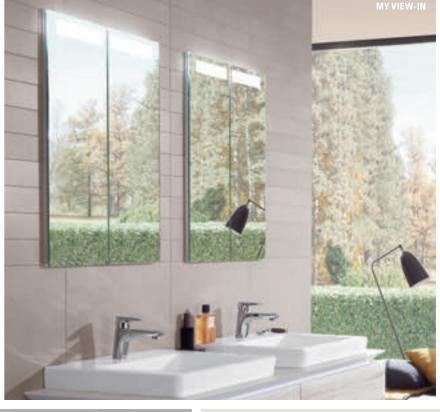

## My View Now: the ultimate in storage space, light and design\*

- Practical: height-adjustable shelves
- Adaptable: always the right light – for relaxing or applying make-up
- Variety: in various widths and as surface-mounted or built-in variant

## 3 mirror cabinets, 3 options\*

- My View-In: storage space integrated virtually flush into the wall
- My View 14: LEDs integrated in the doors provide for ideal illumination, inside and out
- My View 14+: rail system prevents items from falling out

\*Only available in specified countries

<sup>\*</sup>Only available in specified countries

MIRRORS