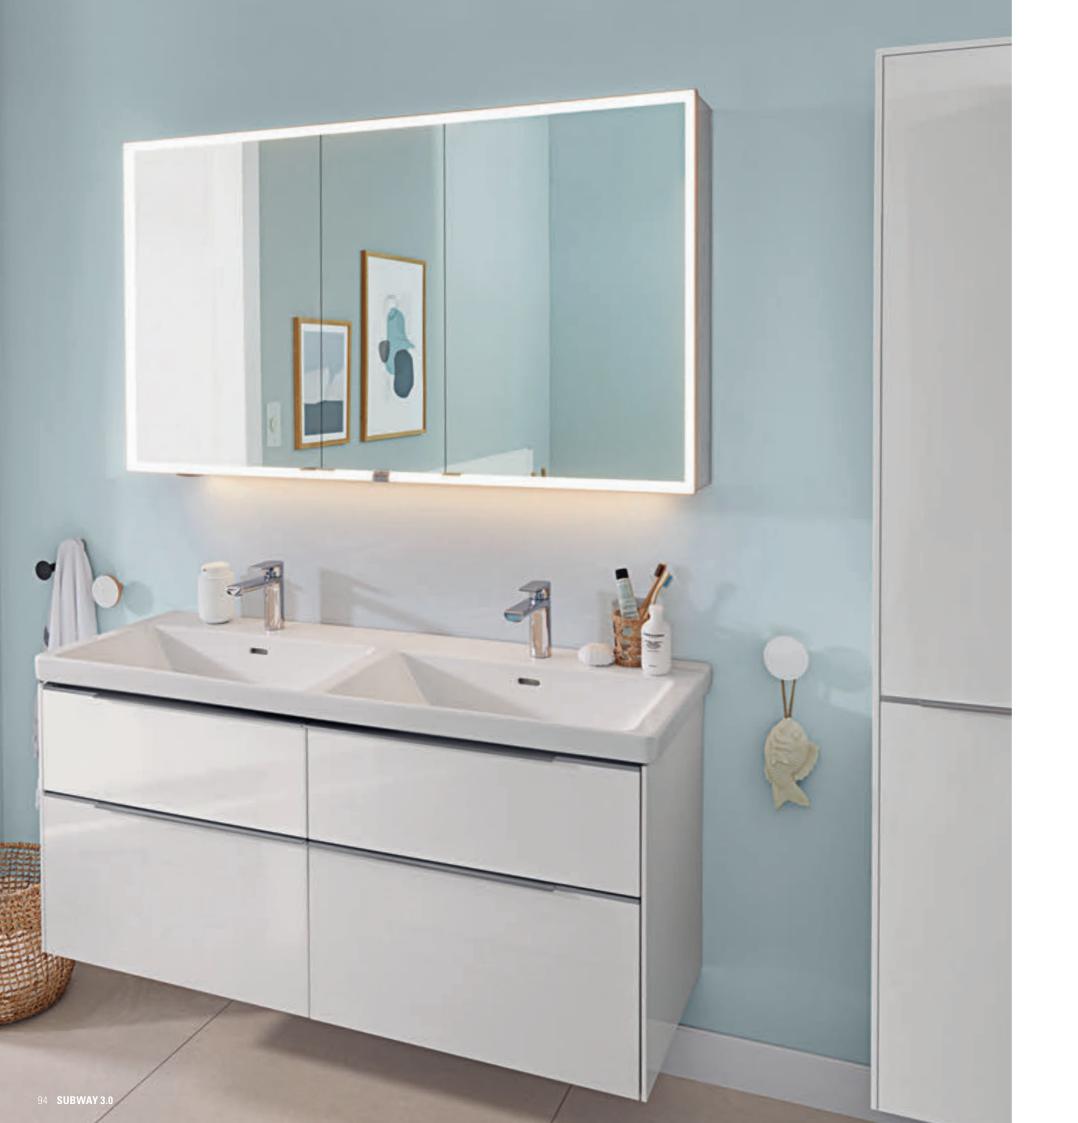

## MIRRORS AND MIRROR CABINETS

Our mirrors and mirror cabinets always offer the appropriate light to create the right atmosphere: Daylight in the waking hour, direct light for applying make-up or warm light to relax in. Mirror cabinets are also miracle space-savers. With useful features such as integrated power sockets and sophisticated, durable lighting they are the highlight in the bathroom. The mirror on the wall just has it all!

## My View Now: the ultimate in storage space, light and design\*

- Practical: height-adjustable shelves
- Adaptable: always the right light – for relaxing or applying make-up
- Variety: in various widths and as surface-mounted or built-in variant

## 3 mirror cabinets, 3 options\*

- My View-In: storage space integrated virtually flush into the wall
- My View 14: LEDs integrated in the doors provide for ideal illumination, inside and out
- My View 14+: rail system prevents items from falling out