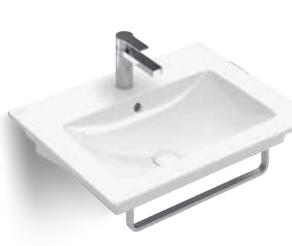

### Form with function

The offset designer edge defines the unique look of the washbasin and acts as a splashguard and protective rim.

→ Mix and match! There's a matching Collaro vanity unit for every Collaro washbasin. The washbasins also combine a treat with the Finion (from page 24) and Legato (from page 52) collections.

#### Feel good and relax

With its delicate profile featuring a wide ledge on one side, the bath is a true eye-catcher – also available as a built-in variant.

#### Bathroom furniture

- · Dimmable LED lights
- High-quality aluminium handle strip
- Anti-slip bases in the drawers
- Various front and body colours
- ightarrow All furniture colours, from page 130

Collaro outlet and overflow fitting for baths: