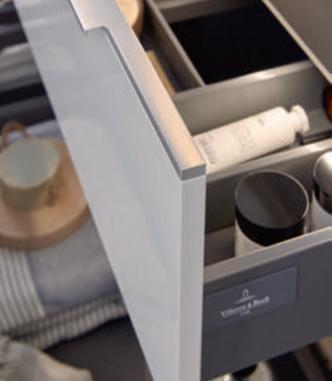

## STORAGE AND EASY-CARE PROPERTIES

Our well-conceived bathroom furniture allows you to make full use of the available space in your bathroom. And to keep everything looking good without requiring constant cleaning, our easy-care materials guarantee a perfect appearance that lasts.

- Vanity units, tall and side cabinets offering plenty of storage space
- · Full-extension drawers
- Smart interior layouts featuring separate compartments and non-slip mats for example
- Easy-care furniture surface finishes, with antifingerprint coating for example
- High-quality materials for wet rooms such as sealed, varnished wood or robust laminates