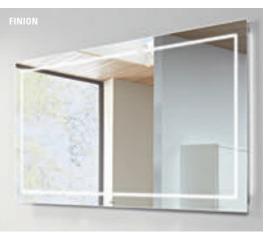

## Broad range of designs and options

- Subway 3.0: with high-quality aluminium frame
- Finion: optionally with LED lighting, sound system or heating
- · More To See One: modern, minimalist aesthetic
- More To See 14: with dimmable LED lighting