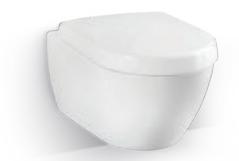

#### Rimless toilet

- Hygienic thanks to AntiBac anti-bacterial protection
- Dirt-repellent CeramicPlus finish for clean surfaces
- Integrated ViFresh flush for fresh fragrance
- Rimless DirectFlush design and closed outer surfaces for fast cleaning

## DIRECTFLUSH

Thanks to their innovative rimless design, DirectFlush toilets allow very fast and thorough cleaning. On conventional toilets the rim is U-shaped, making it difficult to access. On DirectFlush toilets the top rim of the bowl is L-shaped, making it easier to clean.

- · Simple and immaculate cleaning and care
- The inside of the bowl is flushed completely
- · Ideal water flow for maximum flushing effect
- Water-saving, with a flushing volume of only 3 or 4.51