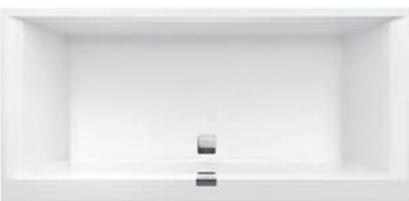

### Consummate aesthetics

- Squaro Excellence: the monolithic model
- · Comfortable: interior depth of only 45 cm
- Flush-fit: integrated outlet and overflow optionally available in White Matt or Black Matt

## SQUARO EDGE 12