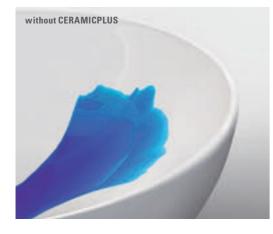

## CERAMICPLUS

The refined surface finish is especially easy to clean. Thanks to the beading effect, droplets of water form into beads which flow off into the outlet taking limescale and soiling with them.

- · Easy-clean and easy-care
- · Scratch-resistant, durable surfaces
- · Hygienic and clean

- · Resistant to household acids and alkalis
- · Reduced use of cleaning materials