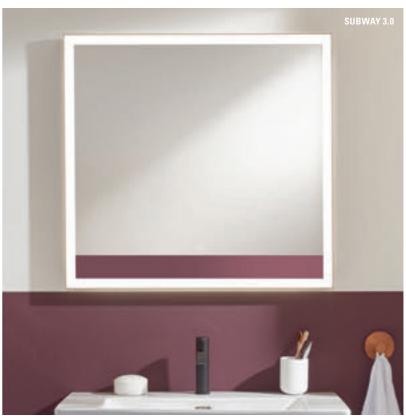

## Broad range of designs and options

- Subway 3.0: with high-quality aluminium frame
- Finion: optionally with LED lighting, sound system or heating
- · More To See One: modern, minimalist aesthetic
- More To See 14: with dimmable LED lighting