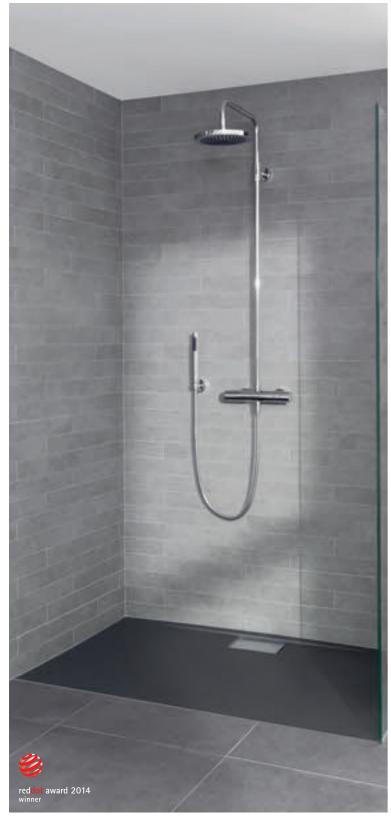

## SHOWER TRAYS

Modern, flat shower trays offer maximum scope for individual design in the bathroom. Open concepts or space-saving shower niches can be integrated into practically any floor plan according to your wishes. The new materials and structural designs allow floor-flush installation, for safe and convenient use into old age.

## SQUARO INFINITY Collection

## Ultra-flat and robust

- Particularly robust: galvanised steel reinforcement in the rim area
- · High load-bearing capacity: up to 1,000 kg
- · Stylish: ultra-flat, rimless design in high-gloss acrylic
- · Variety: 62 models and 3 installation variants