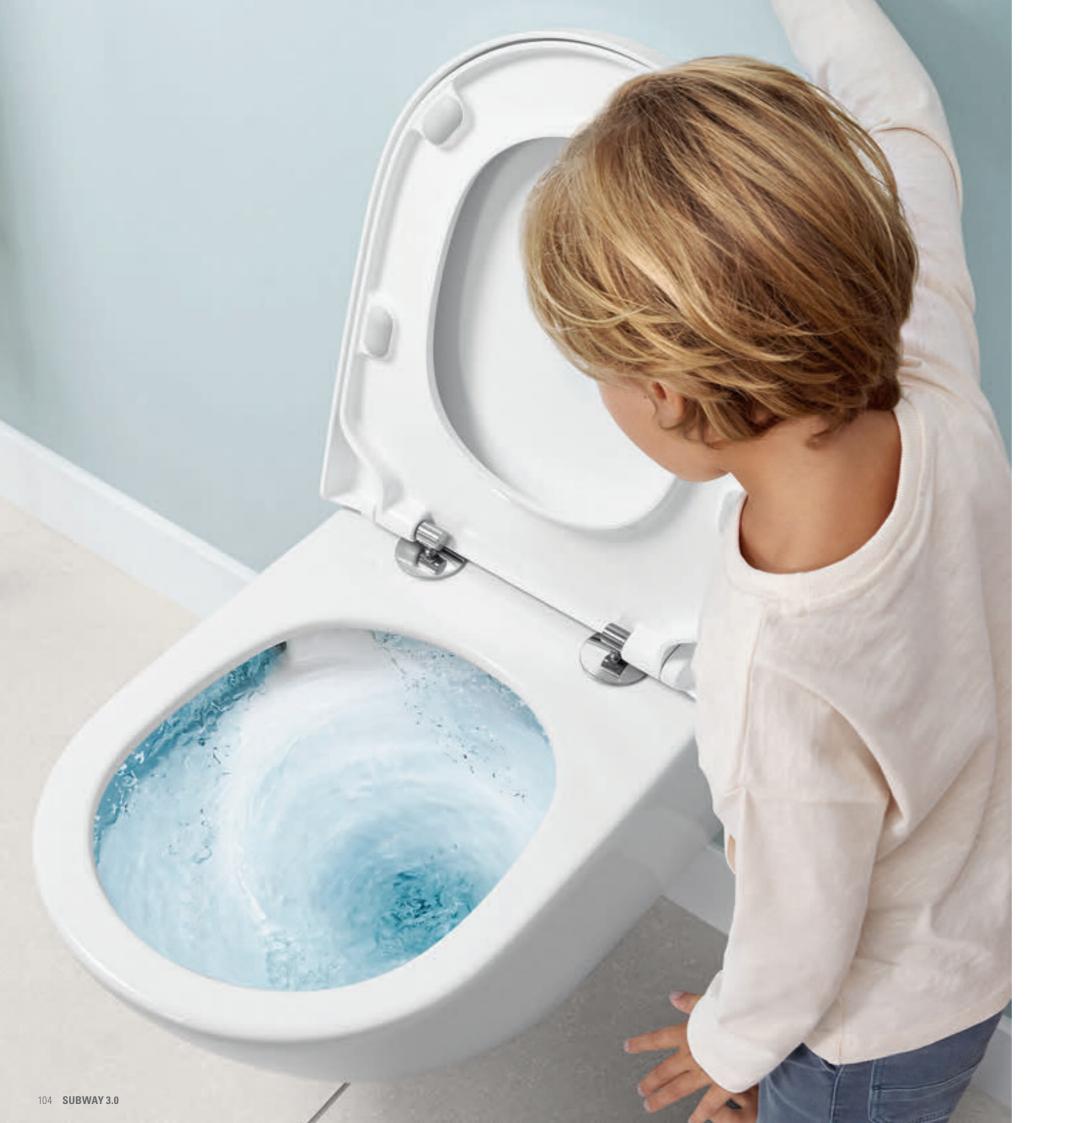

## TWISTFLUSH

TwistFlush is the new toilet flushing system which ensures optimum flushing. A controlled flow of swirling water generates a very powerful vortex which effectively removes soiling. The steep, ultrasmooth walls keep the conically shaped, rimless bowl largely free of soiling – and the flushing action deals with the rest.

- · Powerful swirling water
- Saves up to 19,700 litres\* of water a year
- Virtually brush-free

- · Tough on dirt and germs
- · Practically no splashing
- Ultra-quiet flushing

<sup>\*4-</sup>person household, compared to a conventional 6-litre flush. Average use: 5x per person per day, based on information from the German Federal Environmental Agency.