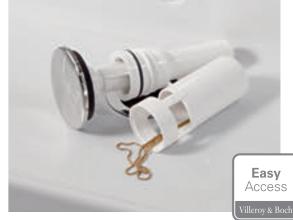

## **EASYACCESS**

Nothing gets lost in this unobtrusive siphon: There's no way through for earrings or milk teeth. And any other precious items accidentally dropped in the washbasin are caught in the integrated receptacle. The siphon is also easy to clean, as it's accessible from above.

- Catches any small items that drop into the outlet
- · Invisible solution

- · Easy to clean
- · No tools required

INTELLIGENT SOLUTIONS INTELLIGENT SOLUTIONS