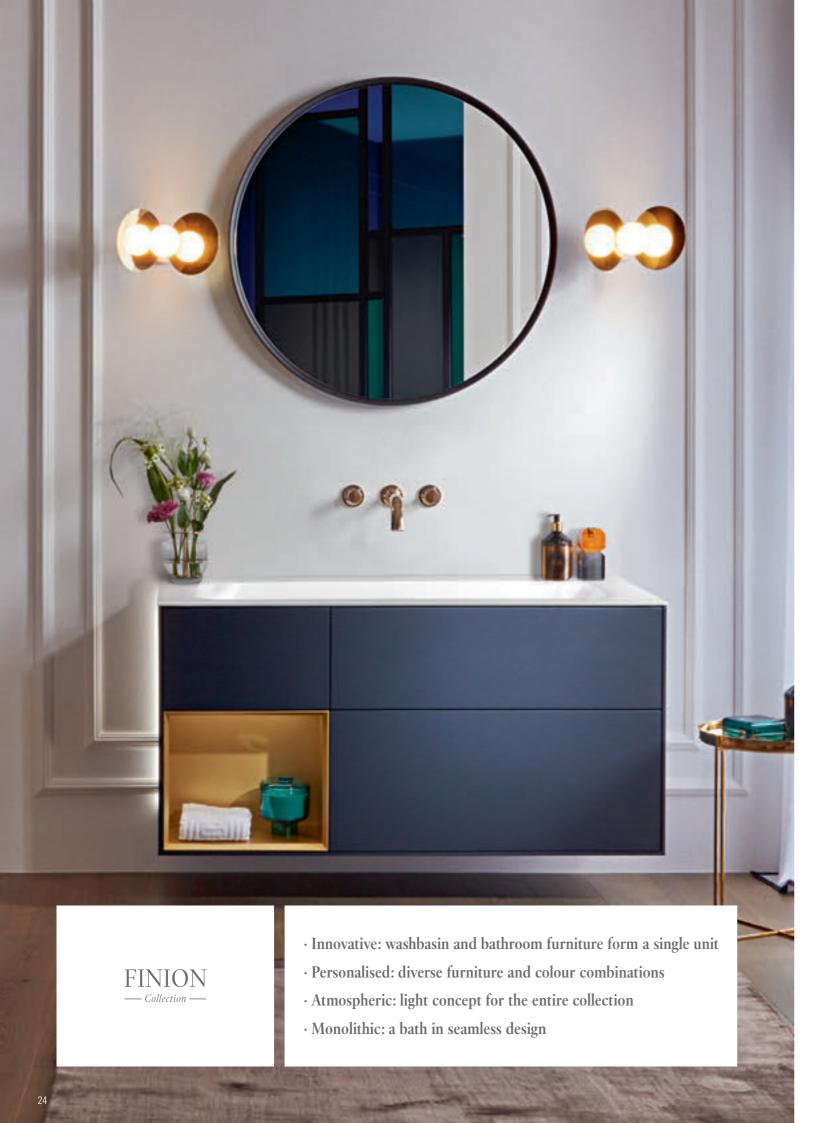

#### Washbasin

- TitanCeram provides for thin walls and a delicate design
- Integrated flush-fit outlet valve
- Washbasin sizes from 43 to 130 cm

Fine lines

Pure aesthetics in the washing area

Delicate washbasins harmonise exquisitely with furniture in purist design.

"Even surfaces and precise, gentle lines create an interesting contrast."

Designer Patrick Frey

#### Bathroom furniture

- Handleless bathroom furniture featuring push-to-open technology
- Innovative smartphone charging function in the side cabinet or shelf module

#### Bath

- A free-standing eye-catcher
- The bath appears to hover above the illuminated base strip (optional)
- Optional decorative strip in 3 colours

#### Toilet and bidet in one

The ViClean-I 100 shower toilet is a luxury item for enhanced well-being in the bathroom.

A pure and simple toilet

The purist Finion design also defines the rimless DirectFlush toilet and bidet.

FINION 27