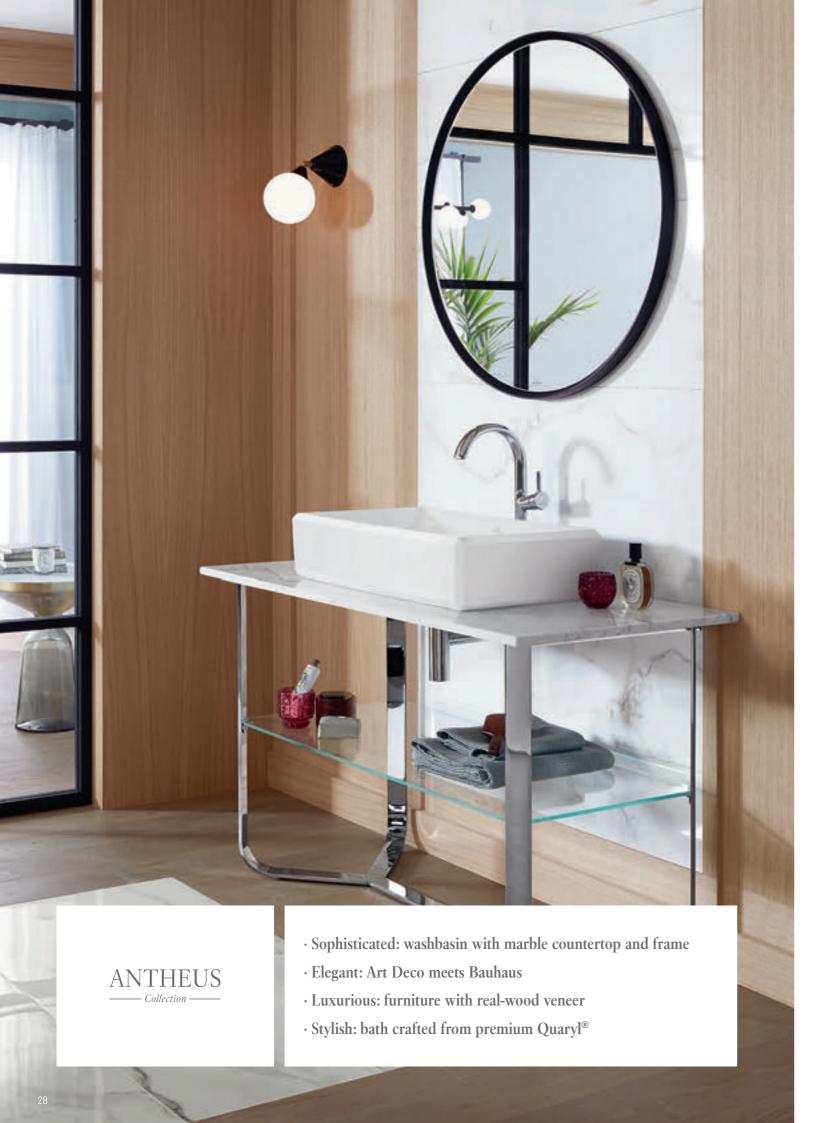

## A statement on design

"As a homage to the classic style, Antheus becomes a style icon in its own right."

Designer Christian Haas

#### A perfect composition

The surface-mounted washbasin combines with the unusual material mix comprising a faceted marble countertop and a stainless steel frame to create a unique work of art.

### Bathroom furniture

- Stylish wooden boxes in the drawers
- Anti-slip bases in the drawer compartments
- Inspired by Art Deco and Bauhaus

### **Rimless designer toilet**Seat and toilet take up the fac

Seat and toilet take up the faceted finish to round off the collection.

Attractive shower toilet

The ViClean-I 100 cleans with a pleasant jet of water.

#### Bath

- Stylish faceted finish on the rim
- · Mounted on a stainless steel frame
- A free-standing eye-catcher in the bathroom
- · Invisible ViFlow overflow

ANTHEUS 31

→ Washbasins to match the Finion collection, from page 24