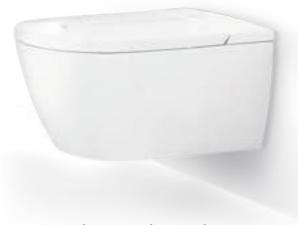

#### Toilet and bidet in one

The ViClean-I 100 shower toilet is a luxury item for enhanced well-being in the bathroom.

A pure and simple toilet

The purist Finion design also defines the rimless DirectFlush toilet and bidet.

### **Rimless designer toilet**Seat and toilet take up the fac

Seat and toilet take up the faceted finish to round off the collection.

Attractive shower toilet

The ViClean-I 100 cleans with a pleasant jet of water.

#### Toilet

Easy to clean in rimless design with closed sides and removable seat.

#### Rimless toilet

- Hygienic thanks to AntiBac anti-bacterial protection
- Dirt-repellent CeramicPlus finish for clean surfaces
- Integrated ViFresh flush for fresh fragrance
- Rimless DirectFlush design and closed outer surfaces for fast cleaning