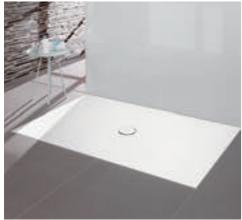

## Ultra-flat and robust

- Particularly robust: galvanised steel reinforcement in the rim area
- · High load-bearing capacity: up to 1,000 kg
- · Stylish: ultra-flat, rimless design in high-gloss acrylic
- · Variety: 62 models and 3 installation variants

#### Perfect fit, every time

- Harmonious: clear, rimless design
- Durable: made of high-quality ceramics
- Reliable: non-slip surface ensures a safer showering experience
- Versatile: flush-fitting installation, on tiles or
- Custom-fitting: 43 sizes plus special sizes cut to millimetre precision