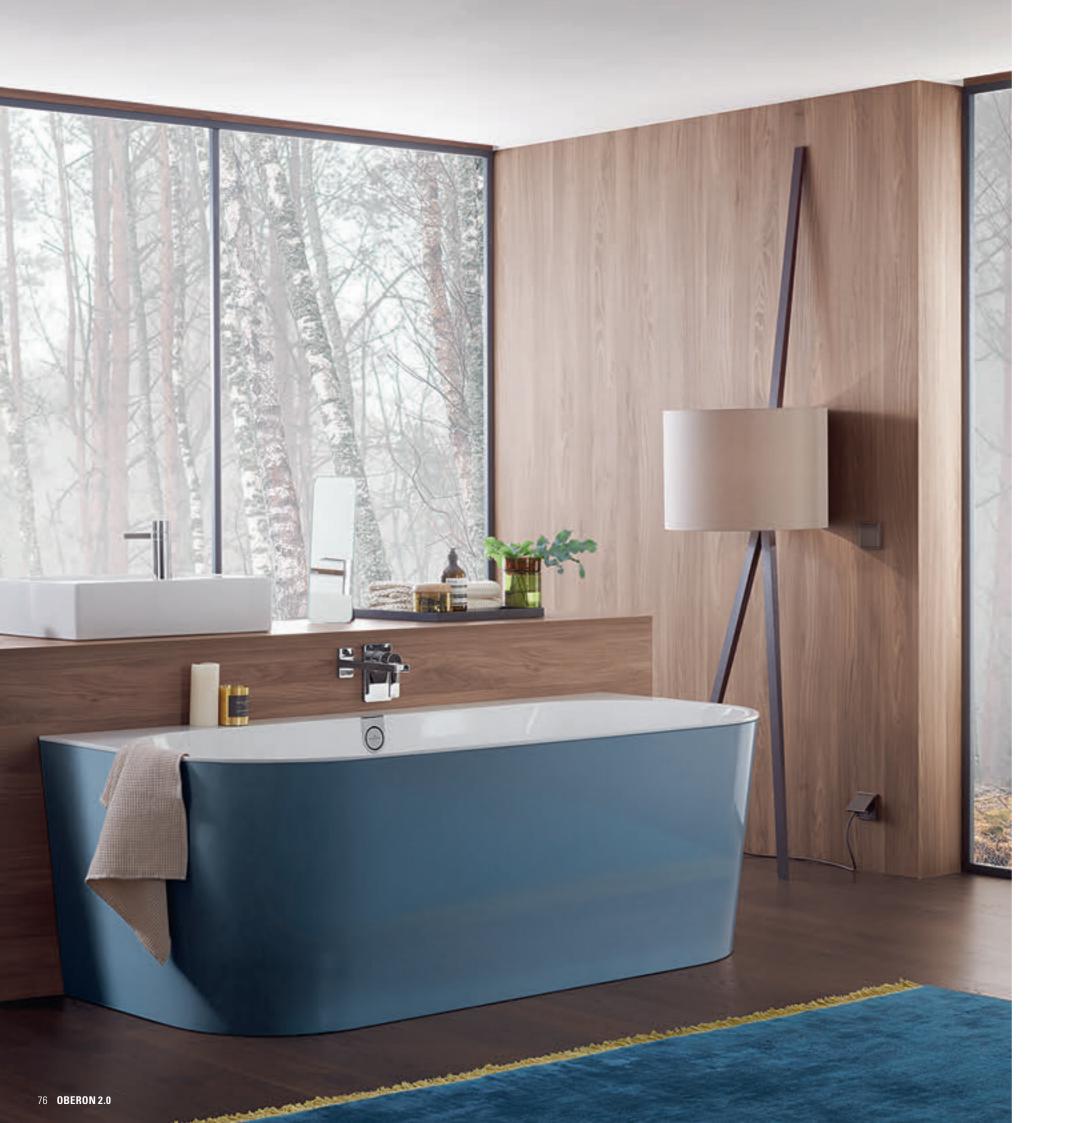

## BATHS

Bathing is a little luxury that takes time and requires space. As far as the space factor is concerned, we have a variety of solutions for you. Space-saving back-to-wall models or built-in baths fit into many bathroom design scenarios. And free-standing models are always an alluring prospect, wherever you place them. The spectacular waterfall inlet or striking colours heighten a bath's luxury appeal.

## A defining lightness of touch

- Exquisite: Quaryl® bath with thin rim of only 10 mm
- Variety: space-saving back-to-wall model and 3 built-in baths
- Spectacular: optional waterfall inlet
- Fascinating: integrated flush-fit overflow in Chrome, Stone White or Black Matt

OBERON 2.0