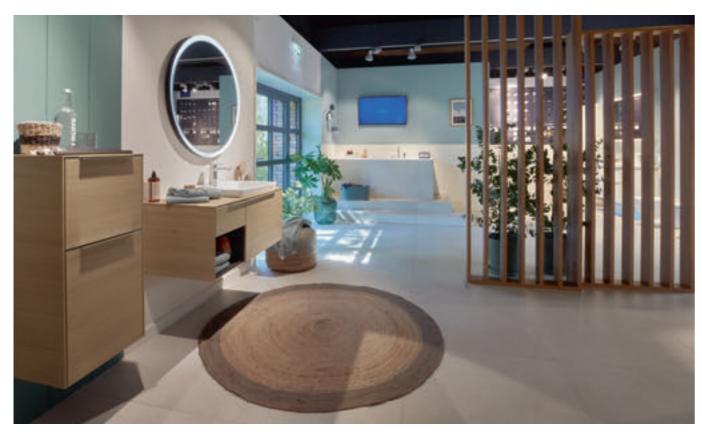

## BATHROOM FURNITURE WITH ADDED VALUE

Bathroom furniture from Villeroy & Boch turns the bathroom into an oasis of well-being. It also performs a host of practical functions – keeping everything neat and tidy, providing storage space and brightening up the bathroom with atmospheric light. We apply great craftsmanship to produce our furniture in prime quality for your lasting enjoyment.

## LIGHTING

Direct and indirect light sources provide a simple but effective means of conjuring up an atmospheric setting. Integrated in a mirror, a mirror cabinet or other furniture items, the long-lasting LED lighting offers clear vision for shaving and applying make-up, and is also a stylish design feature.

## STORAGE AND EASY-CARE PROPERTIES

Our well-conceived bathroom furniture allows you to make full use of the available space in your bathroom. And to keep everything looking good without requiring constant cleaning, our easy-care materials guarantee a perfect appearance that lasts.