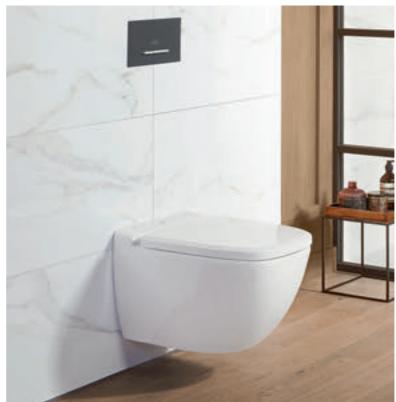

## DIRECTFLUSH

Thanks to their innovative rimless design, DirectFlush toilets allow very fast and thorough cleaning. On conventional toilets the rim is U-shaped, making it difficult to access. On DirectFlush toilets the top rim of the bowl is L-shaped, making it easier to clean.

- · Simple and immaculate cleaning and care
- The inside of the bowl is flushed completely
- · Ideal water flow for maximum flushing effect
- Water-saving, with a flushing volume of only 3 or 4.51

## VICONNECT AND PROACTIVE+

Our intelligent combination of sturdy installation and a smart flush plate: ViConnect is a robust frame system in which the flushing, waste water and installation elements are discreetly integrated. The ProActive+ flush plate additionally provides particularly smart and convenient flushing.

- Water-saving flushing volume selector for large or small flush
- Flush plates in white glass or stainless steel look
- ProActive+ with intelligent added features, such as automatic flush, app control and pre-flush and hygiene flush