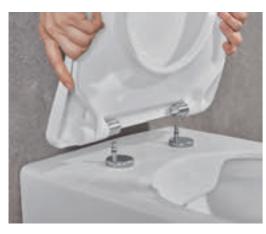

## QUICKRELEASE

Toilet seats with the QuickRelease feature can be removed quickly and without tools for simple cleaning – and refitted just as simply.

- Easy and complete cleaning
- · Simple replacement

- · No tools required
- Hygienic solution