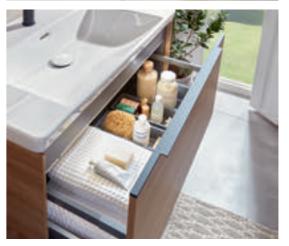

## STORAGE AND EASY-CARE PROPERTIES

Our well-conceived bathroom furniture allows you to make full use of the available space in your bathroom. And to keep everything looking good without requiring constant cleaning, our easy-care materials guarantee a perfect appearance that lasts.

- Vanity units, tall and side cabinets offering plenty of storage space
- · Full-extension drawers
- Smart interior layouts featuring separate compartments and non-slip mats for example
- Easy-care furniture surface finishes, with antifingerprint coating for example
- High-quality materials for wet rooms such as sealed, varnished wood or robust laminates