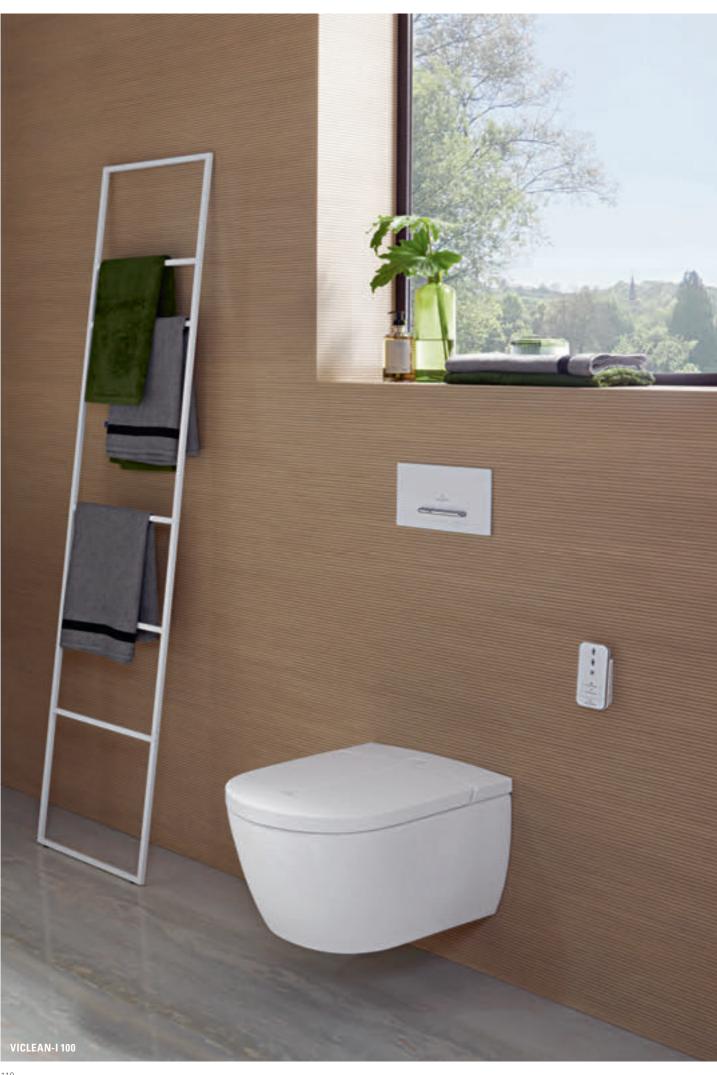

## VICLEAN-I 100

Our ViClean-I 100 is a shower toilet that will leave you feeling delightfully fresh all day long. Enjoy a pleasant cleansing experience with warm water, perfect hygiene and simple use. You'll never want to do without this fresh feeling again.

- Unique HarmonicWave spray featuring wave motions
- · A fresh feeling like after a shower
- Dirt-repellent materials for perfect hygiene
- Simple to use with the straightforward remote control
- · Optional ViClean app saves individual settings
- Received the Red Dot Design Award