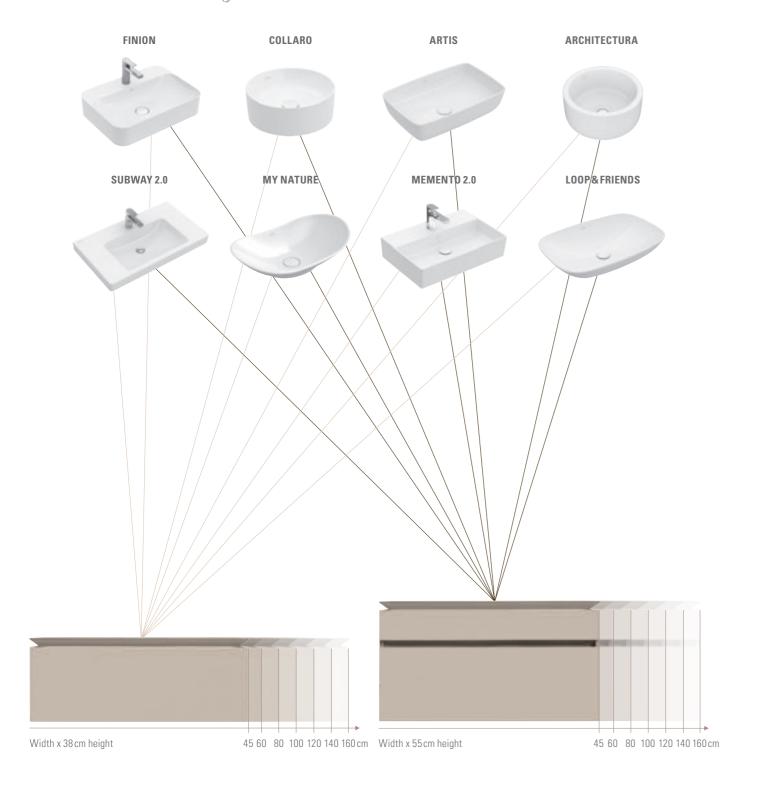

## BATHROOM COLLECTIONS

Would you like to relax in a spacious bath? Or is storage space particularly important to you? Are you keen to use a water-saving toilet? Or would you like to deck out your bathroom in an impressive colour concept? Or do you want the whole lot? Our collections cover almost every design wish and offer individual solutions for the most diverse layouts. The common aim of all the collections is to turn your dream bathroom into reality.

### Form with function

The offset designer edge defines the unique look of the washbasin and acts as a splashguard and protective rim.

→ Mix and match! There's a matching Collaro vanity unit for every Collaro washbasin. The washbasins also combine a treat with the Finion (from page 24) and Legato (from page 52) collections.

#### Matches almost all Villeroy & Boch washbasins

The utility value of the ceramics unfolds in style on the vanity units in widths from 45 to 160 cm.

Stylish restraint

"Clear-cut and timeless, Legato is the collection for sophisticated tastes."