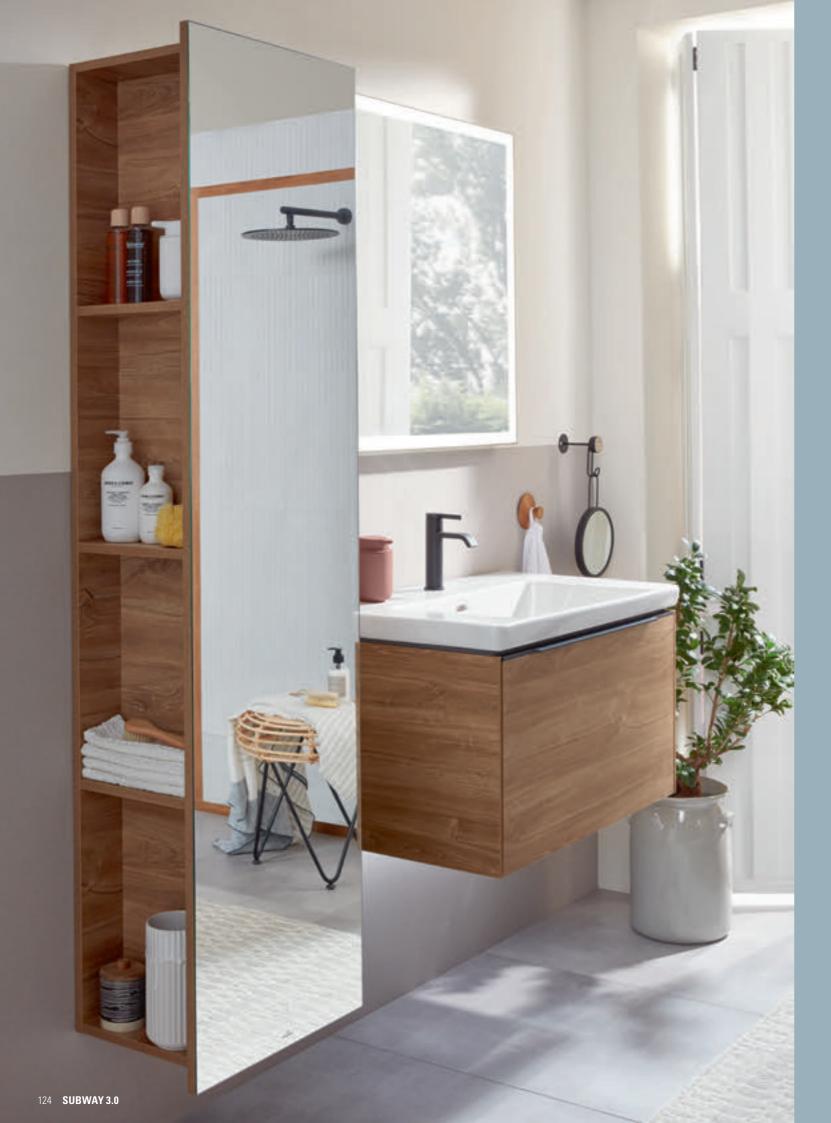

## BATHROOM FURNITURE WITH ADDED VALUE

Bathroom furniture from Villeroy & Boch turns the bathroom into an oasis of well-being. It also performs a host of practical functions – keeping everything neat and tidy, providing storage space and brightening up the bathroom with atmospheric light. We apply great craftsmanship to produce our furniture in prime quality for your lasting enjoyment.

## LIGHTING

Direct and indirect light sources provide a simple but effective means of conjuring up an atmospheric setting. Integrated in a mirror, a mirror cabinet or other furniture items, the long-lasting LED lighting offers clear vision for shaving and applying make-up, and is also a stylish design feature.

## STORAGE AND EASY-CARE PROPERTIES

Our well-conceived bathroom furniture allows you to make full use of the available space in your bathroom. And to keep everything looking good without requiring constant cleaning, our easy-care materials guarantee a perfect appearance that lasts.

- Vanity units, tall and side cabinets offering plenty of storage space
- · Full-extension drawers
- Smart interior layouts featuring separate compartments and non-slip mats for example
- Easy-care furniture surface finishes, with antifingerprint coating for example
- High-quality materials for wet rooms such as sealed, varnished wood or robust laminates