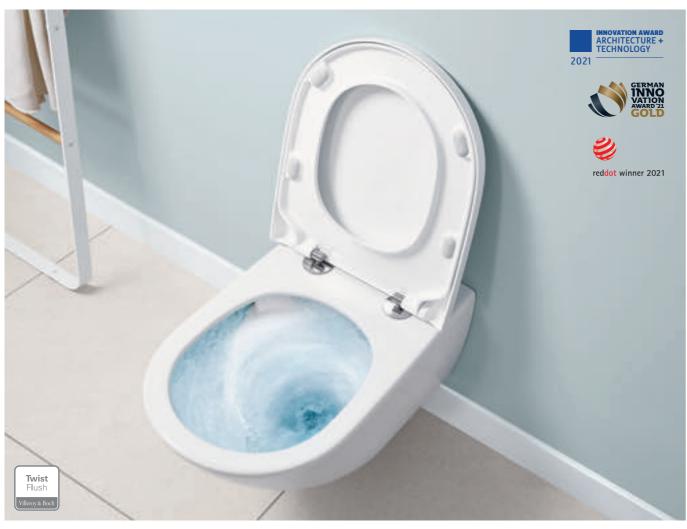

## TWISTFLUSH

TwistFlush is the new toilet flushing system which ensures optimum flushing. A controlled flow of swirling water generates a very powerful vortex which effectively removes soiling. The steep, ultrasmooth walls keep the conically shaped, rimless bowl largely free of soiling – and the flushing action deals with the rest.

- · Powerful swirling water
- Saves up to 19,700 litres\* of water a year
- Virtually brush-free

- · Tough on dirt and germs
- · Practically no splashing
- Ultra-quiet flushing

<sup>\*4-</sup>person household, compared to a conventional 6-litre flush. Average use: 5x per person per day, based on information from the German Federal Environmental Agency.